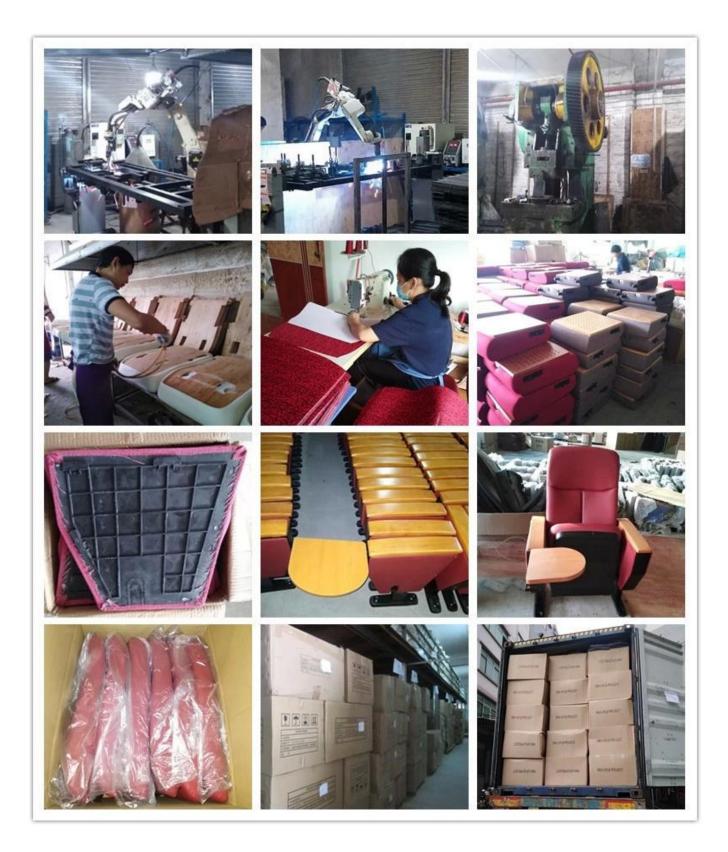

|             |
| CBM               | 0.155/seat                                                                          |             |
| Loading Qty/Seat  | 20GP                                                                                | 40HQ        |
|                   | 180                                                                                 | 420         |
| Package           | KD                                                                                  |             |
| Size/mm           |                                                                                     | MIN.950 740 |
| Free Design       |                                                                                     |             |

PARTS REFERENCE



WORKSHOP

0 =

= 0



## ENGINEERING CASE



### **OUR PHOTOS**



## CERTIFICATE

6 -

- @



### SHIPPING

- •
- A. Depends on your qty and requirement of order ,

0

- 15-25 work days for 1\*40HQ container, 15-35 days for 2\*40HQ and so on.....
- B. EX works, FOB shenzhen, CIF, C&F ,LC and so on,

delivery terms discuss with salesman.

A. Own complete supply chain.

- -

- B. 100% quality guaranteed.
- C. Reasonable price.
- D. Products are in various style.
- E. Good performance for delivery.
- F. Adequate inventory(components).

Best after-sale service: If it appear any quality complaints and disputes, we will establish of product information feedback system, establish service files, responsible for the quality of the accident identified and deal with our client .

**OUR SERVICE** 

FAQ

#### Q1:Can we h