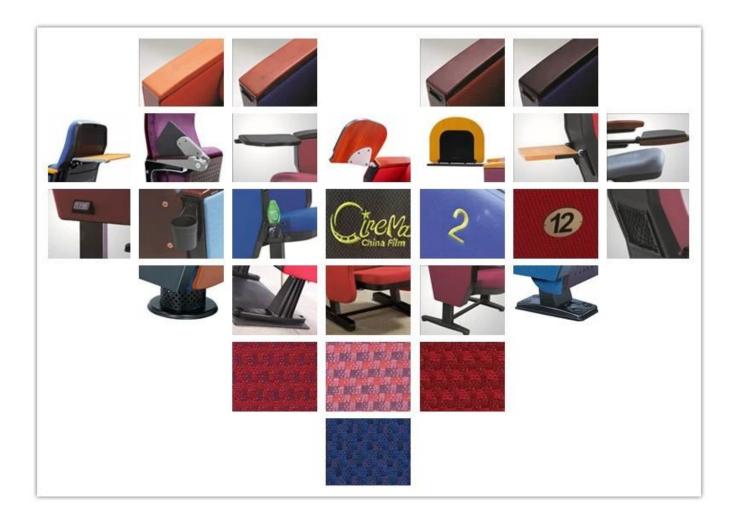

| ITEM              | DESCRIPTION                                                                         |             |
|-------------------|-------------------------------------------------------------------------------------|-------------|
| Upholstery        | 100% Acrylic ,100% Polyester and so on High quality fabric                          |             |
| Plywood structure | 15mm plywood                                                                        |             |
| Foam              | Molded foam.Density 55-60kgs/M <sup>3</sup> of seat,50-55kgs/M <sup>3</sup> of back |             |
| Foot              | Aluminium leg                                                                       |             |
| Armrest top       | Imported timber externally applied with polyester coating                           |             |
| Leg panel         | MDF                                                                                 |             |
| Writing table     | Without writing table                                                               |             |
| CBM               | 0.155/seat                                                                          |             |
| Loading Qty/Seat  | 20GP                                                                                | 40HQ        |
|                   | 180                                                                                 | 420         |
| Package           | KD                                                                                  |             |
| Size/mm           |                                                                                     | MIN.950 740 |
| Free Design       |                                                                                     |             |

PARTS REFERENCE

WORKSHOP

0 =

= 0