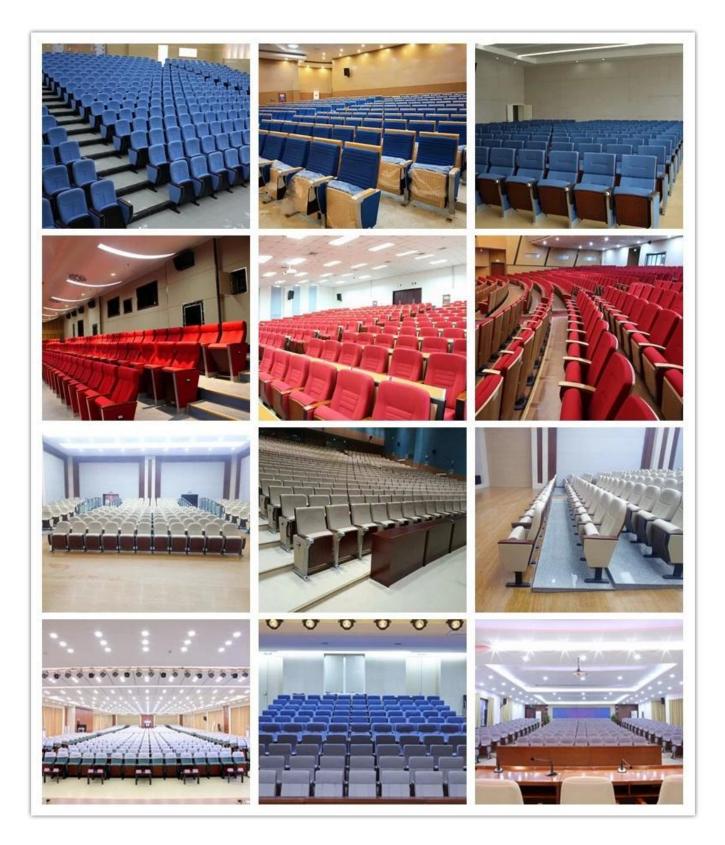

|
| CBM               | 0.155/seat                                                                          |             |
| Loading Qty/Seat  | 20GP                                                                                | 40HQ        |
|                   | 180                                                                                 | 420         |
| Package           | KD                                                                                  |             |
| Size/mm           |                                                                                     | MIN.950 740 |
| Free Design       |                                                                                     |             |

PARTS REFERENCE



WORKSHOP

0 =

= 0



## ENGINEERING CASE



### **OUR PHOTOS**



## CERTIFICATE

6 -

- @



### SHIPPING

- •
- A. Depends on your qty and requirement of order ,

0

- 15-25 work days for 1\*40HQ container, 15-35 days for 2\*40HQ and so on.....
- B. EX works, FOB shenzhen, CIF, C&F ,LC and so on,

delivery terms discuss with salesman.

A. Own complete supply chain.

- -

- B. 100% quality guaranteed.
- C. Reasonable price.
- D. Products are in various style.
- E. Good performance for delivery.
- F. Adequate inventory(components).

Best after-sale service: If it appear any quality complaints and disputes, we will establish of product information feedback system, establish service files, responsible for the quality of the accident identified and deal with our client .

**OUR SERVICE** 

FAQ

#### Q1:Can we have your sample?

A:Sur