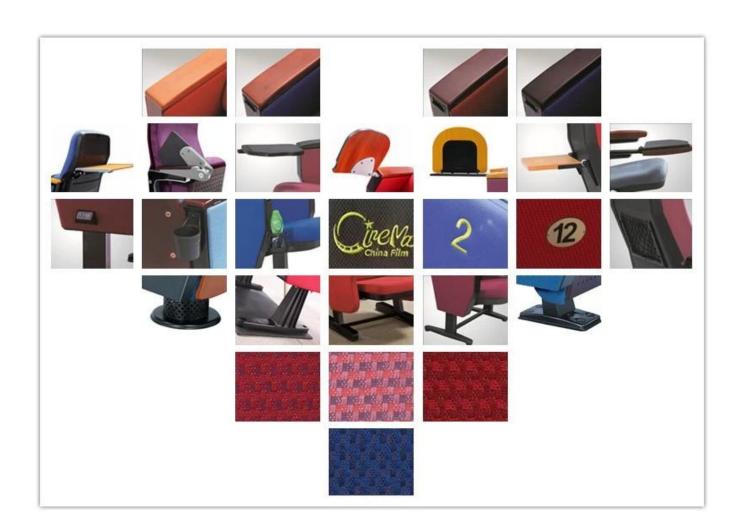

# 

| ITEM             | DESCRIPTION                                                  |      |
|------------------|--------------------------------------------------------------|------|
| Upholstery       | 100% Acrylic ,100% Polyester and so on High quality fabric   |      |
| PP structure     | Injection molded with multiple composite materials(PP),Anti- |      |
|                  | impact,Antiaging                                             |      |
| Foam             | Molded foam.Density 55-60kgs/M³ of seat,50-55kgs/M³ of back  |      |
| Foot             | Aluminium leg                                                |      |
| Armrest top      | Imported timber externally applied with polyester coating    |      |
| Leg panel        | MDF with fabric                                              |      |
| Writing table    | Aluminium connector+Aluminium frame+PP                       |      |
| CBM              | 0.155/seat                                                   |      |
| Loading Qty/Seat | 20GP                                                         | 40HQ |
|                  | 180                                                          | 420  |
| Package          | KD                                                           |      |
| Free Design      |                                                              |      |