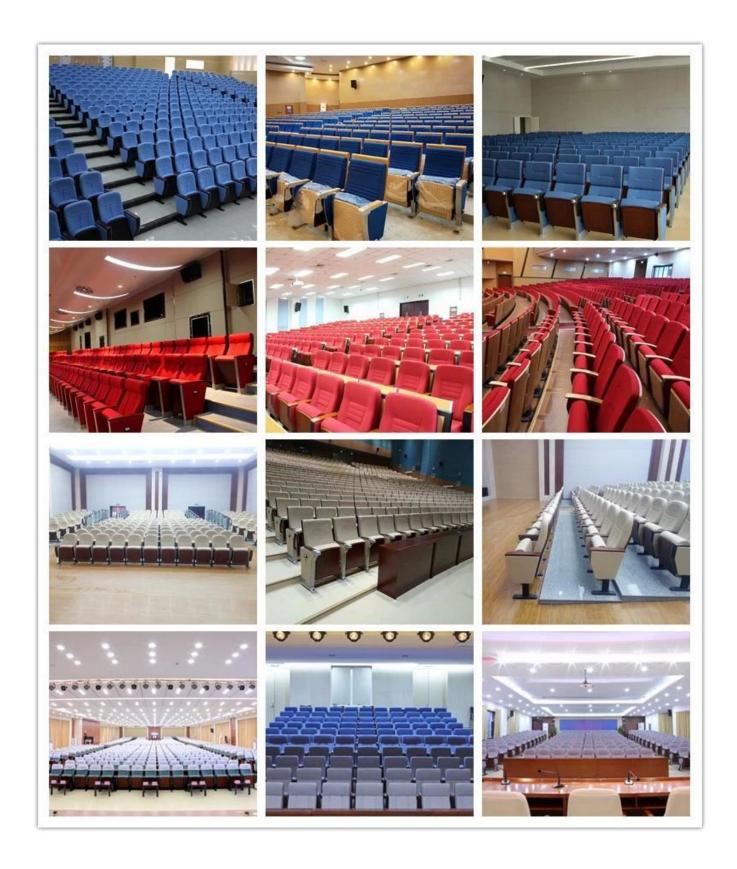

|      |
| Armrest top      | Imported timber externally applied with polyester coating    |      |
| Leg panel        | MDF with fabric                                              |      |
| Writing table    | Aluminium connector+Aluminium frame+PP                       |      |
| CBM              | 0.155/seat                                                   |      |
| Loading Qty/Seat | 20GP                                                         | 40HQ |
|                  | 180                                                          | 420  |
| Package          | KD                                                           |      |
| Free Design      |                                                              |      |



WORKSHOP





## **OUR PHOTOS**

## CERTIFICATE



## SHIPPING

- A. Depends on your qty and requirement of order,
- 15-25 work days for 1\*40HQ container, 15-35 days for 2\*40HQ and so on......
- B. EX works, FOB shenzhen, CIF, C&F, LC and so on, delivery terms discuss with salesman.

#### **OUR SERVICE**

- A. Own complete supply chain.
- B. 100% quality guaranteed.
- C. Reasonable price.
- D. Products are in various style.
- E. Good performance for delivery.
- F. Adequate inventory(components).

Best after-sale service: If it appear any quality complaints and disputes, we will establish of product information feedback system, establish service files, responsible for the quality of the accident identified and deal with our client.

FAQ

#### Q1:Can we have your sample?

A:Sure.Sample are available f