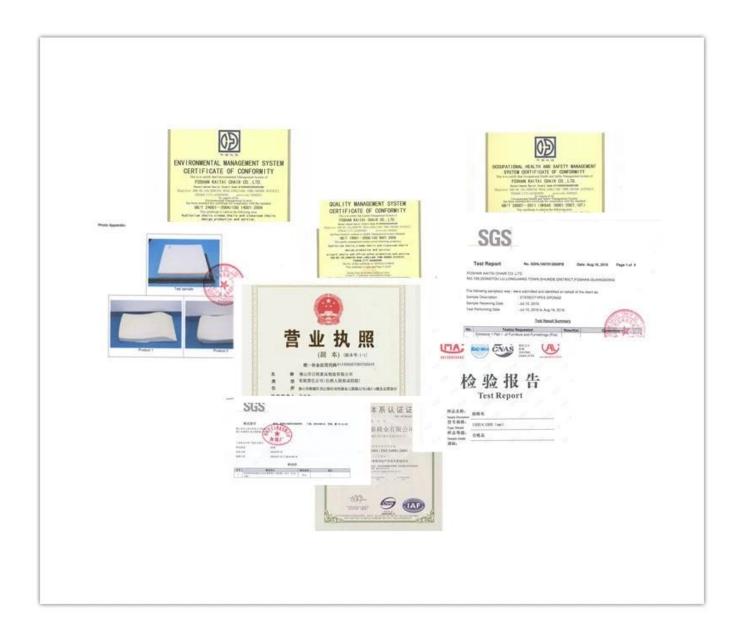

|      |
| Armrest top      | Imported timber externally applied with polyester coating    |      |
| Leg panel        | MDF with fabric                                              |      |
| Writing table    | Aluminium connector+Aluminium frame+PP                       |      |
| CBM              | 0.155/seat                                                   |      |
| Loading Qty/Seat | 20GP                                                         | 40HQ |
|                  | 180                                                          | 420  |
| Package          | KD                                                           |      |
| Free Design      |                                                              |      |



WORKSHOP





## **OUR PHOTOS**

## CERTIFICATE



## SHIPPING

- A. Depends on your qty and requirement of order,
- 15-25 work days for 1\*40HQ container, 15-35 days for 2\*40HQ and so on......
- B. EX works, FOB shenzhen, CIF, C&F, LC and so on, delivery terms discuss with salesman.

#### **OUR SERVICE**

- A. Own complete supply chain.
- B. 100% quality guaranteed.
- C. Reasonable price.
- D. Products are in various style.
- E. Good performance for delivery.
- F. Adequate inventory(components).

Best after-sale service: If it appear any quality complaints and disputes, we will establish of product information feedback system, establish service files, responsible for the quality of the accident identified and deal with our client.

FAQ

#### Q1:Can we have your sample?

A:Sure.Sample are available for each model.They can be ready in 7-