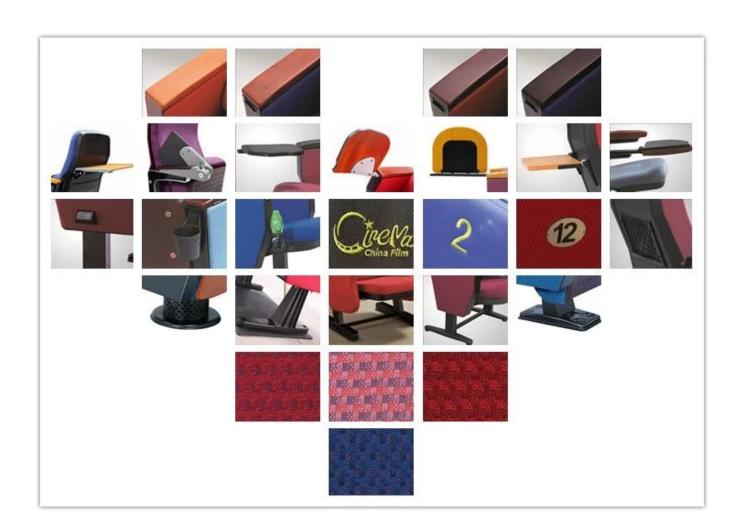

# 

| ITEM              | DESCRIPTION                                                 |      |
|-------------------|-------------------------------------------------------------|------|
| Upholstery        | 100% Acrylic ,100% Polyester and so on High quality fabric  |      |
| Plywood structure | 15mm plywood                                                |      |
| Foam              | Molded foam.Density 55-60kgs/M³ of seat,50-55kgs/M³ of back |      |
| Foot              | Aluminium leg                                               |      |
| Armrest top       | Imported timber externally applied with polyester coating   |      |
| Leg panel         | MDF with fabric                                             |      |
| Writing table     | Aluminium connector+Aluminium frame+PP                      |      |
| CBM               | 0.155/seat                                                  |      |
| Loading Qty/Seat  | 20GP                                                        | 40HQ |
|                   | 180                                                         | 420  |
| Package           | KD                                                          |      |
| Free Design       |                                                             |      |