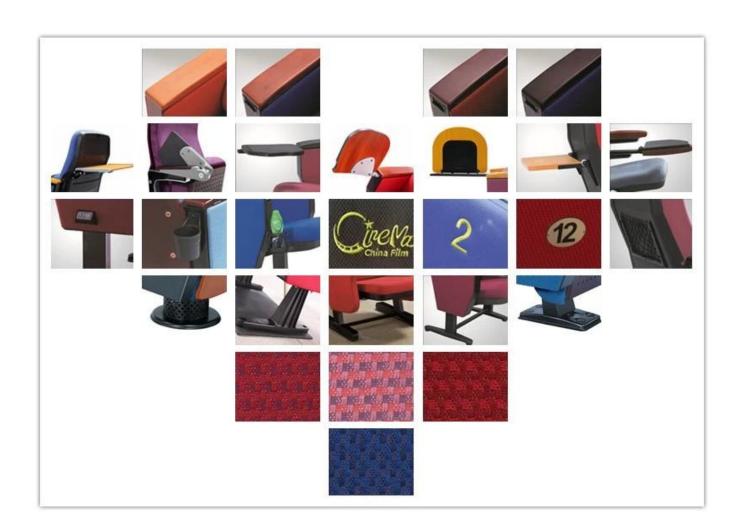

# 

| ITEM                 | DESCRIPTION                                                 |                               |
|----------------------|-------------------------------------------------------------|-------------------------------|
| Upholstery           | 100% Acrylic ,100% Polyester and so on High quality fabric  |                               |
| Plywood<br>structure | 15mm plywood                                                |                               |
| Foam                 | Molded foam.Density 55-60kgs/M³ of seat,50-55kgs/M³ of back |                               |
| Foot                 | Aluminium leg                                               |                               |
| Armrest top          | Imported timber externally applied with polyester coating   |                               |
| Leg panel            | MDF with fabric                                             |                               |
| Writing table        | Aluminium connector+Aluminium frame+PP                      |                               |
| CBM                  | 0.155/seat                                                  |                               |
| Loading Qty/Seat     | 20GP                                                        | 40HQ                          |
|                      | 180                                                         | 420                           |
| Package              | KD                                                          |                               |
| Size/mm              | MIN.100<br>900<br>900<br>560 560 375                        | 0 MIN.1000 750<br>660 450 999 |
| Free Design          |                                                             |                               |