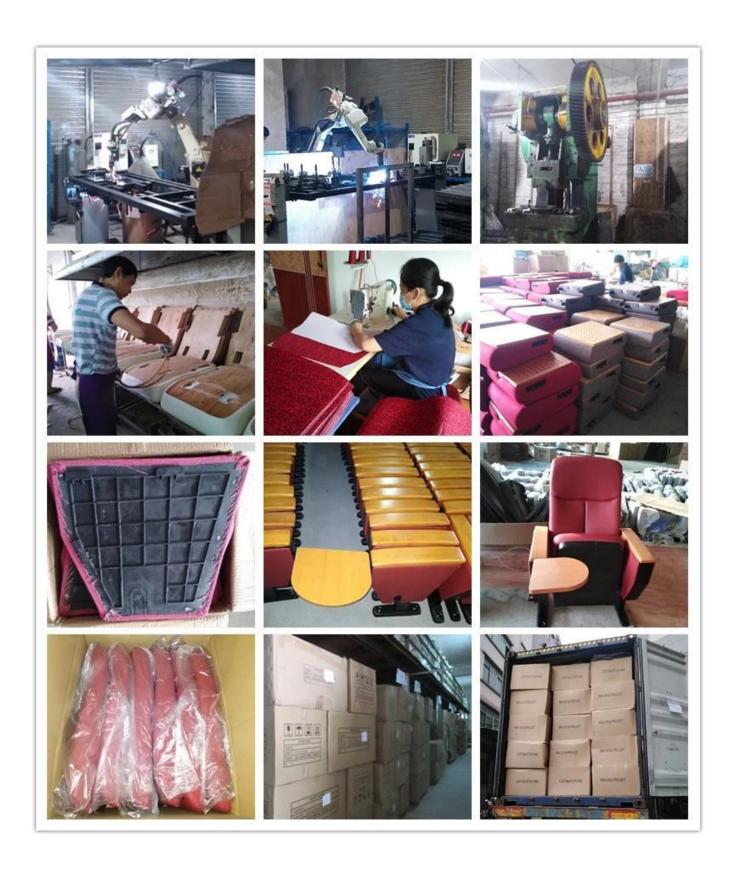

luminium frame+PP                      |                               |
| CBM                  | 0.155/seat                                                  |                               |
| Loading Qty/Seat     | 20GP                                                        | 40HQ                          |
|                      | 180                                                         | 420                           |
| Package              | KD                                                          |                               |
| Size/mm              | MIN.100<br>900<br>900<br>560 560 375                        | 0 MIN.1000 750<br>660 450 999 |
| Free Design          |                                                             |                               |



WORKSHOP







## CERTIFICATE



## SHIPPING

- A. Depends on your qty and requirement of order,
- 15-25 work days for 1\*40HQ container, 15-35 days for 2\*40HQ and so on......
- B. EX works, FOB shenzhen, CIF, C&F, LC and so on, delivery terms discuss with salesman.

## **OUR SERVICE**

- A. Own complete supply chain.
- B. 100% quality guaranteed.
- C. Reasonable price.
- D. Products are in various style.
- E. Good performance for delivery.
- F. Adequate inventory(components).

Best after-sale service: If it appear any quality complaints and disputes, we will establish of product information feedback system, establish service files, responsible for the quality of the accident identified and deal with our client.

FAQ

#### Q1:Can we have your sample?

A:Sure.Sample are available for each model.The