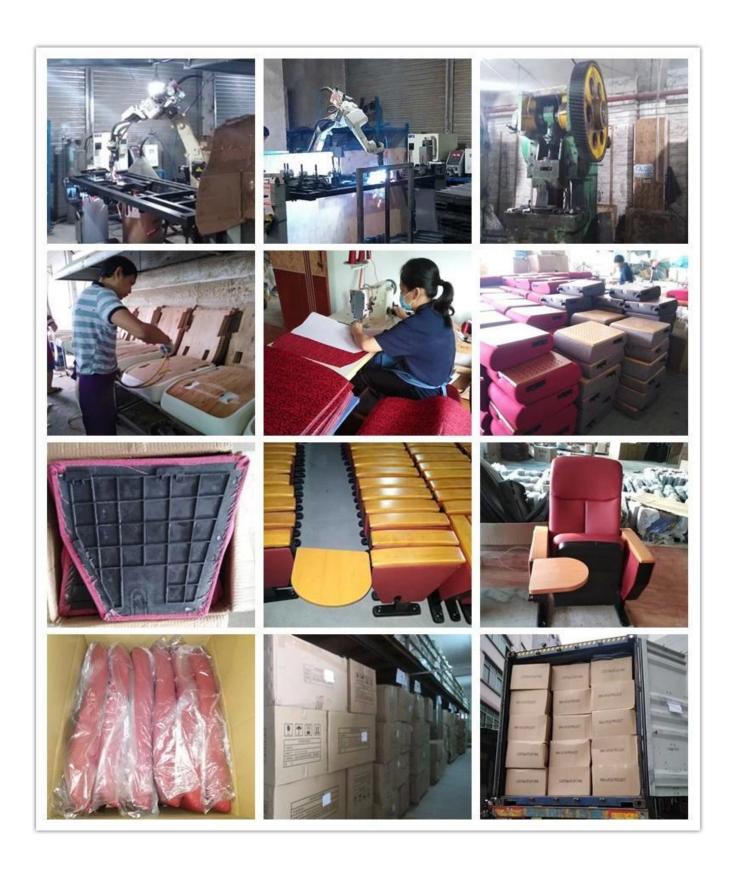

|
| Leg panel            | Without leg panel                                           |         |
| Writing table        | Aluminium connector+Aluminium frame+MDF                     |         |
| CBM                  | 0.155/seat                                                  |         |
| Loading              | 20GP                                                        | 40HQ    |
| Qty/Seat             | 180                                                         | 420     |
| Package              | KD                                                          | •       |
| Size/mm              | 950<br>790<br>560 560 375                                   | 950 740 |
| Free Design          |                                                             |         |



WORKSHOP







## CERTIFICATE



## SHIPPING

- A. Depends on your qty and requirement of order,
- 15-25 work days for 1\*40HQ container, 15-35 days for 2\*40HQ and so on......
- B. EX works, FOB shenzhen, CIF, C&F, LC and so on, delivery terms discuss with salesman.

## **OUR SERVICE**

- A. Own complete supply chain.
- B. 100% quality guaranteed.
- C. Reasonable price.
- D. Products are in various style.
- E. Good performance for delivery.
- F. Adequate inventory(components).

Best after-sale service: If it appear any quality complaints and disputes, we will establish of product information feedback system, establish service files, responsible for the quality of the accident identified and deal with our client.

FAQ

#### Q1:Can we have your sample?

A:Sure.Sample are available for each model.The