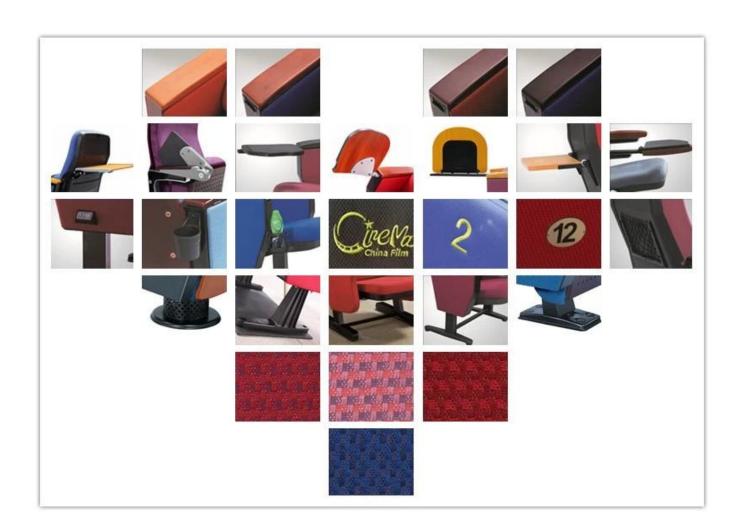

# 

| ITEM                 | DESCRIPTION                                                 |         |
|----------------------|-------------------------------------------------------------|---------|
| Upholstery           | 100% Acrylic ,100% Polyester and so on High quality fabric  |         |
| Plywood<br>structure | 15mm plywood                                                |         |
| Foam                 | Molded foam.Density 55-60kgs/M³ of seat,50-55kgs/M³ of back |         |
| Foot                 | Aluminium leg                                               |         |
| Armrest top          | Imported timber externally applied with polyester coating   |         |
| Leg panel            | Without leg panel                                           |         |
| Writing table        | Aluminium connector+Aluminium frame+MDF                     |         |
| CBM                  | 0.155/seat                                                  |         |
| Loading              | 20GP                                                        | 40HQ    |
| Qty/Seat             | 180                                                         | 420     |
| Package              | KD                                                          | •       |
| Size/mm              | 950<br>790<br>560 560 375                                   | 950 740 |
| Free Design          |                                                             |         |