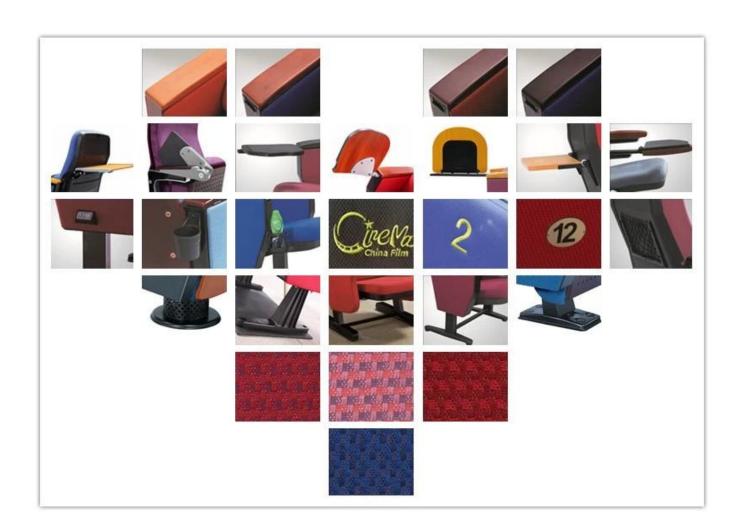

# 

| ITEM                | DESCRIPTION                                                                  |                        |
|---------------------|------------------------------------------------------------------------------|------------------------|
| Upholstery          | 100% Acrylic ,100% Polyester and so on High quality fabric                   |                        |
| PP structure        | Injection molded with multiple composite materials(PP),Anti-impact,Antiaging |                        |
| Foam                | Molded foam.Density 55-60kgs/M³ of seat,50-55kgs/M³ of back                  |                        |
| Foot                | Aluminium leg                                                                |                        |
| Armrest top         | Imported timber externally applied with polyester coating                    |                        |
| Leg panel           | Without leg panel                                                            |                        |
| Writing table       | Aluminium connector+Aluminium frame+PP                                       |                        |
| СВМ                 | 0.155/seat                                                                   |                        |
| Loading<br>Qty/Seat | 20GP                                                                         | 40HQ                   |
|                     | 180                                                                          | 420                    |
| Package             | KD                                                                           |                        |
| Size/mm             | MIN.950<br>850<br>560 560 1295                                               | MIN.950 740<br>550 450 |
| Free Design         |                                                                              |                        |