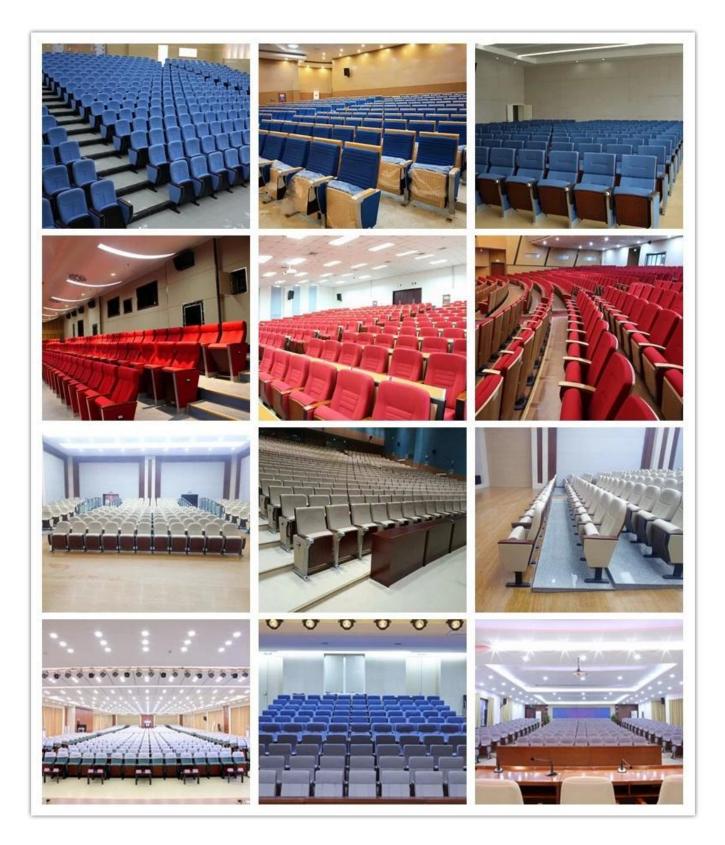

le     | Aluminium connector+Aluminium frame+PP                                              |
| CBM               | 0.155/seat                                                                          |
| Loading Qty/Seat  | 20GP 40HQ                                                                           |
|                   | 180 420                                                                             |
| Package           | KD                                                                                  |
| Size/mm           |                                                                                     |
| Free Design       |                                                                                     |

PARTS REFERENCE



WORKSHOP

6 -



# ENGINEERING CASE



### **OUR PHOTOS**



# CERTIFICATE

6 -

- @



### SHIPPING

- •
- A. Depends on your qty and requirement of order ,

0

- 15-25 work days for 1\*40HQ container, 15-35 days for 2\*40HQ and so on.....
- B. EX works, FOB shenzhen, CIF, C&F ,LC and so on,

delivery terms discuss with salesman.

A. Own complete supply chain.

- -

B. 100% quality guaranteed.

C. Reasonable price.

D. Products are in various style.

E. Good performance for delivery.

F. Adequate inventory(components).

Best after-sale service: If it appear any quality complaints and disputes, we will establish of product information feedback system, establish service files, responsible for the quality of the accident identified and deal with our client .

OUR SERVICE

FAQ

6 -

#### Q1:Can we have your sample?

A:Sure.Sampl