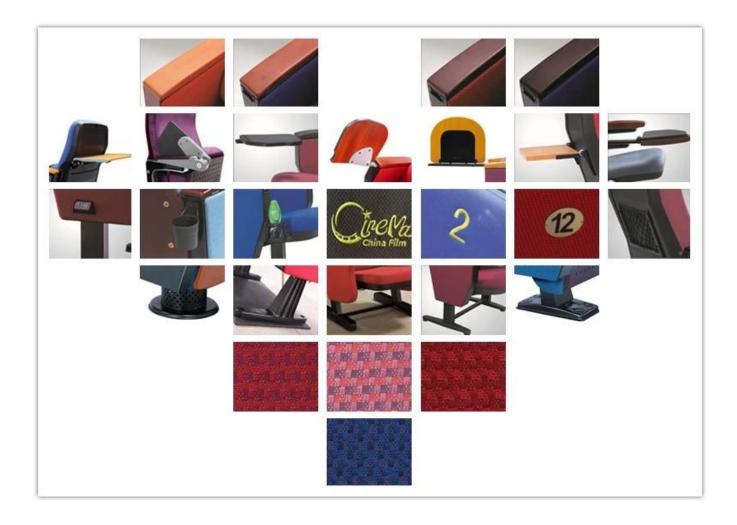

|
| Writing table     | Aluminium connector+Aluminium frame+PP                                              |
| CBM               | 0.155/seat                                                                          |
| Loading Qty/Seat  | 20GP 40HQ                                                                           |
|                   | 180 420                                                                             |
| Package           | KD                                                                                  |
| Size/mm           |                                                                                     |
| Free Design       |                                                                                     |

PARTS REFERENCE



WORKSHOP

6 -



# ENGINEERING CASE



### **OUR PHOTOS**



# CERTIFICATE

6 -

- @



### SHIPPING

- •
- A. Depends on your qty and requirement of order ,

0

- 15-25 work days for 1\*40HQ container, 15-35 days for 2\*40HQ and so on.....
- B. EX works, FOB shenzhen, CIF, C&F ,LC and so on,

delivery terms discuss with salesman.

A. Own complete supply chain.

- -

B. 100% quality guaranteed.

C. Reasonable price.

D. Products are in various style.

E. Good performance for delivery.

F. Adequate inventory(components).

Best after-sale service: If it appear any quality complaints and disputes, we will establish of product information feedback system, establish service files, responsible for the quality of the accident identified and deal with our client .

OUR SERVICE

FAQ

6 -

#### Q1