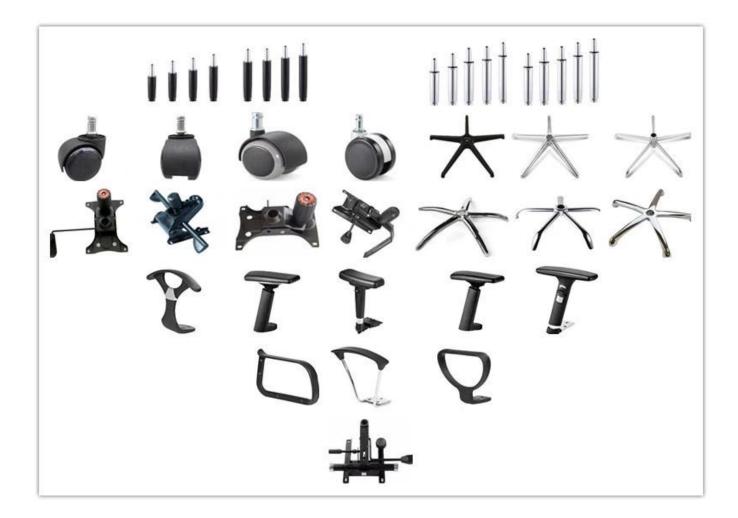

|         |
|                 | Total Height                                         |         |
|                 | Seat Width                                           |         |
|                 | Seat Depth                                           |         |
|                 | Seat Height                                          |         |
|                 | Arm Width                                            |         |
| Package         | 1pc/ctn                                              |         |
| CBM             | 0.22/pc                                              |         |
| Loading Qty/pcs | 20GP                                                 | 40HQ    |
|                 | 110-130                                              | 300-320 |

PARTS REFERENCE



WORKSHOP



ENGINEERING CASE



### **OUR PHOTOS**



### CERTIFICATE

6



### =• SHIPPING

A. Depends on your qty and requirement of order ,

15-25 work days for 1\*40HQ container, 15-35 days for 2\*40HQ and so on.....

B. EX works, FOB shenzhen, CIF, C&F ,LC and so on ,

delivery terms discuss with salesman.

### **OUR SERVICE**

A. Own complete supply chain.

- 0

- B. 100% quality guaranteed.
- C. Reasonable price.
- D. Products are in various style.
- E. Good performance for delivery.
- F. Adequate inventory(components).

Best after-sale service: If it appear any quality complaints and disputes, we will establish of product information feedback system, establish service files, responsible for the quality of the accident identified and deal with our client.

#### FAQ

0 -

Q1:Can we