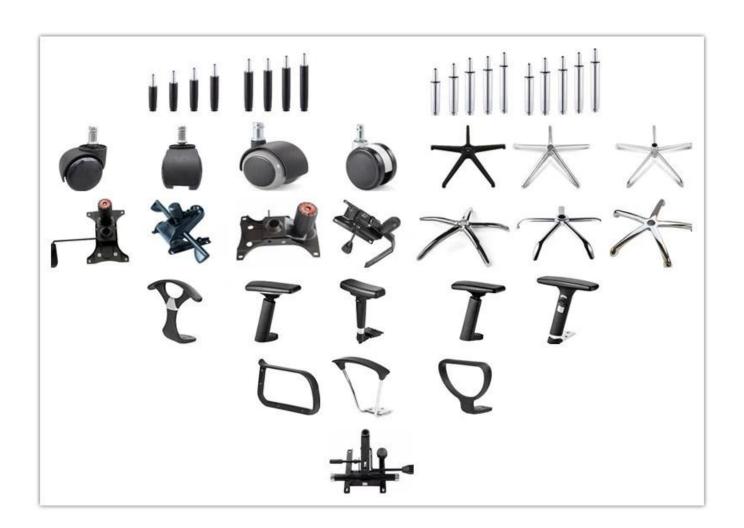

# Manufacturer China

| ITEM            | DESCRIPTION                                               |         |
|-----------------|-----------------------------------------------------------|---------|
| Upholstery      | Mesh back & Elastic fabric                                |         |
| PP structure    | PP with glassfibre                                        |         |
| Castor          | *                                                         |         |
| Gaslift         | *                                                         |         |
| Mechanism       | *                                                         |         |
| Foam            | 35kgs original foam(5cm)                                  |         |
| Plywood         | 12mm plywood seat                                         |         |
| Armrest         | Big PU 3D adjustable armrest                              |         |
| Lumbar support  | Yes                                                       |         |
| Base            | 25*25*2.0MM with connector Metal chrome frame(inner tube) |         |
| Headrest        | *                                                         |         |
| Seat cover      | Yes                                                       |         |
| Size/cm         | Total Width                                               |         |
|                 | Total Depth                                               |         |
|                 | Total Height                                              |         |
|                 | Seat Width                                                |         |
|                 | Seat Depth                                                |         |
|                 | Seat Height                                               |         |
|                 | Arm Width                                                 |         |
| Package         | 2 pcs/ctn                                                 |         |
| CBM             | 0.1/pc                                                    |         |
| Loading Qty/pcs | 20GP                                                      | 40HQ    |
|                 | 250-280                                                   | 650-690 |