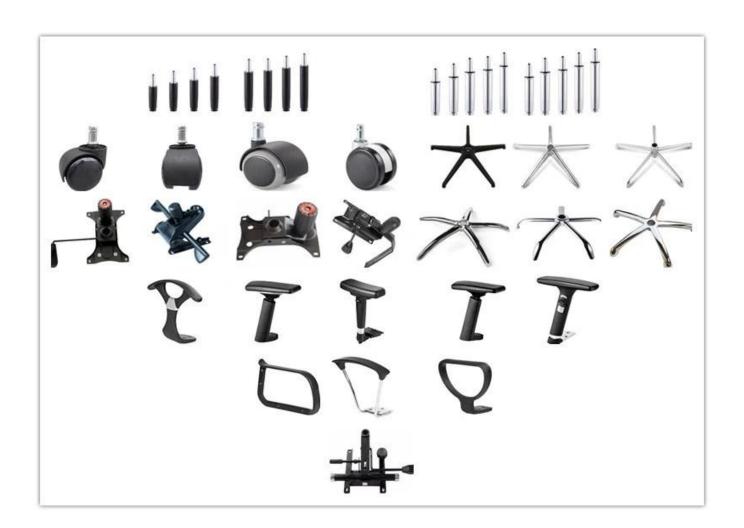

# Ergonomic Chair With Lumbar Support Manufacturer China

| ITEM            | DESCRIPTION                                                          |         |  |  |  |
|-----------------|----------------------------------------------------------------------|---------|--|--|--|
| Upholstery      | Mesh back & Elastic fabric                                           |         |  |  |  |
| PP structure    | PP with glassfibre                                                   |         |  |  |  |
| Castor          | Dia 60mm nylon castor                                                |         |  |  |  |
| Gaslift         | 85mm black gaslift.(Class 3)                                         |         |  |  |  |
| Mechanism       | One lever control multifunction with safety lock mechanism.(level 3) |         |  |  |  |
| Foam            | 35kgs original foam(5cm)                                             |         |  |  |  |
| Plywood         | 12mm plywood seat                                                    |         |  |  |  |
| Armrest         | Big PU 3D adjustable armrest                                         |         |  |  |  |
| Lumbar support  | Ergonomic Lumbar                                                     |         |  |  |  |
| Base            | 340mm nylon foot                                                     |         |  |  |  |
| Headrest        | *                                                                    |         |  |  |  |
| Seat cover      | PP Dustproof seat cover                                              |         |  |  |  |
| Size/cm         | Total Width                                                          |         |  |  |  |
|                 | Total Depth                                                          |         |  |  |  |
|                 | Total Height                                                         |         |  |  |  |
|                 | Seat Width                                                           |         |  |  |  |
|                 | Seat Depth                                                           |         |  |  |  |
|                 | Seat Height                                                          |         |  |  |  |
|                 | Arm Width                                                            |         |  |  |  |
| Package         | 1PC/ctn                                                              |         |  |  |  |
| CBM             | 0.143/pc                                                             |         |  |  |  |
| Loading Qty/pcs | 20GP                                                                 | 40HQ    |  |  |  |
|                 | 180-200                                                              | 440-460 |  |  |  |