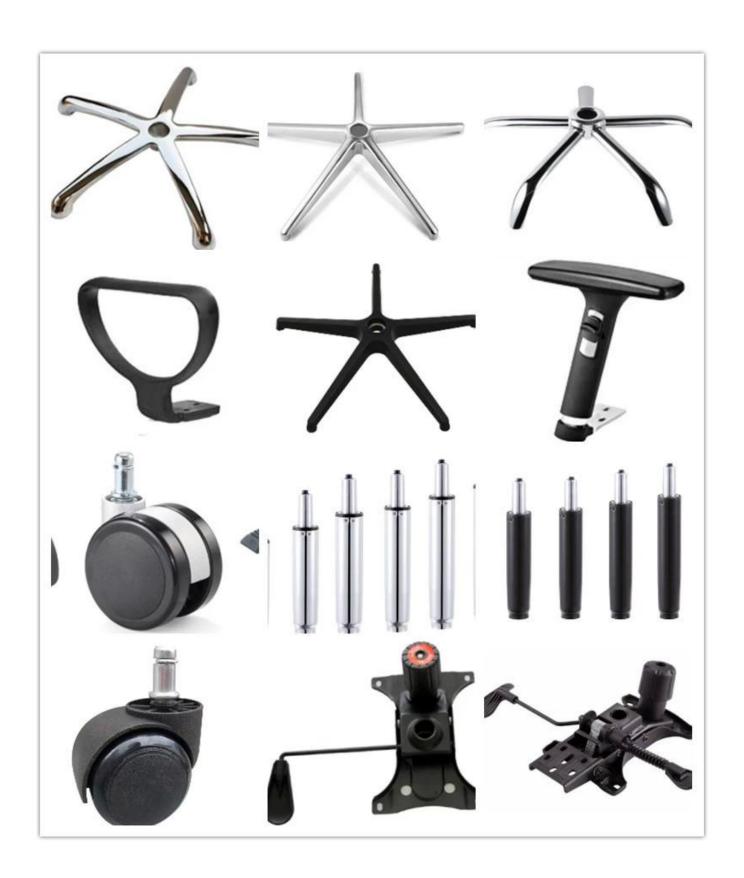

| Total Width                       | 59      |
|                 | Total Depth                       | 66      |
|                 | Total Height                      | 109-115 |
|                 | Seat Width                        | 45      |
|                 | Seat Depth                        | 44      |
|                 | Seat Height                       | 42      |
|                 | Back Height                       | 65      |
|                 | Arm Width                         | 7       |
| Package         | 2pcs/ctn                          |         |
| CBM             | 0.15 /pc                          |         |
| Loading Qty/pcs | 20GP                              | 40HQ    |
|                 | 175                               | 440     |

PARTS REFERENCE •



**WORKSHOP** 







# CERTIFICATE



## SHIPPING

- A. Depends on your qty and requirement of order,
- 15-25 work days for 1\*40HQ container, 15-35 days for 2\*40HQ and so on.....
- B. EX works, FOB shenzhen, CIF, C&F ,LC and so on , delivery terms discuss with salesman.

#### **OUR SERVICE**

- A. Own complete supply chain.
- B. 100% quality guaranteed.
- C. Reasonable price.
- D. Products are in various style.
- E. Good performance for delivery.
- F. Adequate inventory(components).

Best after-sale service: If it appear any quality complaints and disputes, we will establish of product information feedback system, establish service files, responsible for the quality of the accident identified and deal with our client.

FAQ

#### Q1:Can we have your sample?

A:Sure.Sample are available