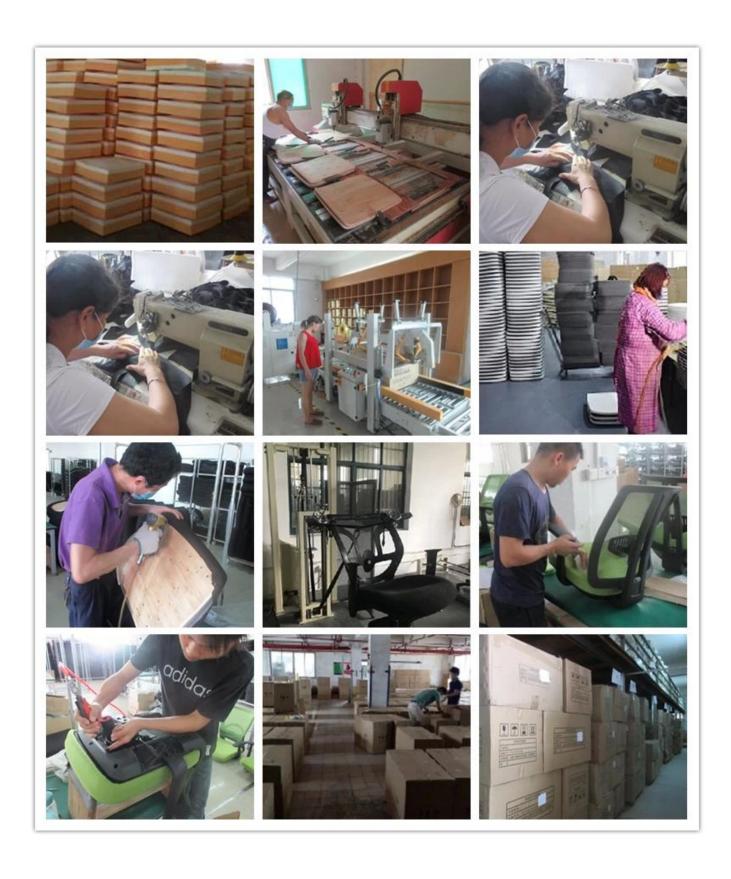

th                       | 59      |
|                 | Total Depth                       | 66      |
|                 | Total Height                      | 109-115 |
|                 | Seat Width                        | 45      |
|                 | Seat Depth                        | 44      |
|                 | Seat Height                       | 42      |
|                 | Back Height                       | 65      |
|                 | Arm Width                         | 7       |
| Package         | 2pcs/ctn                          |         |
| CBM             | 0.15 /pc                          |         |
| Loading Qty/pcs | 20GP                              | 40HQ    |
|                 | 175                               | 440     |

PARTS REFERENCE •



**WORKSHOP** 







# CERTIFICATE



## SHIPPING

- A. Depends on your qty and requirement of order,
- 15-25 work days for 1\*40HQ container, 15-35 days for 2\*40HQ and so on.....
- B. EX works, FOB shenzhen, CIF, C&F ,LC and so on , delivery terms discuss with salesman.

#### **OUR SERVICE**

- A. Own complete supply chain.
- B. 100% quality guaranteed.
- C. Reasonable price.
- D. Products are in various style.
- E. Good performance for delivery.
- F. Adequate inventory(components).

Best after-sale service: If it appear any quality complaints and disputes, we will establish of product information feedback system, establish service files, responsible for the quality of the accident identified and deal with our client.

FAQ

#### Q1:Can we have your sample?

A:Sure.Sample are available for each model.Th