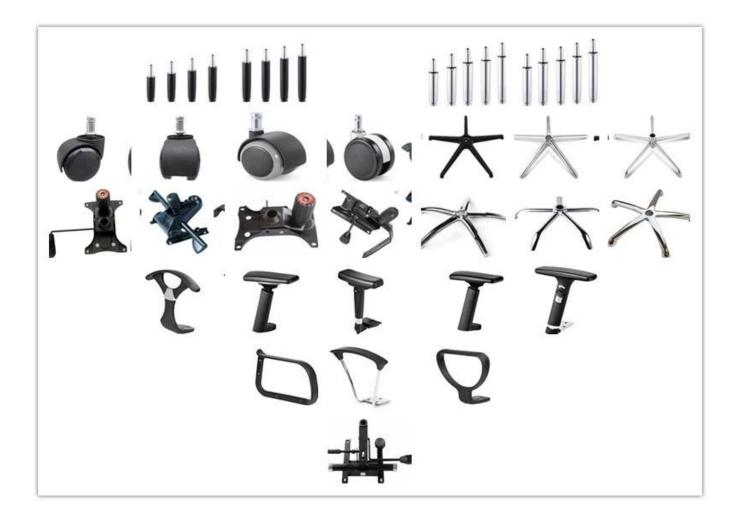

|         |
| Size/cm         | Total Width                        |         |
|                 | Total Depth                        |         |
|                 | Total Height                       |         |
|                 | Seat Width                         |         |
|                 | Seat Depth                         |         |
|                 | Seat Height                        |         |
|                 | Arm Width                          |         |
| Package         | 2 pcs/ctn                          |         |
| СВМ             | 0.15/pc                            |         |
| Loading Qty/pcs | 20GP                               | 40HQ    |
|                 | 100-150                            | 400-430 |

#### PARTS REFERENCE



WORKSHOP







## CERTIFICATE



## SHIPPING

- A. Depends on your qty and requirement of order ,
- 15-25 work days for 1\*40HQ container, 15-35 days for 2\*40HQ and so on......
- B. EX works, FOB shenzhen, CIF, C&F ,LC and so on , delivery terms discuss with salesman.

- A. Own complete supply chain.
- B. 100% quality guaranteed.
- C. Reasonable price.
- D. Products are in various style.
- E. Good performance for delivery.
- F. Adequate inventory(components).

Best after-sale service: If it appear any quality complaints and disputes, we will establish of product information feedback system, establish service files, responsible for the quality of the accident identified and deal with our client.

### FAQ

#### Q1:Can we have your sample?

A:Sure.Sample are available for each model.They