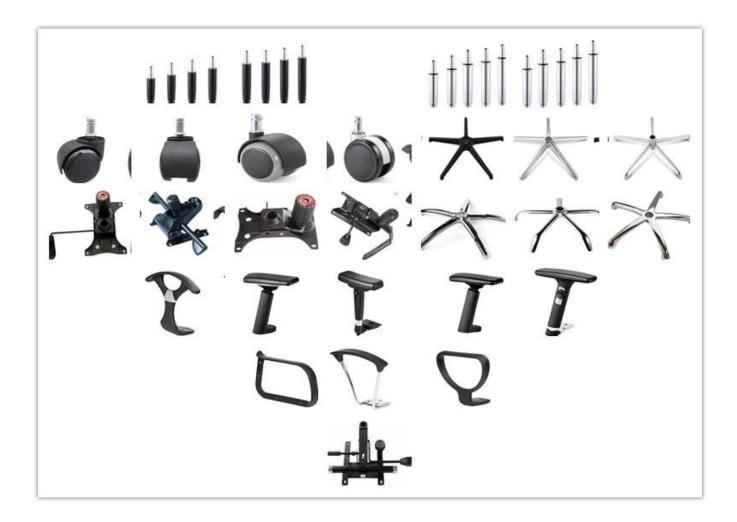

|
| 100-150                            | 400-430                                                                                                                                                                                                                                                                                                                           |
|                                    | High quality Pu and pvc cushion  *  Black nylon castor  65mm chrome gaslift  Airplane mechanism  42kgs original foam (5cm)  18mm plywood seat  Metal chrome armrest with PP cove  *  320mm metal chrome base  *  Total Width  Total Depth  Total Height  Seat Width  Seat Depth  Seat Height  Arm Width  2 pcs/ctn  0.15/pc  20GP |

#### PARTS REFERENCE



WORKSHOP







## CERTIFICATE



## SHIPPING

- A. Depends on your qty and requirement of order ,
- 15-25 work days for 1\*40HQ container, 15-35 days for 2\*40HQ and so on......
- B. EX works, FOB shenzhen, CIF, C&F ,LC and so on , delivery terms discuss with salesman.

- A. Own complete supply chain.
- B. 100% quality guaranteed.
- C. Reasonable price.
- D. Products are in various style.
- E. Good performance for delivery.
- F. Adequate inventory(components).

Best after-sale service: If it appear any quality complaints and disputes, we will establish of product information feedback system, establish service files, responsible for the quality of the accident identified and deal with our client.

### FAQ

#### Q1:Can we have your sample?

A:Sure.Sample are available for each model.They