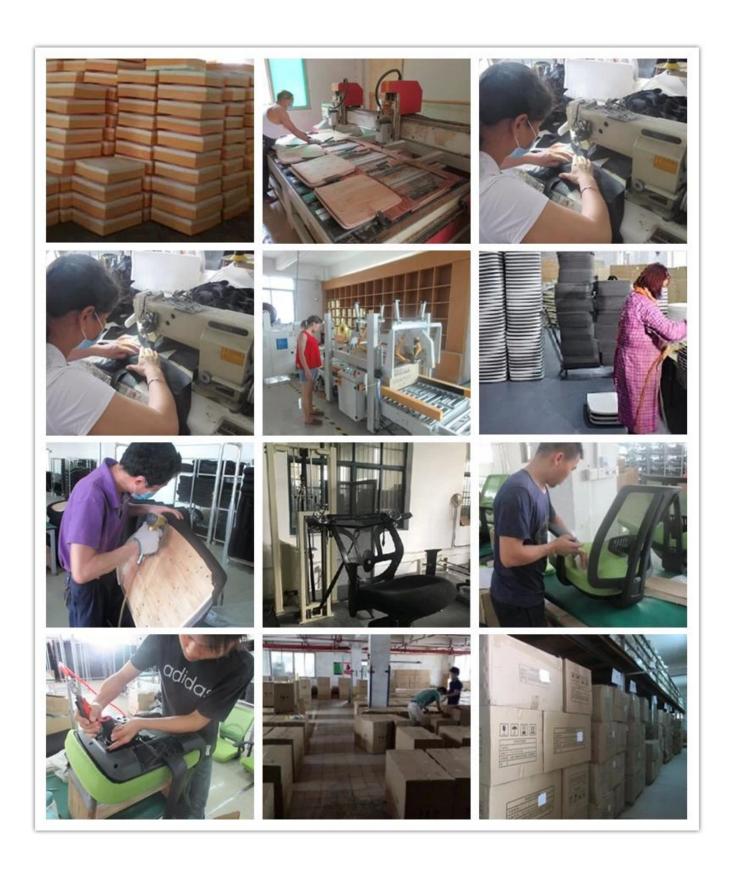

|
| 100-150                            | 400-430                                                                                                                                                                                                                                                                                                                           |
|                                    | High quality Pu and pvc cushion  *  Black nylon castor  65mm chrome gaslift  Airplane mechanism  42kgs original foam (5cm)  18mm plywood seat  Metal chrome armrest with PP cove  *  320mm metal chrome base  *  Total Width  Total Depth  Total Height  Seat Width  Seat Depth  Seat Height  Arm Width  2 pcs/ctn  0.15/pc  20GP |

#### PARTS REFERENCE



WORKSHOP







## CERTIFICATE



## SHIPPING

- A. Depends on your qty and requirement of order ,
- 15-25 work days for 1\*40HQ container, 15-35 days for 2\*40HQ and so on......
- B. EX works, FOB shenzhen, CIF, C&F ,LC and so on , delivery terms discuss with salesman.

- A. Own complete supply chain.
- B. 100% quality guaranteed.
- C. Reasonable price.
- D. Products are in various style.
- E. Good performance for delivery.
- F. Adequate inventory(components).

Best after-sale service: If it appear any quality complaints and disputes, we will establish of product information feedback system, establish service files, responsible for the quality of the accident identified and deal with our client.

### FAQ

#### Q1:Can we have your sample?

A:Sure.Sample are available for each model.They can be ready