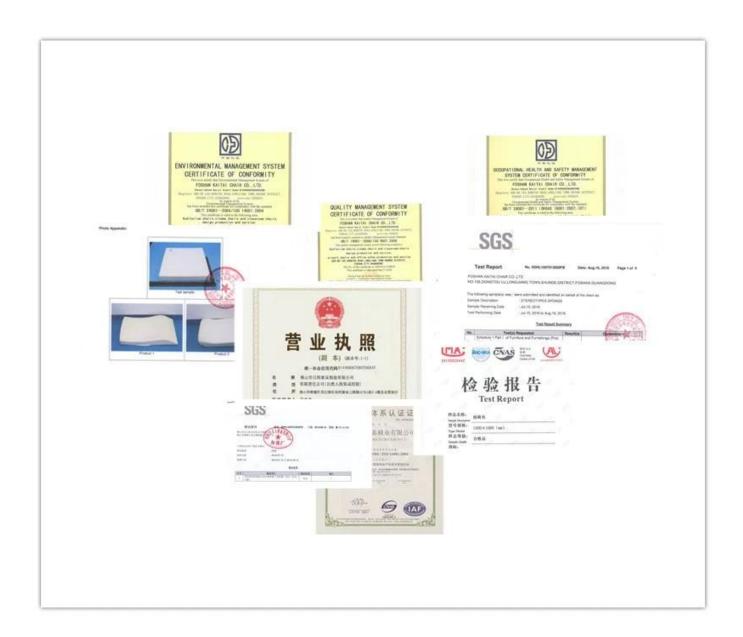

|
| 100-150                            | 400-430                                                                                                                                                                                                                                                                                                                           |
|                                    | High quality Pu and pvc cushion  *  Black nylon castor  65mm chrome gaslift  Airplane mechanism  42kgs original foam (5cm)  18mm plywood seat  Metal chrome armrest with PP cove  *  320mm metal chrome base  *  Total Width  Total Depth  Total Height  Seat Width  Seat Depth  Seat Height  Arm Width  2 pcs/ctn  0.15/pc  20GP |

#### PARTS REFERENCE



WORKSHOP







## CERTIFICATE



## SHIPPING

- A. Depends on your qty and requirement of order ,
- 15-25 work days for 1\*40HQ container, 15-35 days for 2\*40HQ and so on......
- B. EX works, FOB shenzhen, CIF, C&F ,LC and so on , delivery terms discuss with salesman.

- A. Own complete supply chain.
- B. 100% quality guaranteed.
- C. Reasonable price.
- D. Products are in various style.
- E. Good performance for delivery.
- F. Adequate inventory(components).

Best after-sale service: If it appear any quality complaints and disputes, we will establish of product information feedback system, establish service files, responsible for the quality of the accident identified and deal with our client.

### FAQ

#### Q1:Can we have your sample?

A:Sure.Sample are available for each model.They can be ready in 7-15days upon rece