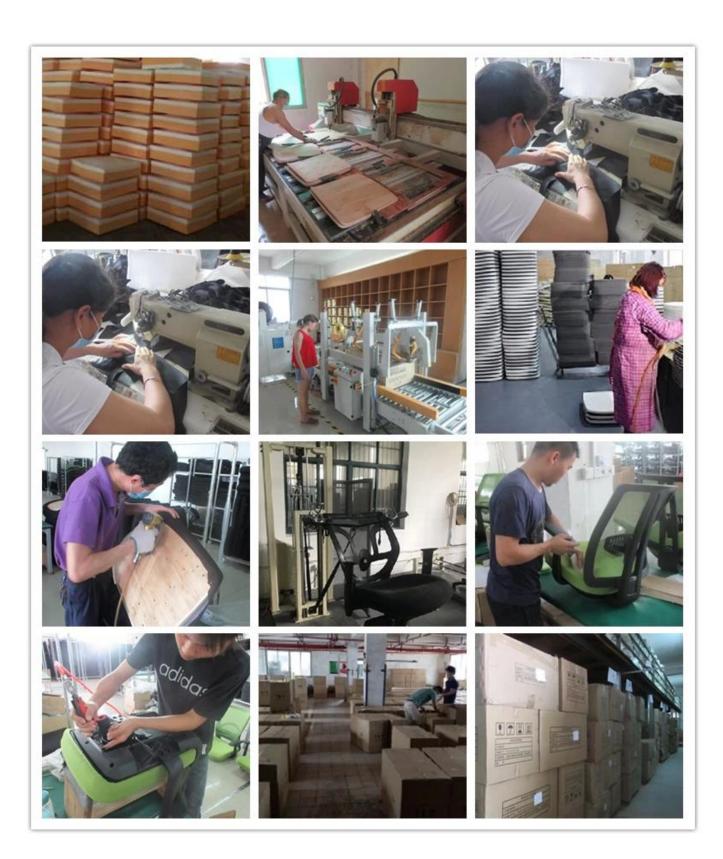

|         |
| Footrest        | *                               |         |
| Size/cm         | Total Width                     | 57      |
|                 | Total Depth                     | 60      |
|                 | Total Height                    | 104     |
|                 | Seat Width                      |         |
|                 | Seat Depth                      |         |
|                 | Seat Height                     |         |
|                 | Arm Width                       |         |
| Package         | 2pcs/ctn                        |         |
| СВМ             | 0.15/pc                         |         |
| Loading Qty/pcs | 20GP                            | 40HQ    |
|                 | 100-150                         | 400-430 |



WORKSHOP



## -• ENGINEERING CASE •



### **OUR PHOTOS**



## CERTIFICATE

6 -

- @



### SHIPPING

A. Depends on your qty and requirement of order ,
15-25 work days for 1\*40HQ container, 15-35 days for 2\*40HQ and so on.....
B. EX works, FOB shenzhen, CIF, C&F ,LC and so on ,

delivery terms discuss with salesman.

- 0



- A. Own complete supply chain.
- B. 100% quality guaranteed.
- C. Reasonable price.
- D. Products are in various style.
- E. Good performance for delivery.
- F. Adequate inventory(components).

Best after-sale service: If it appear any quality complaints and disputes, we will establish of product information feedback system, establish service files, responsible for the quality of the accident identified and deal with our client.



A:Sure.Sample are available for each model.