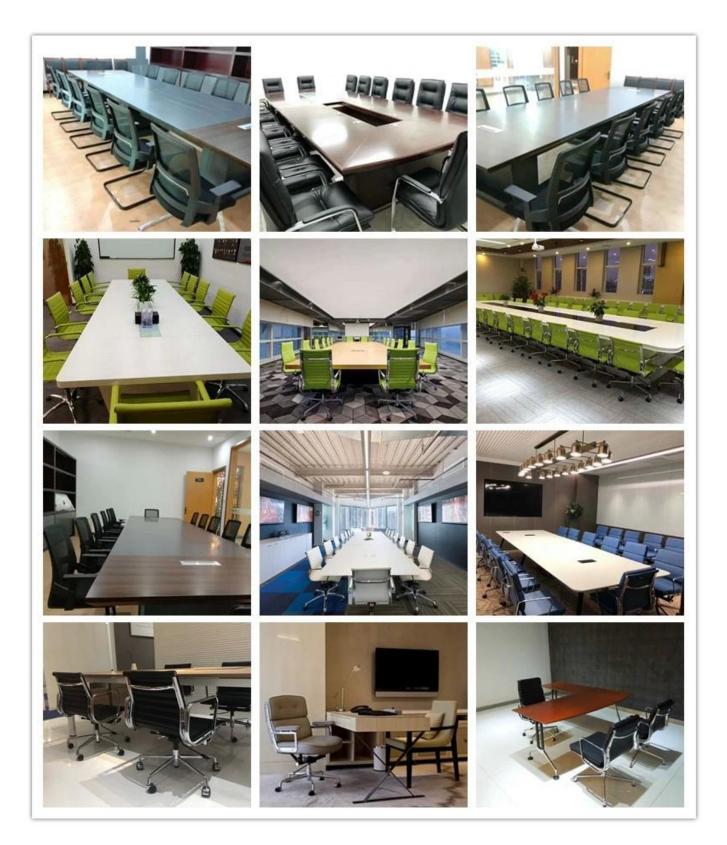

t        | *                               |         |
| Size/cm         | Total Width                     | 57      |
|                 | Total Depth                     | 60      |
|                 | Total Height                    | 104     |
|                 | Seat Width                      |         |
|                 | Seat Depth                      |         |
|                 | Seat Height                     |         |
|                 | Arm Width                       |         |
| Package         | 2pcs/ctn                        |         |
| СВМ             | 0.15/pc                         |         |
| Loading Qty/pcs | 20GP                            | 40HQ    |
|                 | 100-150                         | 400-430 |



WORKSHOP



## -• ENGINEERING CASE •



### **OUR PHOTOS**



## CERTIFICATE

6 -

- @



### SHIPPING

A. Depends on your qty and requirement of order ,
15-25 work days for 1\*40HQ container, 15-35 days for 2\*40HQ and so on.....
B. EX works, FOB shenzhen, CIF, C&F ,LC and so on ,

delivery terms discuss with salesman.

- 0



- A. Own complete supply chain.
- B. 100% quality guaranteed.
- C. Reasonable price.
- D. Products are in various style.
- E. Good performance for delivery.
- F. Adequate inventory(components).

Best after-sale service: If it appear any quality complaints and disputes, we will establish of product information feedback system, establish service files, responsible for the quality of the accident identified and deal with our client.



A:Sure.Sample are available for each model.They can be ready in 7-15day