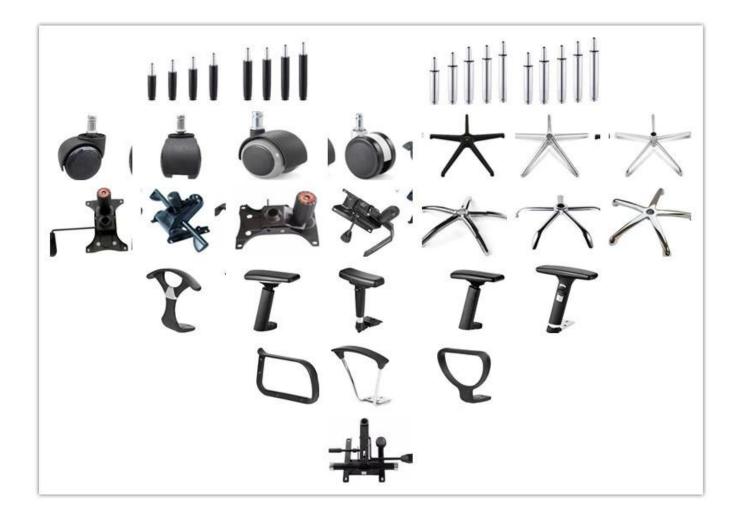

# Reliable Performance Visitor Chair Chinese Supplier

| ITEM            | DESCRIPTION                     |         |
|-----------------|---------------------------------|---------|
| Upholstery      | High quality Pu and pvc cushion |         |
| Castor          | *                               |         |
| Gaslift         | *                               |         |
| Mechanism       | *                               |         |
| Foam            | Density foam                    |         |
| Plywood         | *                               |         |
| Armrest         | Metal chrome +PU Armrest        |         |
| Lumbar support  | *                               |         |
| Base            | 25mm metal chrome foot          |         |
| Headrest        | *                               |         |
| Footrest        | *                               |         |
| Size/cm         | Total Width                     | 57      |
|                 | Total Depth                     | 60      |
|                 | Total Height                    | 104     |
|                 | Seat Width                      |         |
|                 | Seat Depth                      |         |
|                 | Seat Height                     |         |
|                 | Arm Width                       |         |
| Package         | 2pcs/ctn                        |         |
| СВМ             | 0.15/pc                         |         |
| Loading Qty/pcs | 20GP                            | 40HQ    |
|                 | 100-150                         | 400-430 |