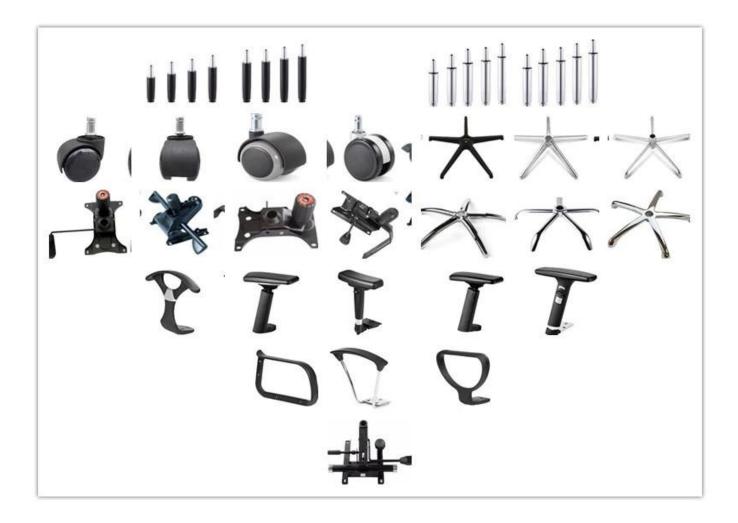

|         |
| Size/cm         | Total Width                        |         |
|                 | Total Depth                        |         |
|                 | Total Height                       |         |
|                 | Seat Width                         |         |
|                 | Seat Depth                         |         |
|                 | Seat Height                        |         |
|                 | Arm Width                          |         |
| Package         | 2 pcs/ctn                          |         |
| CBM             | 0.15/pc                            |         |
| Loading Qty/pcs | 20GP                               | 40HQ    |
|                 | 100-150                            | 400-430 |

## PARTS REFERENCE Martine



WORKSHOP



## -• ENGINEERING CASE •



### **OUR PHOTOS**



## CERTIFICATE

6 -

- @



### SHIPPING

**OUR SERVICE** 

A. Depends on your qty and requirement of order , 15-25 work days for 1\*40HQ container, 15-35 days for 2\*40HQ and so on.....

B. EX works, FOB shenzhen, CIF, C&F ,LC and so on ,

- @

- 0

delivery terms discuss with salesman.

- A. Own complete supply chain.
- B. 100% quality guaranteed.
- C. Reasonable price.
- D. Products are in various style.
- E. Good performance for delivery.
- F. Adequate inventory(components).

Best after-sale service: If it appear any quality complaints and disputes, we will establish of product information feedback system, establish service files, responsible for the quality of the accident identified and deal with our client .

#### Q1:Ca