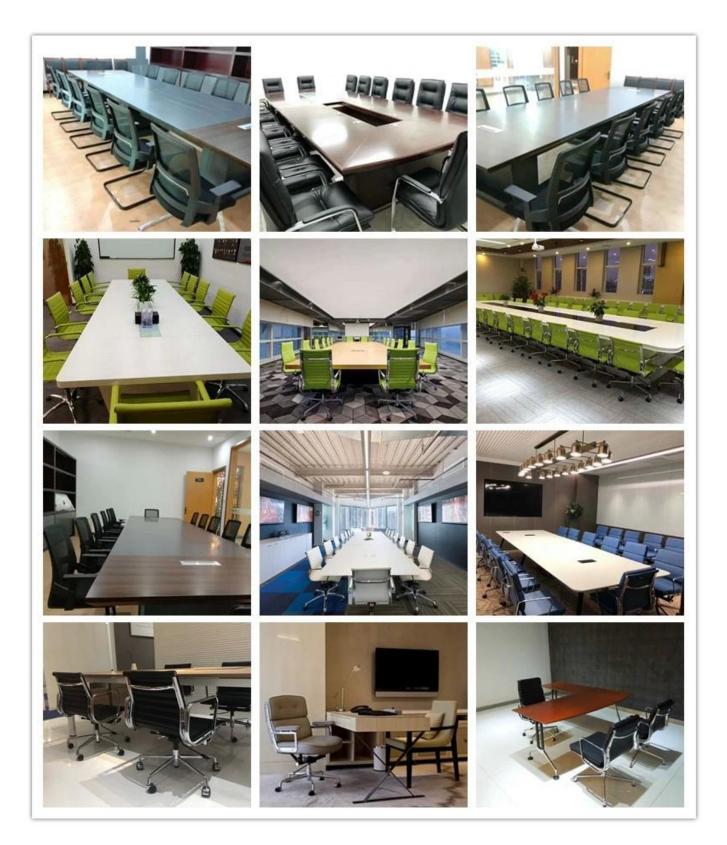

/cm         | Total Width                        |         |
|                 | Total Depth                        |         |
|                 | Total Height                       |         |
|                 | Seat Width                         |         |
|                 | Seat Depth                         |         |
|                 | Seat Height                        |         |
|                 | Arm Width                          |         |
| Package         | 2 pcs/ctn                          |         |
| CBM             | 0.15/pc                            |         |
| Loading Qty/pcs | 20GP                               | 40HQ    |
|                 | 100-150                            | 400-430 |

## PARTS REFERENCE Martine



WORKSHOP



## -• ENGINEERING CASE •



### **OUR PHOTOS**



## CERTIFICATE

6 -

- @



### SHIPPING

**OUR SERVICE** 

A. Depends on your qty and requirement of order , 15-25 work days for 1\*40HQ container, 15-35 days for 2\*40HQ and so on.....

B. EX works, FOB shenzhen, CIF, C&F ,LC and so on ,

- @

- 0

delivery terms discuss with salesman.

- A. Own complete supply chain.
- B. 100% quality guaranteed.
- C. Reasonable price.
- D. Products are in various style.
- E. Good performance for delivery.
- F. Adequate inventory(components).

Best after-sale service: If it appear any quality complaints and disputes, we will establish of product information feedback system, establish service files, responsible for the quality of the accident identified and deal with our client .

#### Q1:Can we have your sample?

A:Sure.Sample ar