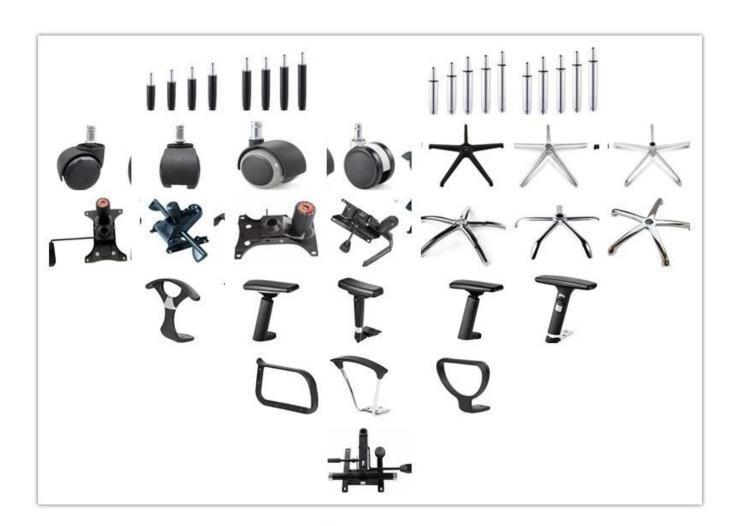

# Luxury Design Furniture Office Chair Chinese Supplier

| ITEM            | DESCRIPTION                     |      |  |
|-----------------|---------------------------------|------|--|
| Upholstery      | High quality Pu and pvc cushion |      |  |
| Castor          | 60mm chrome nylon castor(BIFMA) |      |  |
| Gaslift         | 65mm chrome gaslift(BIFMA)      |      |  |
| Mechanism       | With lock mechanism             |      |  |
| Foam            | ±45kgs density original foam.   |      |  |
| Plywood         | 18mm plywood seat               |      |  |
| Armrest         | PU                              |      |  |
| Lumbar support  | *                               |      |  |
| Base            | 350mm metal chrome base         |      |  |
| Headrest        | Yes                             |      |  |
| Footrest        | *                               |      |  |
| Size/cm         | Total Width                     |      |  |
|                 | Total Depth                     |      |  |
|                 | Total Height                    |      |  |
|                 | Seat Width                      |      |  |
|                 | Seat Depth                      |      |  |
|                 | Seat Height                     |      |  |
|                 | Arm Width                       |      |  |
| Package         | pcs/ctn                         |      |  |
| СВМ             | /pc                             |      |  |
| Loading Qty/pcs | 20GP                            | 40HQ |  |