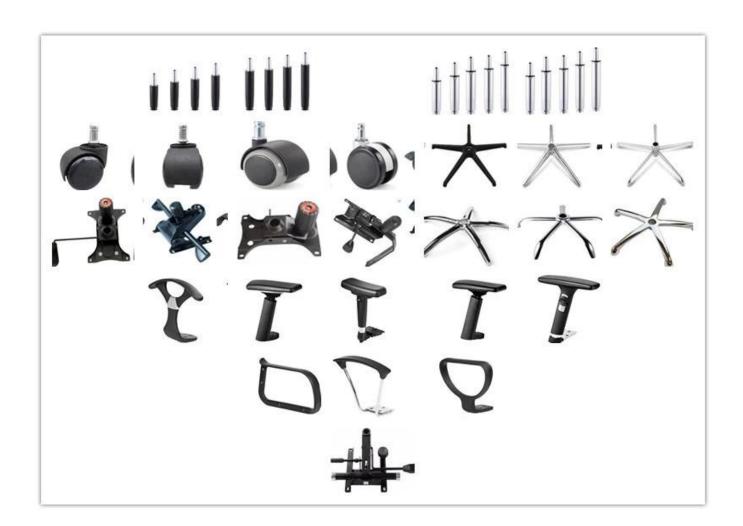

#### High Quality Recliner Chair Chinese Wholesaler

| ITEM            | DESCRIPTION                                            |      |
|-----------------|--------------------------------------------------------|------|
| Upholstery      | High quality Pu and pvc cushion                        |      |
| Castor          | 60mm nylon castor(BIFMA)                               |      |
| Gaslift         | 65mm chrome gaslift(BIFMA)                             |      |
| Mechanism       | Multifunction with safety lock mechanism, can recliner |      |
| Foam            | ±45kgs density original foam.                          |      |
| Plywood         | 18mm plywood seat                                      |      |
| Armrest         | PU                                                     |      |
| Lumbar support  | *                                                      |      |
| Base            | 350mm chrome square tube base                          |      |
| Headrest        | Yes                                                    |      |
| Footrest        | Yes                                                    |      |
| Size/cm         | Total Width                                            |      |
|                 | Total Depth                                            |      |
|                 | Total Height                                           |      |
|                 | Seat Width                                             |      |
|                 | Seat Depth                                             |      |
|                 | Seat Height                                            |      |
|                 | Arm Width                                              |      |
| Package         | pcs/ctn                                                |      |
| CBM             | /pc                                                    |      |
| Loading Qty/pcs | 20GP                                                   | 40HQ |