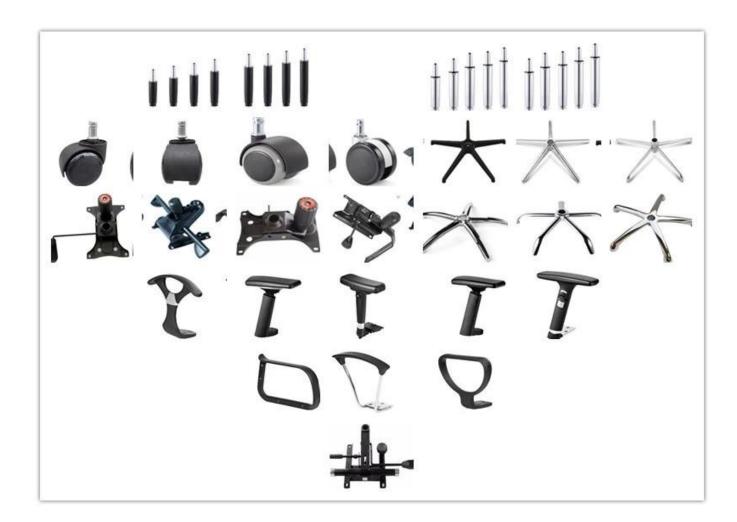

|
| 200-220                         | 510-530                                                                                                                                                                                                                                            |
|                                 | High quality Pu and pvc cushion  *  *  Without tilt and lock mechanism  Moulded foam  18mm plywood seat  PU  *  Aluminium base  *  Total Width  Total Depth  Total Height  Seat Width  Seat Depth  Seat Height  Arm Width  2pcs/ctn  0.13/pc  20GP |

#### PARTS REFERENCE







## **OUR PHOTOS**





## SHIPPING

- A. Depends on your qty and requirement of order,
- 15-25 work days for 1\*40HQ container, 15-35 days for 2\*40HQ and so on.....
- B. EX works, FOB shenzhen, CIF, C&F, LC and so on,

delivery terms discuss with salesman.

#### **OUR SERVICE**

- A. Own complete supply chain.
- B. 100% quality guaranteed.
- C. Reasonable price.
- D. Products are in various style.
- E. Good performance for delivery.
- F. Adequate inventory(components).

Best after-sale service: If it appear any quality complaints and disputes, we will establish of product information feedback system, establish service files, responsible for the quality of the accident identified and deal with our client.

### FAQ

#### Q1:Can we have your sample?

A:Sure.Sample are available for eac