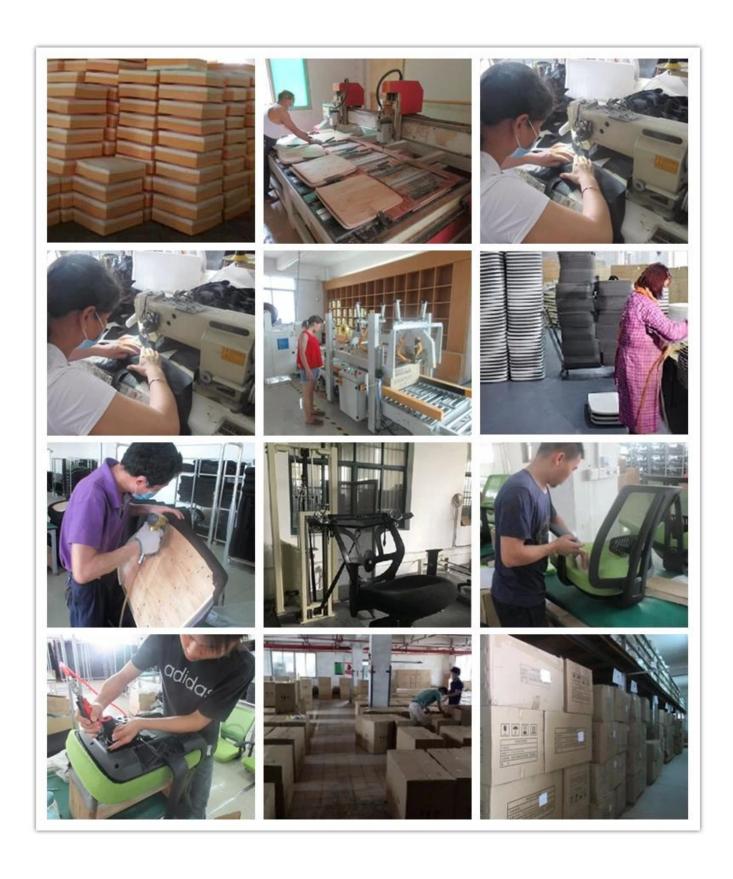

|
| 200-220                         | 510-530                                                                                                                                                                                                                                            |
|                                 | High quality Pu and pvc cushion  *  *  Without tilt and lock mechanism  Moulded foam  18mm plywood seat  PU  *  Aluminium base  *  Total Width  Total Depth  Total Height  Seat Width  Seat Depth  Seat Height  Arm Width  2pcs/ctn  0.13/pc  20GP |

#### PARTS REFERENCE







## **OUR PHOTOS**





## SHIPPING

- A. Depends on your qty and requirement of order,
- 15-25 work days for 1\*40HQ container, 15-35 days for 2\*40HQ and so on.....
- B. EX works, FOB shenzhen, CIF, C&F, LC and so on,

delivery terms discuss with salesman.

#### **OUR SERVICE**

- A. Own complete supply chain.
- B. 100% quality guaranteed.
- C. Reasonable price.
- D. Products are in various style.
- E. Good performance for delivery.
- F. Adequate inventory(components).

Best after-sale service: If it appear any quality complaints and disputes, we will establish of product information feedback system, establish service files, responsible for the quality of the accident identified and deal with our client.

### FAQ

#### Q1:Can we have your sample?

A:Sure.Sample are available for each