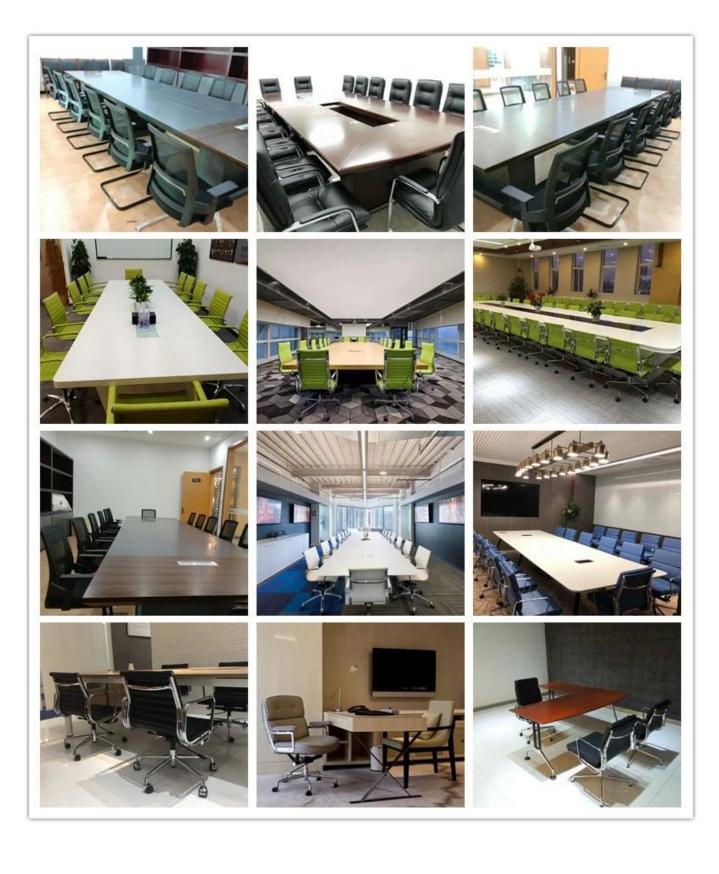

|
| 200-220                         | 510-530                                                                                                                                                                                                                                            |
|                                 | High quality Pu and pvc cushion  *  *  Without tilt and lock mechanism  Moulded foam  18mm plywood seat  PU  *  Aluminium base  *  Total Width  Total Depth  Total Height  Seat Width  Seat Depth  Seat Height  Arm Width  2pcs/ctn  0.13/pc  20GP |

#### PARTS REFERENCE







## **OUR PHOTOS**





## SHIPPING

- A. Depends on your qty and requirement of order,
- 15-25 work days for 1\*40HQ container, 15-35 days for 2\*40HQ and so on.....
- B. EX works, FOB shenzhen, CIF, C&F, LC and so on,

delivery terms discuss with salesman.

#### **OUR SERVICE**

- A. Own complete supply chain.
- B. 100% quality guaranteed.
- C. Reasonable price.
- D. Products are in various style.
- E. Good performance for delivery.
- F. Adequate inventory(components).

Best after-sale service: If it appear any quality complaints and disputes, we will establish of product information feedback system, establish service files, responsible for the quality of the accident identified and deal with our client.

### FAQ

#### Q1:Can we have your sample?

A:Sure.Sample are available for each mo