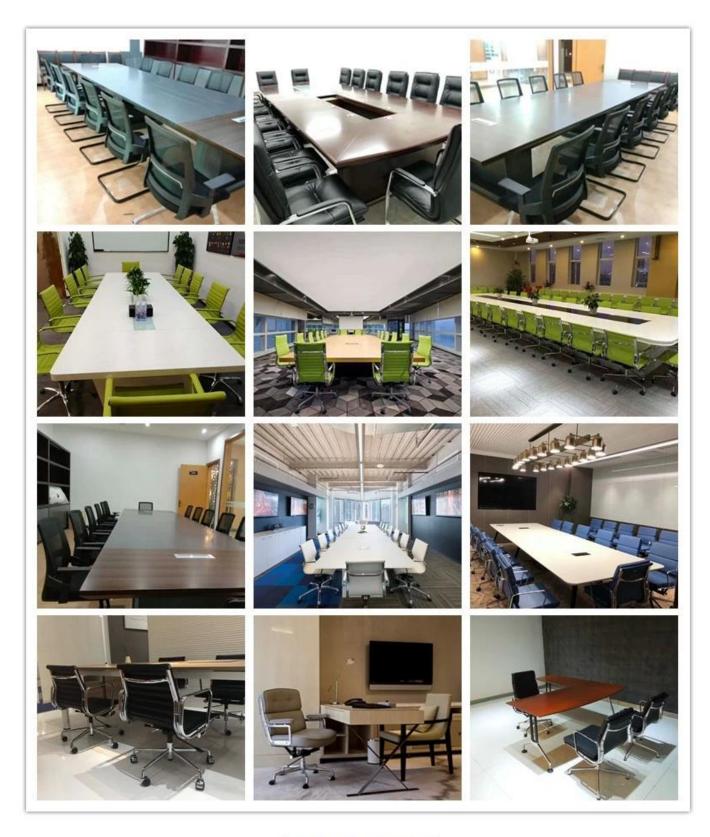

|         |
|                 | Total Depth                              |         |
|                 | Total Height                             |         |
|                 | Seat Width                               |         |
|                 | Seat Depth                               |         |
|                 | Seat Height                              |         |
|                 | Arm Width                                |         |
| Package         | 1pcs/ctn                                 |         |
| CBM             | 0.36/pc                                  |         |
| Loading Qty/pcs | 20GP                                     | 40HQ    |
|                 | 70-80                                    | 180-190 |

PARTS REFERENCE •



WORKSHOP





**OUR PHOTOS** 



CERTIFICATE



### SHIPPING

- A. Depends on your qty and requirement of order,
- 15-25 work days for 1\*40HQ container, 15-35 days for 2\*40HQ and so on.....
- B. EX works, FOB shenzhen, CIF, C&F ,LC and so on , delivery terms discuss with salesman.

### **OUR SERVICE**

- A. Own complete supply chain.
- B. 100% quality guaranteed.

- C. Reasonable price.
- D. Products are in various style.
- E. Good performance for delivery.
- F. Adequate inventory(components).

Best after-sale service: If it appear any quality complaints and disputes, we will establish of product information feedback system, establish service files, responsible for the quality of the accident identified and deal with our client.

FAQ

#### Q1:Can we have your sample?

A:Sure.Sample are available for