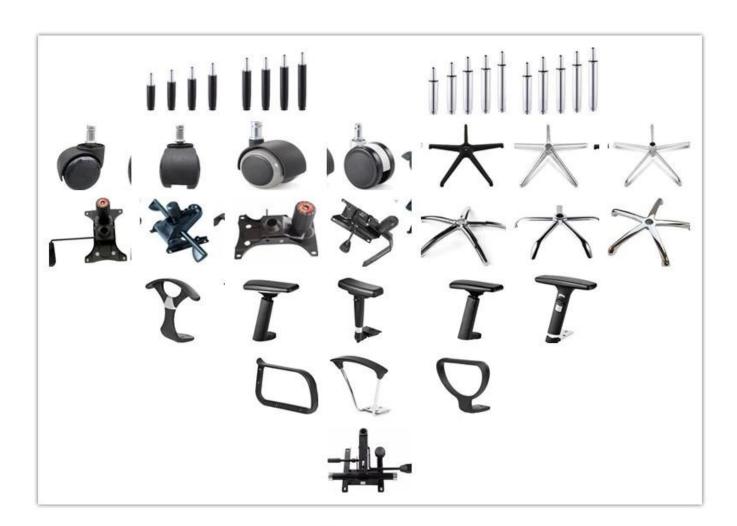

al Width                              |         |
|                 | Total Depth                              |         |
|                 | Total Height                             |         |
|                 | Seat Width                               |         |
|                 | Seat Depth                               |         |
|                 | Seat Height                              |         |
|                 | Arm Width                                |         |
| Package         | 1pcs/ctn                                 |         |
| CBM             | 0.36/pc                                  |         |
| Loading Qty/pcs | 20GP                                     | 40HQ    |
|                 | 70-80                                    | 180-190 |

PARTS REFERENCE •



WORKSHOP





**OUR PHOTOS** 



CERTIFICATE



### SHIPPING

- A. Depends on your qty and requirement of order,
- 15-25 work days for 1\*40HQ container, 15-35 days for 2\*40HQ and so on.....
- B. EX works, FOB shenzhen, CIF, C&F ,LC and so on , delivery terms discuss with salesman.

### **OUR SERVICE**

- A. Own complete supply chain.
- B. 100% quality guaranteed.

- C. Reasonable price.
- D. Products are in various style.
- E. Good performance for delivery.
- F. Adequate inventory(components).

Best after-sale service: If it appear any quality complaints and disputes, we will establish of product information feedback system, establish service files, responsible for the quality of the accident identified and deal with our client.

FAQ

#### Q1:Can we have your sample?

A:Sure.Sample are