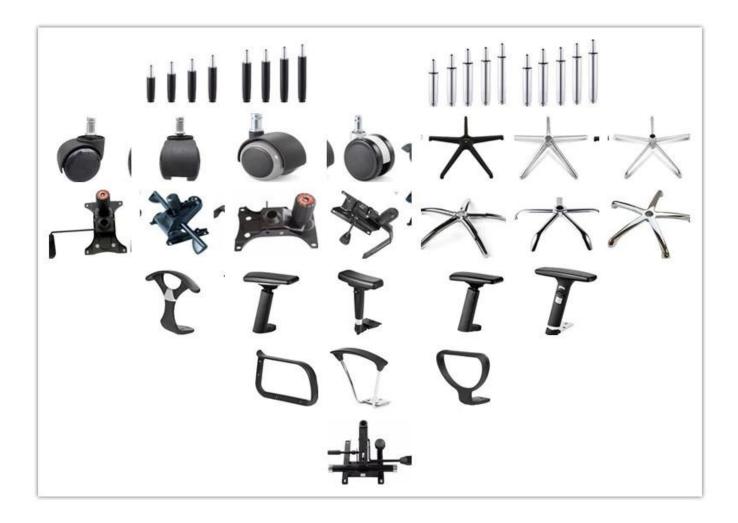

|  |
| Footrest        | *                               |      |  |
| Size/cm         | Total Width                     |      |  |
|                 | Total Depth                     |      |  |
|                 | Total Height                    |      |  |
|                 | Seat Width                      |      |  |
|                 | Seat Depth                      |      |  |
|                 | Seat Height                     |      |  |
|                 | Arm Width                       |      |  |
| Package         | pcs/ctn                         |      |  |
| СВМ             | /pc                             |      |  |
| Loading Qty/pcs | 20GP                            | 40HQ |  |
|                 |                                 |      |  |

PARTS REFERENCE 
Martine



WORKSHOP



## -• ENGINEERING CASE •



## **OUR PHOTOS**



## CERTIFICATE

6



### SHIPPING

A. Depends on your qty and requirement of order ,

15-25 work days for 1\*40HQ container, 15-35 days for 2\*40HQ and so on.....

B. EX works, FOB shenzhen, CIF, C&F ,LC and so on ,

0

delivery terms discuss with salesman.

## OUR SERVICE

- A. Own complete supply chain.
- B. 100% quality guaranteed.
- C. Reasonable price.
- D. Products are in various style.
- E. Good performance for delivery.
- F. Adequate inventory(components).

Best after-sale service: If it appear any quality complaints and disputes, we will establish of product information feedback system, establish service files, responsible for the quality of the accident identified and deal with our client.

#### Q1:Can we have your sa