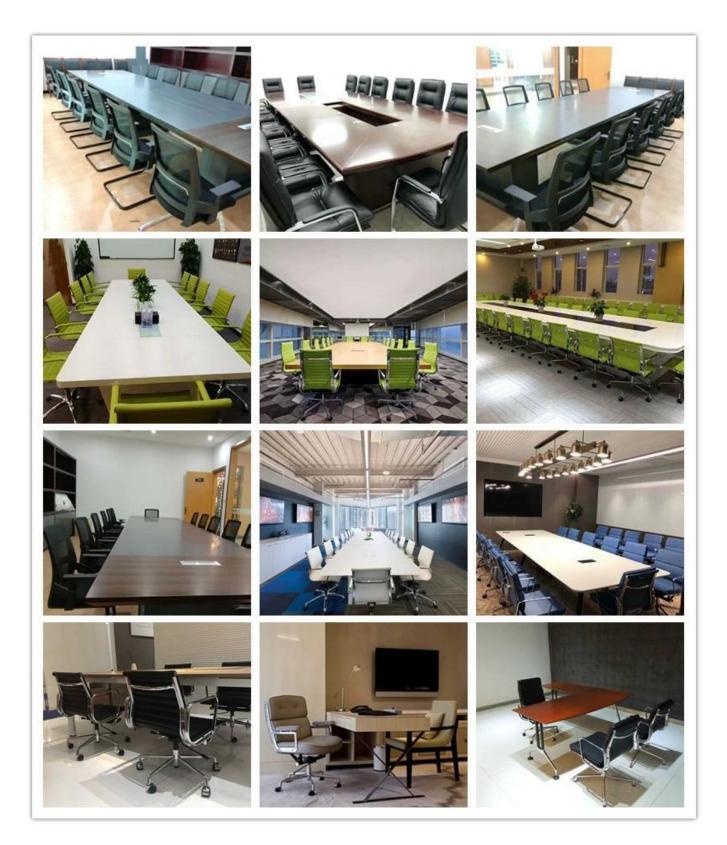

| Total Depth                              |         |  |
|                 | Total Height                             |         |  |
|                 | Seat Width                               |         |  |
|                 | Seat Depth                               |         |  |
|                 | Seat Height                              |         |  |
|                 | Arm Width                                |         |  |
| Package         | 1pcs/ctn                                 |         |  |
| СВМ             | 0.36/pc                                  |         |  |
| Loading Qty/pcs | 20GP                                     | 40HQ    |  |
|                 | 70-80                                    | 180-190 |  |



WORKSHOP



## -• ENGINEERING CASE •



### **OUR PHOTOS**



## CERTIFICATE

6 -

- @



### SHIPPING

A. Depends on your qty and requirement of order ,
15-25 work days for 1\*40HQ container, 15-35 days for 2\*40HQ and so on.....
B. EX works, FOB shenzhen, CIF, C&F ,LC and so on ,

delivery terms discuss with salesman.

- 0



- A. Own complete supply chain.
- B. 100% quality guaranteed.
- C. Reasonable price.
- D. Products are in various style.
- E. Good performance for delivery.
- F. Adequate inventory(components).

Best after-sale service: If it appear any quality complaints and disputes, we will establish of product information feedback system, establish service files, responsible for the quality of the accident identified and deal with our client.



A:Sure.Sample are available for each model.They can be ready in 7-15day