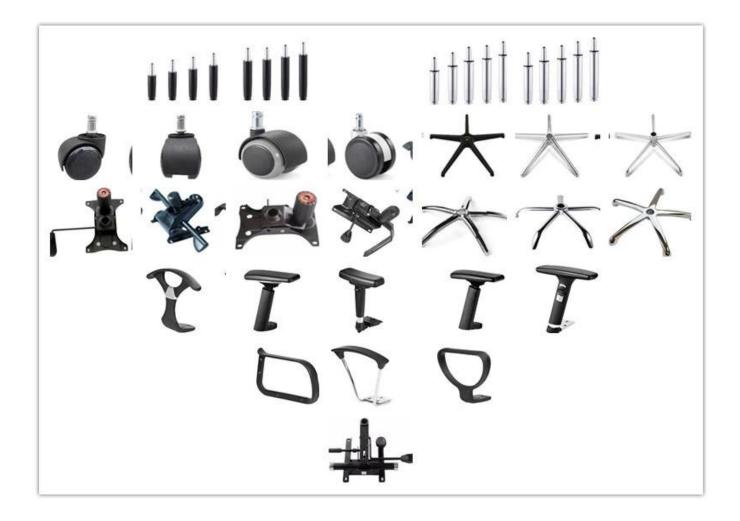

## PRODUCT INTRODUCTION •

# Lounge Furniture PU Leather Chair Chinese Manufacturer

| ITEM            | DESCRIPTION                              |         |  |
|-----------------|------------------------------------------|---------|--|
| Upholstery      | High quality Pu and pvc cushion          |         |  |
| Castor          | Chrome nylon castor(BIFMA)               |         |  |
| Gaslift         | Chrome gaslift(BIFMA)                    |         |  |
| Mechanism       | Multifunction with safety lock mechanism |         |  |
| Foam            | Moulded foam                             |         |  |
| Plywood         | 18mm plywood seat                        |         |  |
| Armrest         | PU                                       |         |  |
| Lumbar support  | *                                        |         |  |
| Base            | Aluminium base                           |         |  |
| Headrest        | *                                        |         |  |
| Footrest        | *                                        |         |  |
| Size/cm         | Total Width                              |         |  |
|                 | Total Depth                              |         |  |
|                 | Total Height                             |         |  |
|                 | Seat Width                               |         |  |
|                 | Seat Depth                               |         |  |
|                 | Seat Height                              |         |  |
|                 | Arm Width                                |         |  |
| Package         | 1pcs/ctn                                 |         |  |
| СВМ             | 0.36/pc                                  |         |  |
| Loading Qty/pcs | 20GP                                     | 40HQ    |  |
|                 | 70-80                                    | 180-190 |  |