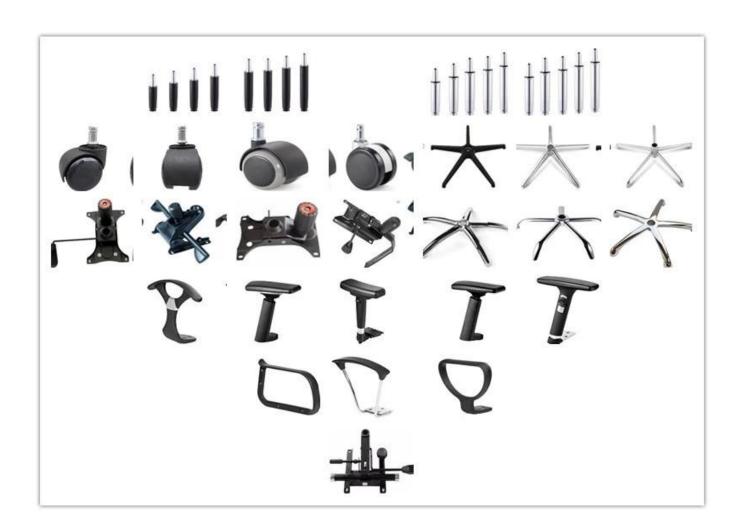

al Width                              |         |
|                 | Total Depth                              |         |
|                 | Total Height                             |         |
|                 | Seat Width                               |         |
|                 | Seat Depth                               |         |
|                 | Seat Height                              |         |
|                 | Arm Width                                |         |
| Package         | 1pcs/ctn                                 |         |
| CBM             | 0.36/pc                                  |         |
| Loading Qty/pcs | 20GP                                     | 40HQ    |
|                 | 70-80                                    | 180-190 |

PARTS REFERENCE •



WORKSHOP







## CERTIFICATE



## SHIPPING

- A. Depends on your qty and requirement of order,
- 15-25 work days for 1\*40HQ container, 15-35 days for 2\*40HQ and so on.....
- B. EX works, FOB shenzhen, CIF, C&F ,LC and so on , delivery terms discuss with salesman.

- A. Own complete supply chain.
- B. 100% quality guaranteed.
- C. Reasonable price.
- D. Products are in various style.
- E. Good performance for delivery.
- F. Adequate inventory(components).

Best after-sale service: If it appear any quality complaints and disputes, we will establish of product information feedback system, establish service files, responsible for the quality of the accident identified and deal with our client.

### FAQ

#### Q1:Can we have your sample?

A:Sure.Sample are available for each model.They ca