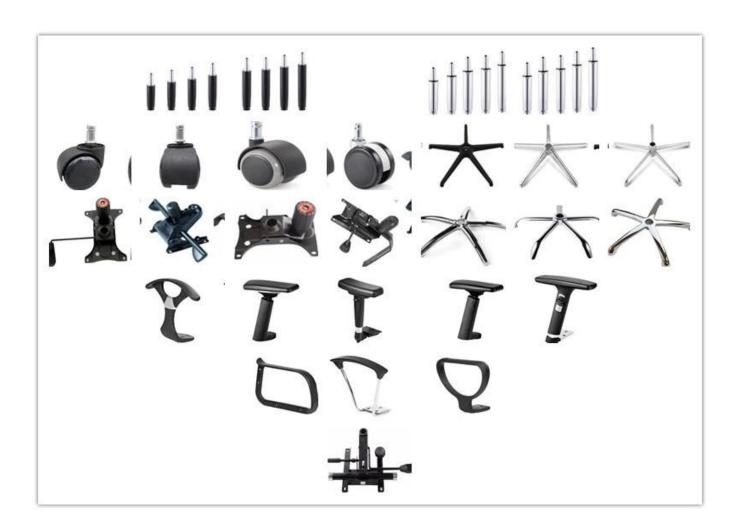

# <u>Latest Office Chair Chinese Supplier</u>

| ITEM            | DESCRIPTION                         |         |
|-----------------|-------------------------------------|---------|
| Upholstery      | High quality Pu and pvc cushion     |         |
| PP structure    | *                                   |         |
| Castor          | Black nylon castor                  |         |
| Gaslift         | 85mm black gaslift                  |         |
| Mechanism       | Multifunction safety lock mechanism |         |
| Foam            | Moulded foam                        |         |
| Plywood         | 12mm plywood seat and back          |         |
| Armrest         | Adjustable armrest                  |         |
| Lumbar support  | *                                   |         |
| Base            | 320mm nylon base(BIFMA)             |         |
| Headrest        | *                                   |         |
| Seat cover      | *                                   |         |
| Size/cm         | Total Width                         |         |
|                 | Total Depth                         |         |
|                 | Total Height                        |         |
|                 | Seat Width                          |         |
|                 | Seat Depth                          |         |
|                 | Seat Height                         |         |
|                 | Arm Width                           |         |
| Package         | pcs/ctn                             |         |
| СВМ             | 0.15/pc                             |         |
| Loading Qty/pcs | 20GP                                | 40HQ    |
|                 | 100-150                             | 400-430 |