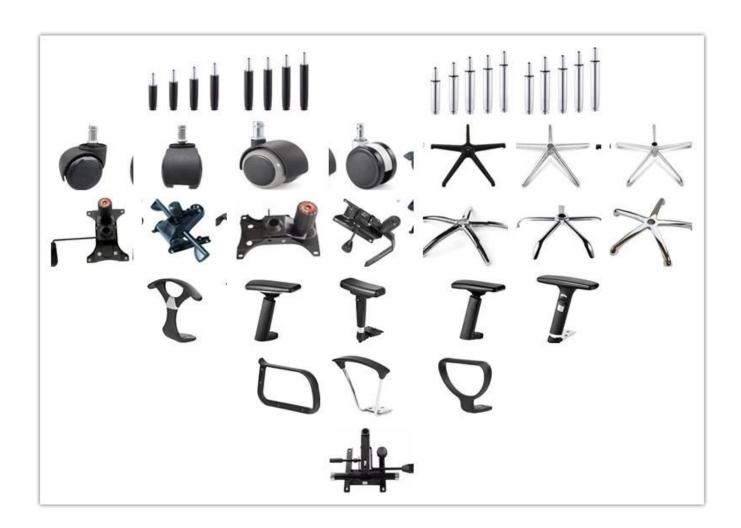

# Luxury Reclining Office Chair Chinese Manufacturer

| ITEM            | DESCRIPTION                                      |         |
|-----------------|--------------------------------------------------|---------|
| Upholstery      | High quality Pu and pvc cushion                  |         |
| Castor          | 60mm nylon castor(BIFMA)                         |         |
| Gaslift         | 65mm chrome gaslift(BIFMA)                       |         |
| Mechanism       | 3 level multifunction with safety lock mechanism |         |
| Foam            | ±45kgs density original foam.                    |         |
| Plywood         | 18mm plywood seat                                |         |
| Armrest         | PU                                               |         |
| Lumbar support  | *                                                |         |
| Base            | 350mm chrome square tube base                    |         |
| Headrest        | Yes                                              |         |
| Footrest        | *                                                |         |
| Size/cm         | Total Width                                      |         |
|                 | Total Depth                                      |         |
|                 | Total Height                                     |         |
|                 | Seat Width                                       |         |
|                 | Seat Depth                                       |         |
|                 | Seat Height                                      |         |
|                 | Arm Width                                        |         |
| Package         | 2pcs/ctn                                         |         |
| CBM             | 0.31 /pc                                         |         |
| Loading Qty/pcs | 20GP                                             | 40HQ    |
|                 | 80-90                                            | 210-220 |