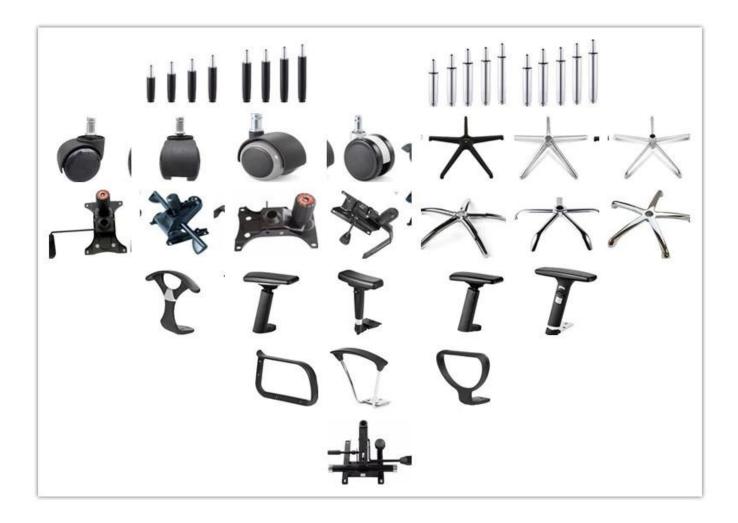

|      |
| Size/cm         | Total Width                        |      |
|                 | Total Depth                        |      |
|                 | Total Height                       |      |
|                 | Seat Width                         |      |
|                 | Seat Depth                         |      |
|                 | Seat Height                        |      |
|                 | Back Height                        |      |
|                 | Arm Width                          |      |
| Package         | pcs/ctn                            |      |
| CBM             | /pc                                |      |
| Loading Qty/pcs | 20GP                               | 40HQ |
|                 |                                    |      |

PARTS REFERENCE



WORKSHOP



-• ENGINEERING CASE •\_\_\_\_\_



## **OUR PHOTOS**



# CERTIFICATE

6 -

- @



## SHIPPING



A. Depends on your qty and requirement of order ,

- @

- 15-25 work days for 1\*40HQ container, 15-35 days for 2\*40HQ and so on.....
- B. EX works, FOB shenzhen, CIF, C&F ,LC and so on ,

delivery terms discuss with salesman.

A. Own complete supply chain.

- 0

- B. 100% quality guaranteed.
- C. Reasonable price.
- D. Products are in various style.
- E. Good performance for delivery.
- F. Adequate inventory(components).

Best after-sale service: If it appear any quality complaints and disputes, we will establish of product information feedback system, establish service files, responsible for the quality of the accident identified and deal with our client.

**OUR SERVICE** 

FA