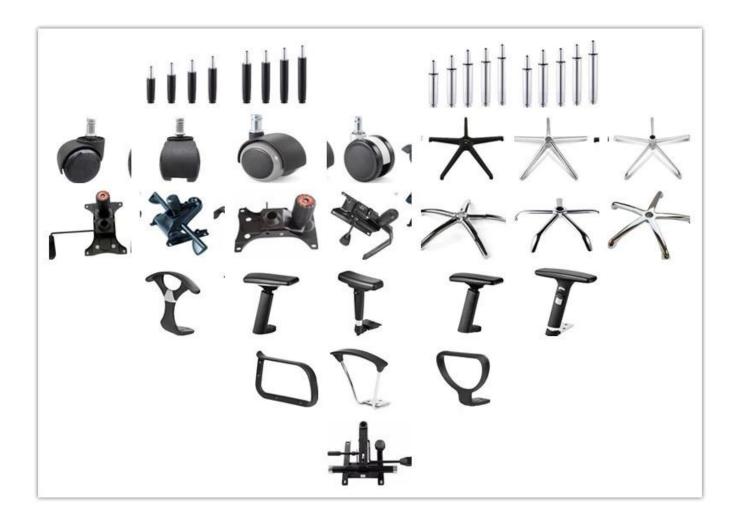

al chrome foot        |         |
| Headrest        | *                        |         |
| Seat cover      | *                        |         |
| Size/cm         | Total Width              |         |
|                 | Total Depth              |         |
|                 | Total Height             |         |
|                 | Seat Width               |         |
|                 | Seat Depth               |         |
|                 | Seat Height              |         |
|                 | Arm Width                |         |
| Package         | 2 pcs/ctn                |         |
| CBM             | 0.14/pc                  |         |
| Loading Qty/pcs | 20GP                     | 40HQ    |
|                 | 100-130                  | 300-330 |

#### PARTS REFERENCE .



WORKSHOP







## CERTIFICATE



## SHIPPING

- A. Depends on your qty and requirement of order ,
- 15-25 work days for 1\*40HQ container, 15-35 days for 2\*40HQ and so on......
- B. EX works, FOB shenzhen, CIF, C&F ,LC and so on , delivery terms discuss with salesman.

## **OUR SERVICE**

- A. Own complete supply chain.
- B. 100% quality guaranteed.
- C. Reasonable price.
- D. Products are in various style.
- E. Good performance for delivery.
- F. Adequate inventory(components).

Best after-sale service: If it appear any quality complaints and disputes, we will establish of product information feedback system, establish service files, responsible for the quality of the accident identified and deal with our client.

### FAQ

#### Q1:Can we have your sample?

A:Sure.Sample are available