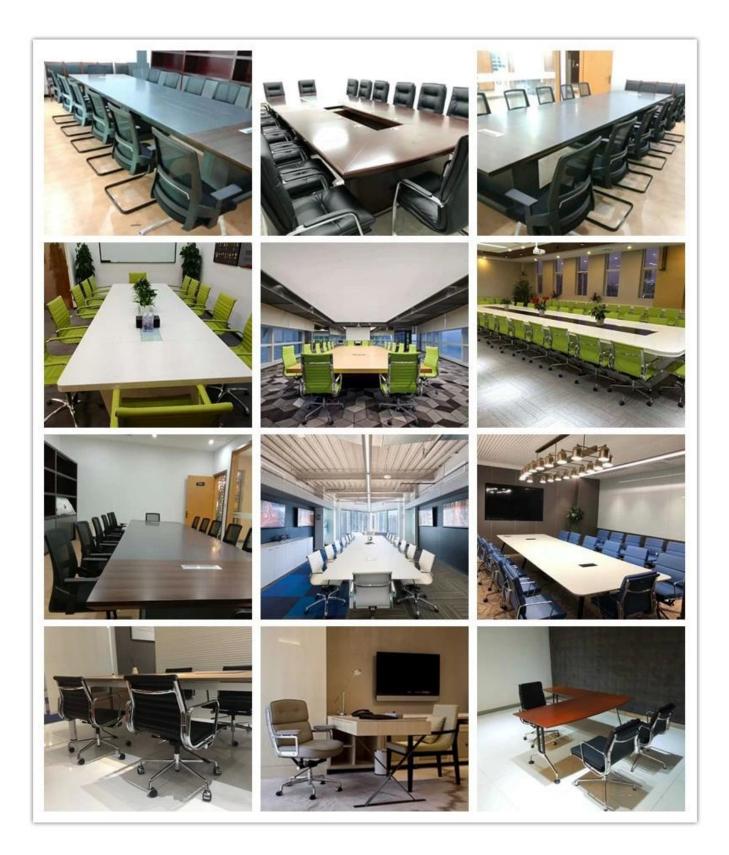

#### ITEM DESCRIPTION PU Upholstery Chrome nylon castor(BIFMA) Castor 60mm chrome gaslift(BIFMA) Gaslift Multifunction mechanism Mechanism 45kgs density original foam and polyster Foam Plywood 18mm plywood for seat Armrest Metal chrome armrest \* Lumbar support Base Metal chrome base \* Headrest \* Footrest Total Width Size/cm Total Depth Total Height Seat Width Seat Depth Seat Height Back Height Arm Width 2pcs/ctn Package CBM 0.2/pc Loading Qty/pcs 20GP 40HQ 175 440

#### Contemporary High Back Genuine Office Chair Wholesaler China

PARTS REFERENCE



## WORKSHOP



ENGINEERING CASE





- 69

0 :



## CERTIFICATE

.





A. Depends on your qty and requirement of order ,

15-25 work days for 1\*40HQ container, 15-35 days for 2\*40HQ and so on.....

B. EX works, FOB shenzhen, CIF, C&F ,LC and so on ,

delivery terms discuss with salesman.  $% \label{eq:constraint}$ 

A. Own complete supply chain.

- B. 100% quality guaranteed.
- C. Reasonable price.
- D. Products are in various style.
- E. Good performance for delivery.
- F. Adequate inventory(components).

Best after-sale service: If it appear any quality complaints and disputes, we will establish of product information feedback system, establish service files, responsible for the quality of the accident identified and deal with our client .

OUR SERVICE

### FAQ

### Q1:Can we have your sample?

A:Sure.Sample are ava