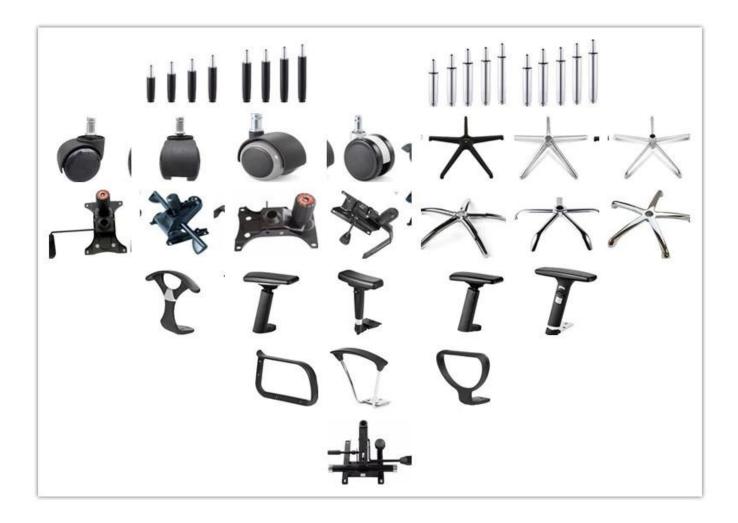

adrest        | *                          |      |
| Seat cover      | *                          |      |
| Size/cm         | Total Width                | 60   |
|                 | Total Depth                | 55   |
|                 | Total Height               | 59   |
|                 | Seat Width                 |      |
|                 | Seat Depth                 |      |
|                 | Seat Height                |      |
|                 | Back Height                |      |
|                 | Arm Width                  |      |
| Package         | 3 pcs/ctn                  |      |
| CBM             | 0.07 /pc                   |      |
| Loading Qty/pcs | 20GP                       | 40HQ |
|                 | 375                        | 945  |

# PARTS REFERENCE



WORKSHOP



-• ENGINEERING CASE •



### **OUR PHOTOS**



## CERTIFICATE

6 -

- @



### SHIPPING



A. Depends on your qty and requirement of order ,

- @

- 15-25 work days for 1\*40HQ container, 15-35 days for 2\*40HQ and so on.....
- B. EX works, FOB shenzhen, CIF, C&F ,LC and so on,

delivery terms discuss with salesman.

A. Own complete supply chain.

B. 100% quality guaranteed.

C. Reasonable price.

D. Products are in various style.

E. Good performance for delivery.

F. Adequate inventory(components).

Best after-sale service: If it appear any quality complaints and disputes, we will establish of product information feedback system, establish service files, responsible for the quality of the accident identified and deal with our client .

FAQ

OUR SERVICE

#### Q1:Can we have