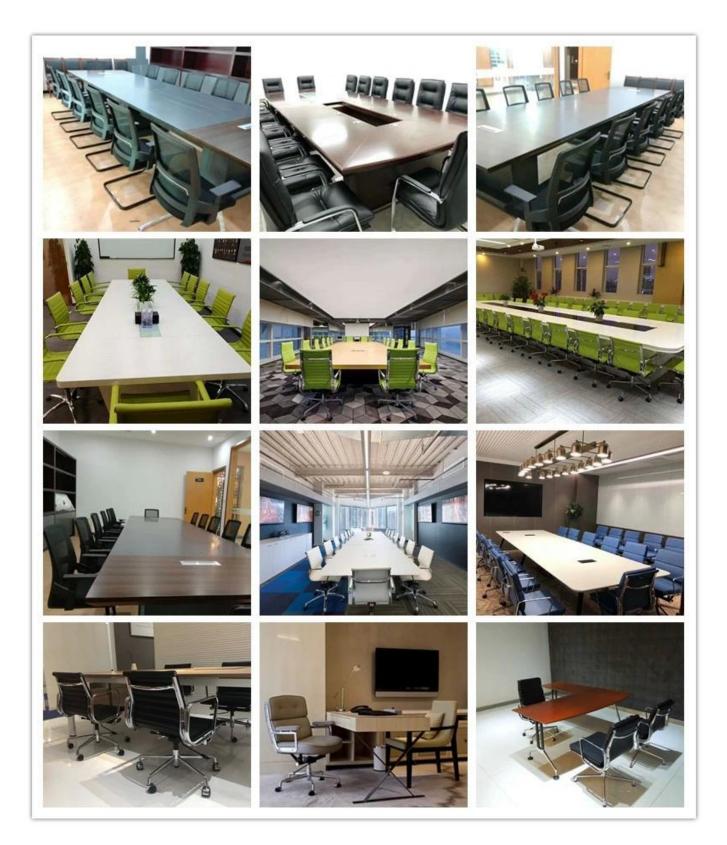

|      |
| Seat cover      | *                          |      |
| Size/cm         | Total Width                | 60   |
|                 | Total Depth                | 55   |
|                 | Total Height               | 59   |
|                 | Seat Width                 |      |
|                 | Seat Depth                 |      |
|                 | Seat Height                |      |
|                 | Back Height                |      |
|                 | Arm Width                  |      |
| Package         | 3 pcs/ctn                  |      |
| CBM             | 0.07 /pc                   |      |
| Loading Qty/pcs | 20GP                       | 40HQ |
|                 | 375                        | 945  |

# PARTS REFERENCE



WORKSHOP



-• ENGINEERING CASE •



### **OUR PHOTOS**



## CERTIFICATE

6 -

- @



### SHIPPING



A. Depends on your qty and requirement of order ,

- @

- 15-25 work days for 1\*40HQ container, 15-35 days for 2\*40HQ and so on.....
- B. EX works, FOB shenzhen, CIF, C&F ,LC and so on,

delivery terms discuss with salesman.

A. Own complete supply chain.

B. 100% quality guaranteed.

C. Reasonable price.

D. Products are in various style.

E. Good performance for delivery.

F. Adequate inventory(components).

Best after-sale service: If it appear any quality complaints and disputes, we will establish of product information feedback system, establish service files, responsible for the quality of the accident identified and deal with our client .

FAQ

OUR SERVICE

#### Q1:Can we have your sample?

A:Sure.Sample are avail