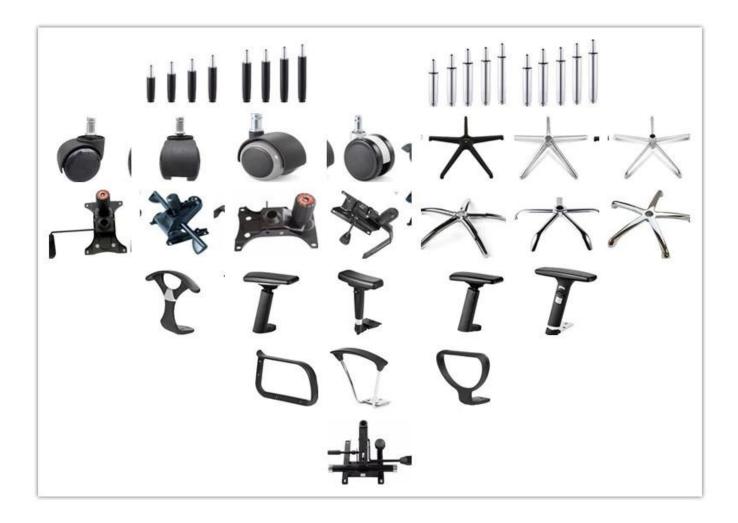

drest        | *                          |      |
| Seat cover      | *                          |      |
| Size/cm         | Total Width                | 60   |
|                 | Total Depth                | 55   |
|                 | Total Height               | 59   |
|                 | Seat Width                 |      |
|                 | Seat Depth                 |      |
|                 | Seat Height                |      |
|                 | Back Height                |      |
|                 | Arm Width                  |      |
| Package         | 3 pcs/ctn                  |      |
| CBM             | 0.07 /pc                   |      |
| Loading Qty/pcs | 20GP                       | 40HQ |
|                 | 375                        | 945  |

## PARTS REFERENCE



WORKSHOP



-• ENGINEERING CASE •\_\_\_\_\_



## **OUR PHOTOS**



## CERTIFICATE

6 -

- @



### SHIPPING



A. Depends on your qty and requirement of order ,

- @

- 15-25 work days for 1\*40HQ container, 15-35 days for 2\*40HQ and so on.....
- B. EX works, FOB shenzhen, CIF, C&F ,LC and so on,

delivery terms discuss with salesman.

A. Own complete supply chain.

- -

B. 100% quality guaranteed.

C. Reasonable price.

D. Products are in various style.

E. Good performance for delivery.

F. Adequate inventory(components).

Best after-sale service: If it appear any quality complaints and disputes, we will establish of product information feedback system, establish service files, responsible for the quality of the accident identified and deal with our client .

**OUR SERVICE** 

FAQ

#