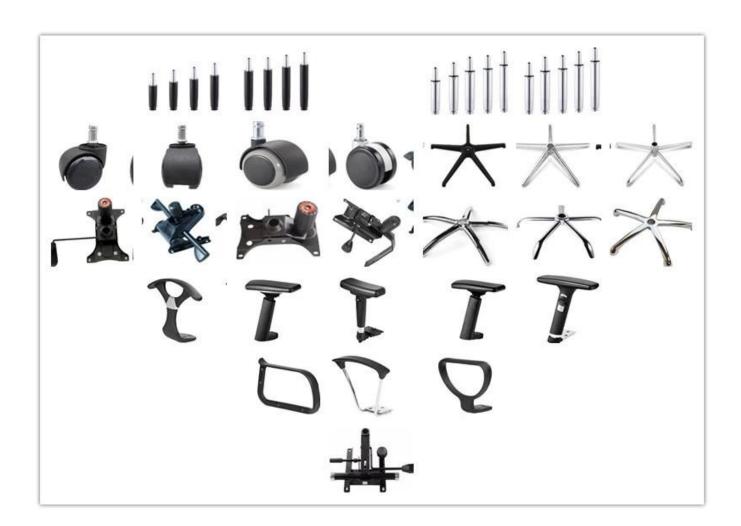

# 

| ITEM            | DESCRIPTION                              |      |
|-----------------|------------------------------------------|------|
| Upholstery      | Mesh back & Elastic fabric               |      |
| PP structure    | Nylon                                    |      |
| Castor          | Dia 60mm black nylon castor(BIFMA)       |      |
| Gaslift         | XQ 85mm black gaslift(BIFMA)             |      |
| Mechanism       | 2.5mm butterfly mechanism(BIFMA)         |      |
| Foam            | Moulded foam                             |      |
| Plywood         | 12mm plywood seat                        |      |
| Armrest         | PP                                       |      |
| Lumbar support  | *                                        |      |
| Base            | 340mm nylon base(BIFMA), capacity 1136kg |      |
| Headrest        | *                                        |      |
| Seat cover      | *                                        |      |
| Size/cm         | Total Width                              | 60   |
|                 | Total Depth                              | 55   |
|                 | Total Height                             | 59   |
|                 | Seat Width                               |      |
|                 | Seat Depth                               |      |
|                 | Seat Height                              |      |
|                 | Back Height                              |      |
|                 | Arm Width                                |      |
| Package         | 3 pcs/ctn                                |      |
| CBM             | 0.07/pc                                  |      |
| Loading Qty/pcs | 20GP                                     | 40HQ |
|                 | 375                                      | 945  |