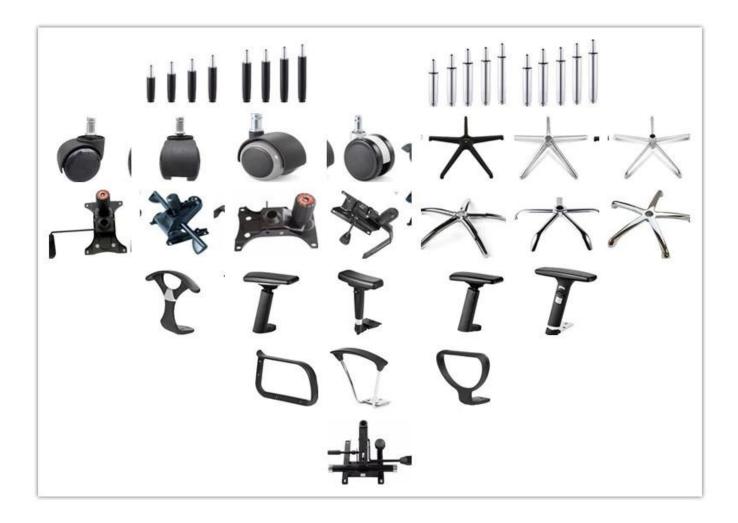

| Seat cover      | *                               |         |
| Size/cm         | Total Width                     |         |
|                 | Total Depth                     |         |
|                 | Total Height                    |         |
|                 | Seat Width                      |         |
|                 | Seat Depth                      |         |
|                 | Seat Height                     |         |
|                 | Arm Width                       |         |
| Package         | 2 pcs/ctn                       |         |
| CBM             | 0.15/pc                         |         |
| Loading Qty/pcs | 20GP                            | 40HQ    |
|                 | 140-160                         | 400-430 |

PARTS REFERENCE • \_\_\_\_\_



WORKSHOP



## -• ENGINEERING CASE •



### **OUR PHOTOS**



### CERTIFICATE

6 -

- @



### SHIPPING



a. Depends on your quantity and order requirements,

- @

15-25 working days for 1  $\ast$  40HQ container, 15-35 days for 2  $\ast$  40HQ container and so on .....

B. EX works, FOB Shenzhen, CIF, C&F, LC and so on,

Discuss delivery terms with the seller.

### **OUR SERVICE**

a. Complete supply chain.

100% quality guarantee.

reasonable price.

Products in a different style.

Good delivery performance.

And. Adequate stock (components).

Best after-sale service: If any quality complaints and disputes arise, we will fix them

Feedback information system, creation of service files, responsible for quality

The accident was identified and dealt with by our customers.



### FAQ

##