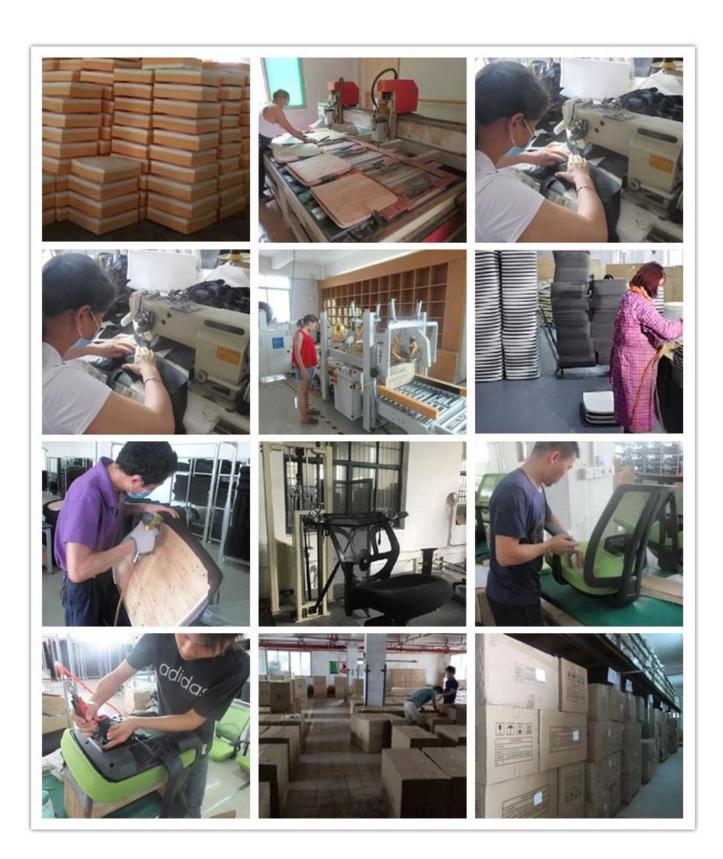

r      | *                               |         |
| Size/cm         | Total Width                     |         |
|                 | Total Depth                     |         |
|                 | Total Height                    |         |
|                 | Seat Width                      |         |
|                 | Seat Depth                      |         |
|                 | Seat Height                     |         |
|                 | Arm Width                       |         |
| Package         | 2 pcs/ctn                       |         |
| CBM             | 0.15/pc                         |         |
| Loading Qty/pcs | 20GP                            | 40HQ    |
|                 | 140-160                         | 400-430 |

PARTS REFERENCE • \_\_\_\_\_



WORKSHOP



## -• ENGINEERING CASE •



### **OUR PHOTOS**



### CERTIFICATE

6 -

- @



### SHIPPING



a. Depends on your quantity and order requirements,

- @

15-25 working days for 1  $\ast$  40HQ container, 15-35 days for 2  $\ast$  40HQ container and so on .....

B. EX works, FOB Shenzhen, CIF, C&F, LC and so on,

Discuss delivery terms with the seller.

### **OUR SERVICE**

a. Complete supply chain.

100% quality guarantee.

reasonable price.

Products in a different style.

Good delivery performance.

And. Adequate stock (components).

Best after-sale service: If any quality complaints and disputes arise, we will fix them

Feedback information system, creation of service files, responsible for quality

The accident was identified and dealt with by our customers.



### FAQ

#### Q1: Can w