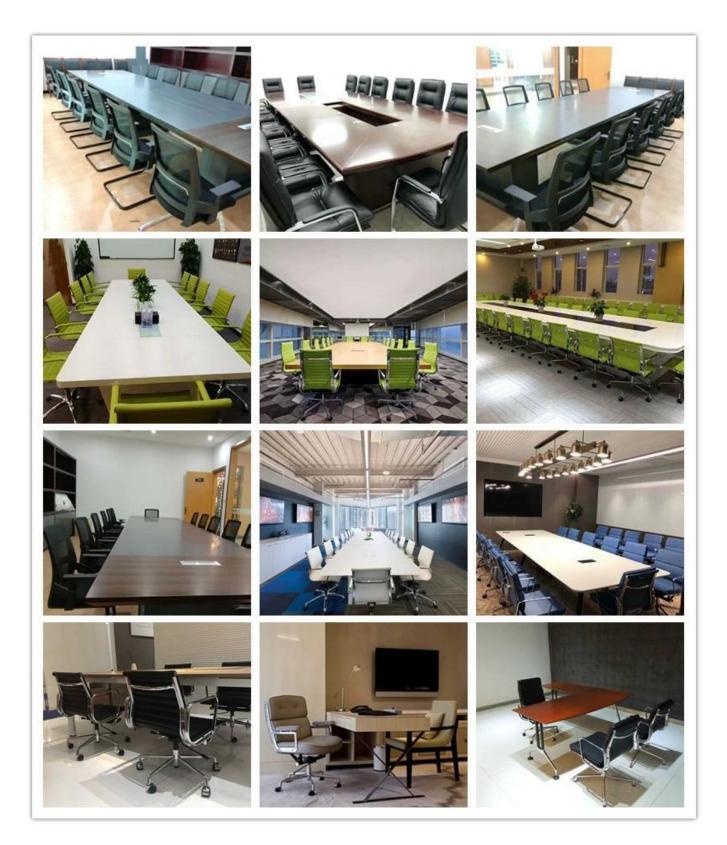

|         |
| Size/cm         | Total Width                     |         |
|                 | Total Depth                     |         |
|                 | Total Height                    |         |
|                 | Seat Width                      |         |
|                 | Seat Depth                      |         |
|                 | Seat Height                     |         |
|                 | Arm Width                       |         |
| Package         | 2 pcs/ctn                       |         |
| CBM             | 0.15/pc                         |         |
| Loading Qty/pcs | 20GP                            | 40HQ    |
|                 | 140-160                         | 400-430 |

PARTS REFERENCE • \_\_\_\_\_



WORKSHOP



## -• ENGINEERING CASE •



### **OUR PHOTOS**



### CERTIFICATE

6 -

- @



### SHIPPING



a. Depends on your quantity and order requirements,

- @

15-25 working days for 1  $\ast$  40HQ container, 15-35 days for 2  $\ast$  40HQ container and so on .....

B. EX works, FOB Shenzhen, CIF, C&F, LC and so on,

Discuss delivery terms with the seller.

### **OUR SERVICE**

a. Complete supply chain.

100% quality guarantee.

reasonable price.

Products in a different style.

Good delivery performance.

And. Adequate stock (components).

Best after-sale service: If any quality complaints and disputes arise, we will fix them

Feedback information system, creation of service files, responsible for quality

The accident was identified and dealt with by our customers.



### FAQ

#### Q1: Can we get your sample?

A: Sure,