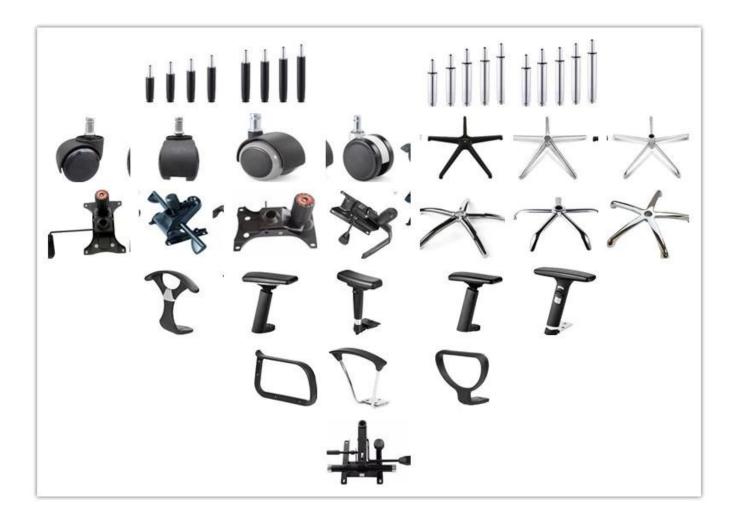

| Total Width                            |         |
|                 | Total Depth                            |         |
|                 | Total Height                           |         |
|                 | Seat Width                             |         |
|                 | Seat Depth                             |         |
|                 | Seat Height                            |         |
|                 | Arm Width                              |         |
| Package         | 2 pcs/ctn                              |         |
| CBM             | 0.14/pc                                |         |
| Loading Qty/pcs | 20GP                                   | 40HQ    |
|                 | 100-130                                | 300-330 |

PARTS REFERENCE • \_\_\_\_\_



WORKSHOP



## -• ENGINEERING CASE •



### **OUR PHOTOS**



## CERTIFICATE

6 -

- @



### SHIPPING

A. Depends on your qty and requirement of order ,
15-25 work days for 1\*40HQ container, 15-35 days for 2\*40HQ and so on.....
B. EX works, FOB shenzhen, CIF, C&F ,LC and so on ,

delivery terms discuss with salesman.

- 0



- A. Own complete supply chain.
- B. 100% quality guaranteed.
- C. Reasonable price.
- D. Products are in various style.
- E. Good performance for delivery.
- F. Adequate inventory(components).

Best after-sale service: If it appear any quality complaints and disputes, we will establish of product information feedback system, establish service files, responsible for the quality of the accident identified and deal with our client.



A:Sure.Sample are available for