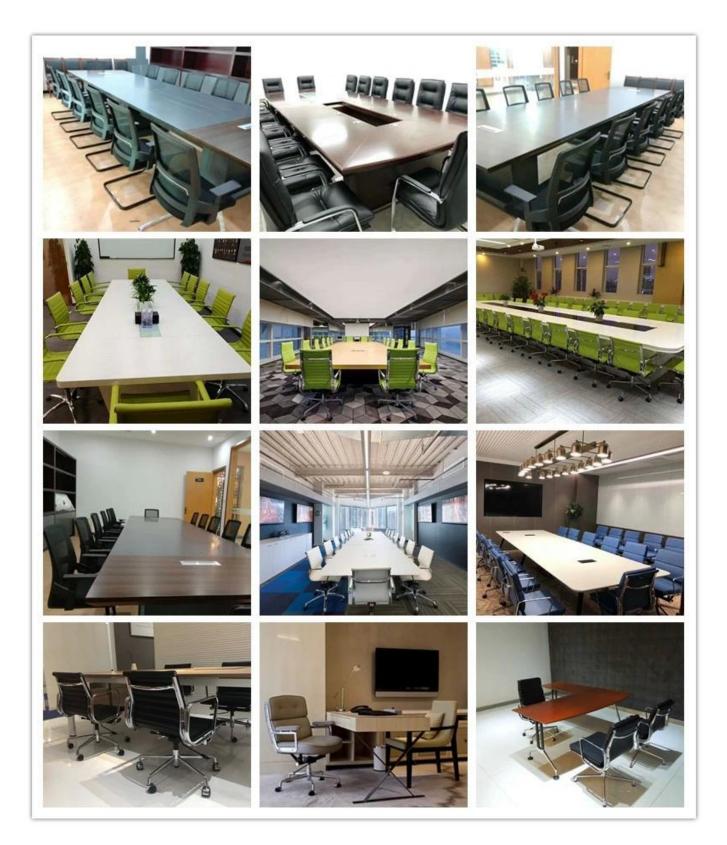

|         |
|                 | Total Depth                            |         |
|                 | Total Height                           |         |
|                 | Seat Width                             |         |
|                 | Seat Depth                             |         |
|                 | Seat Height                            |         |
|                 | Arm Width                              |         |
| Package         | 2 pcs/ctn                              |         |
| CBM             | 0.14/pc                                |         |
| Loading Qty/pcs | 20GP                                   | 40HQ    |
|                 | 100-130                                | 300-330 |

PARTS REFERENCE • \_\_\_\_\_



WORKSHOP



## -• ENGINEERING CASE •



### **OUR PHOTOS**



## CERTIFICATE

6 -

- @



### SHIPPING

A. Depends on your qty and requirement of order ,
15-25 work days for 1\*40HQ container, 15-35 days for 2\*40HQ and so on.....
B. EX works, FOB shenzhen, CIF, C&F ,LC and so on ,

delivery terms discuss with salesman.

- 0



- A. Own complete supply chain.
- B. 100% quality guaranteed.
- C. Reasonable price.
- D. Products are in various style.
- E. Good performance for delivery.
- F. Adequate inventory(components).

Best after-sale service: If it appear any quality complaints and disputes, we will establish of product information feedback system, establish service files, responsible for the quality of the accident identified and deal with our client.



A:Sure.Sample are available for each model.They can be ready in 7-15day