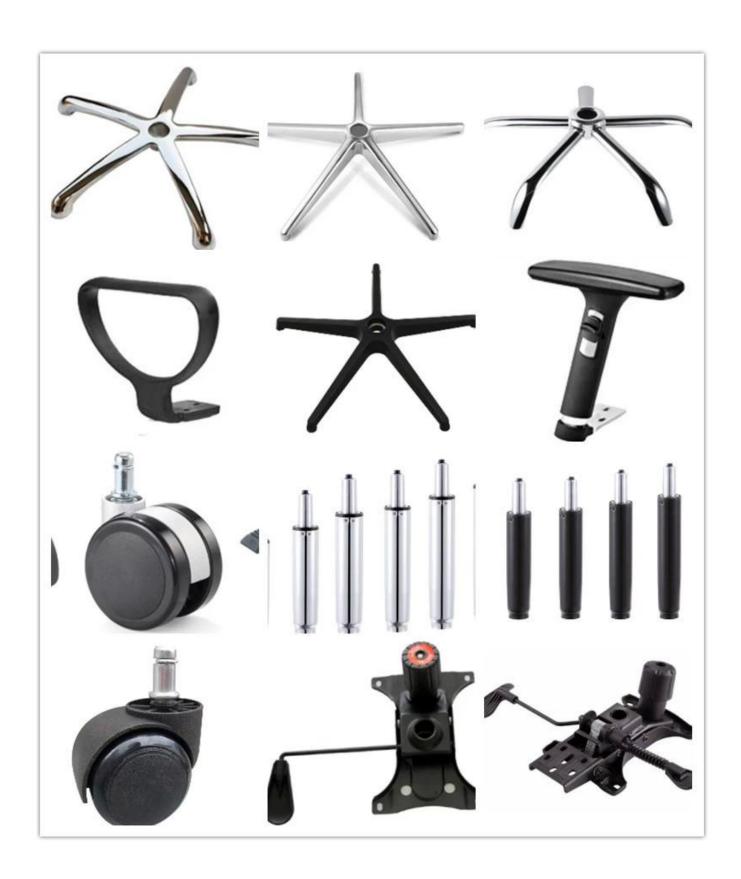

# 

| ITEM            | DESCRIPTION                              |      |
|-----------------|------------------------------------------|------|
| Upholstery      | PU                                       |      |
| Castor          | Nylon castor(BIFMA)                      |      |
| Gaslift         | 80mm gaslift(BIFMA)                      |      |
| Mechanism       | Multifunction mechanism, Recliner(BIFMA) |      |
| Foam            | Density foam&polyster                    |      |
| Plywood         | 12mm plywood for seat and back           |      |
| Armrest         | Metal chrome                             |      |
| Lumbar support  | *                                        |      |
| Base            | Metal chrome base                        |      |
| Headrest        | *                                        |      |
| Footrest        | *                                        |      |
| Size/cm         | Total Width                              |      |
|                 | Total Depth                              |      |
|                 | Total Height                             |      |
|                 | Seat Width                               |      |
|                 | Seat Depth                               |      |
|                 | Seat Height                              |      |
|                 | Arm Width                                |      |
| Package         | 2pcs/ctn                                 |      |
| CBM             | 0.15/pc                                  |      |
| Loading Qty/pcs | 20GP                                     | 40HQ |
|                 | 180                                      | 440  |