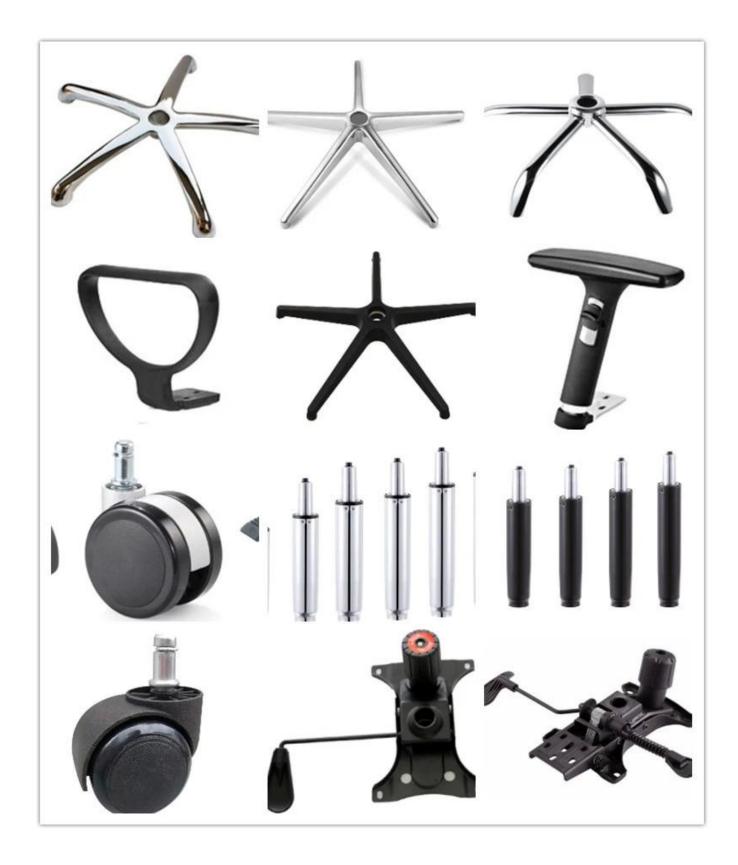

Footrest        | *                              |      |
| Size/cm         | Total Width                    |      |
|                 | Total Depth                    |      |
|                 | Total Height                   |      |
|                 | Seat Width                     |      |
|                 | Seat Depth                     |      |
|                 | Seat Height                    |      |
|                 | Back Height                    |      |
|                 | Arm Width                      |      |
| Package         | pcs/ctn                        |      |
| CBM             | /pc                            |      |
| Loading Qty/pcs | 20GP                           | 40HQ |
|                 |                                |      |

## PARTS REFERENCE



WORKSHOP



## -• ENGINEERING CASE •



## **OUR PHOTOS**



## CERTIFICATE

6 -

- @



### SHIPPING



A. Depends on your qty and requirement of order ,

- @

- 15-25 work days for 1\*40HQ container, 15-35 days for 2\*40HQ and so on.....
- B. EX works, FOB shenzhen, CIF, C&F ,LC and so on ,

delivery terms discuss with salesman.

A. Own complete supply chain.

- -

B. 100% quality guaranteed.

C. Reasonable price.

D. Products are in various style.

E. Good performance for delivery.

F. Adequate inventory(components).

Best after-sale service: If it appear any quality complaints and disputes, we will establish of product information feedback system, establish service files, responsible for the quality of the accident identified and deal with our client .

**OUR SERVICE** 

FAQ

#### Q1