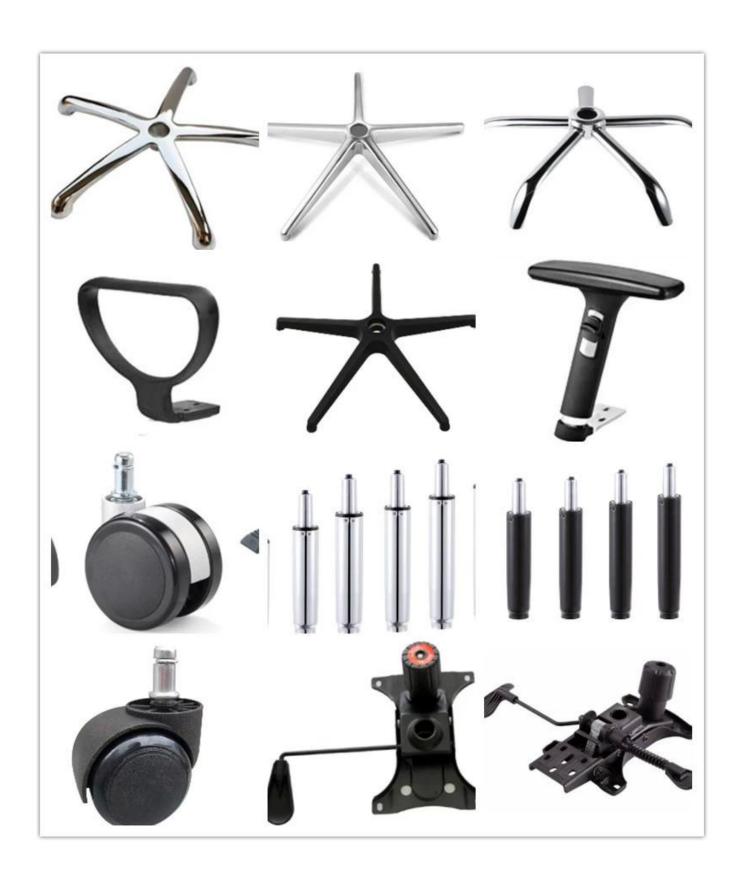

# 

| ITEM            | DESCRIPTION                    |      |
|-----------------|--------------------------------|------|
| Upholstery      | PU                             |      |
| Castor          | Nylon castor(BIFMA)            |      |
| Gaslift         | 80mm gaslift                   |      |
| Mechanism       | Airplane mechanism, Tilt&Lock  |      |
| Foam            | Density foam                   |      |
| Plywood         | 12mm plywood for seat and back |      |
| Armrest         | Metal chrome                   |      |
| Lumbar support  | *                              |      |
| Base            | 320mm metal chrome             |      |
| Headrest        | *                              |      |
| Footrest        | *                              |      |
| Size/cm         | Total Width                    |      |
|                 | Total Depth                    |      |
|                 | Total Height                   |      |
|                 | Seat Width                     |      |
|                 | Seat Depth                     |      |
|                 | Seat Height                    |      |
|                 | Back Height                    |      |
|                 | Arm Width                      |      |
| Package         | pcs/ctn                        |      |
| CBM             | /pc                            |      |
| Loading Qty/pcs | 20GP                           | 40HQ |
|                 |                                |      |