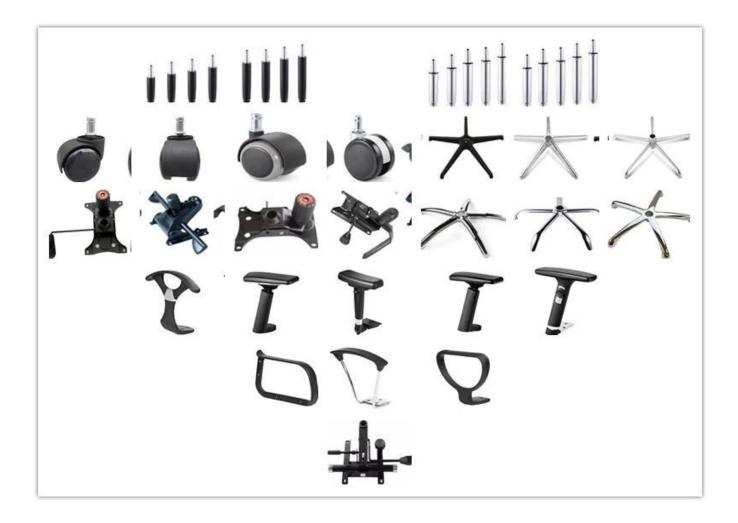

| ITEM            | DESCRIPTION                    |      |
|-----------------|--------------------------------|------|
| Upholstery      | PU                             |      |
| Castor          | Nylon castor(BIFMA)            |      |
| Gaslift         | XQ 80mm gaslift(BIFMA)         |      |
| Mechanism       | Airplane mechanism(BIFMA)      |      |
| Foam            | Density foam                   |      |
| Plywood         | 12mm plywood for seat and back |      |
| Armrest         | PU                             |      |
| Lumbar support  | *                              |      |
| Base            | 320mm metal chrome base(BIFMA) |      |
| Headrest        | *                              |      |
| Footrest        | *                              |      |
| Size/cm         | Total Width                    |      |
|                 | Total Depth                    |      |
|                 | Total Height                   |      |
|                 | Seat Width                     |      |
|                 | Seat Depth                     |      |
|                 | Seat Height                    |      |
|                 | Back Height                    |      |
|                 | Arm Width                      |      |
| Package         | pcs/ctn                        |      |
| CBM             | /pc                            |      |
| Loading Qty/pcs | 20GP                           | 40HQ |
|                 |                                |      |