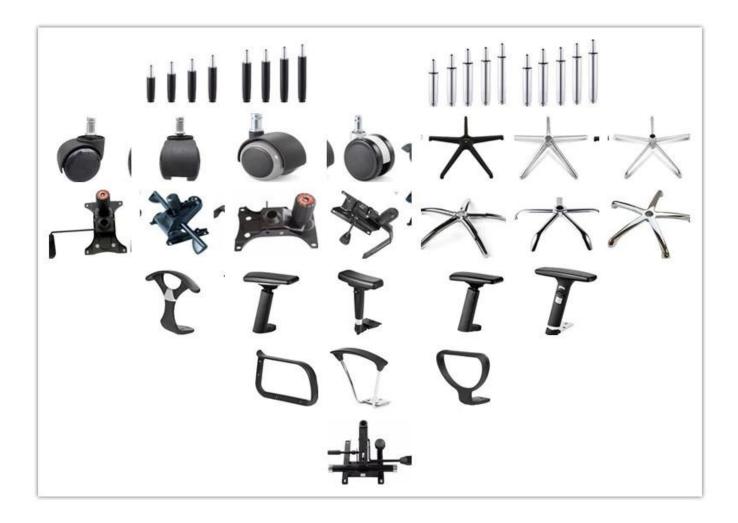

|
| Headrest        | *                              |      |
| Footrest        | *                              |      |
| Size/cm         | Total Width                    | 60   |
|                 | Total Depth                    | 69   |
|                 | Total Height                   | 100  |
|                 | Seat Width                     | 50   |
|                 | Seat Depth                     | 45   |
|                 | Seat Height                    | 49   |
|                 | Back Height                    | 58   |
|                 | Arm Width                      | 5    |
| Package         | pcs/ctn                        |      |
| CBM             | /pc                            |      |
| Loading Qty/pcs | 20GP                           | 40HQ |

PARTS REFERENCE



WORKSHOP



-• ENGINEERING CASE •



### **OUR PHOTOS**



## CERTIFICATE

6



### SHIPPING

A. Depends on your qty and requirement of order ,

0

- 15-25 work days for 1\*40HQ container, 15-35 days for 2\*40HQ and so on.....
- B. EX works, FOB shenzhen, CIF, C&F ,LC and so on,
- delivery terms discuss with salesman.

A. Own complete supply chain.

- -

- B. 100% quality guaranteed.
- C. Reasonable price.
- D. Products are in various style.
- E. Good performance for delivery.
- F. Adequate inventory(components).

Best after-sale service: If it appear any quality complaints and disputes, we will establish of product information feedback system, establish service files, responsible for the quality of the accident identified and deal with our client .

**OUR SERVICE** 

FAQ

#### Q1:Can we