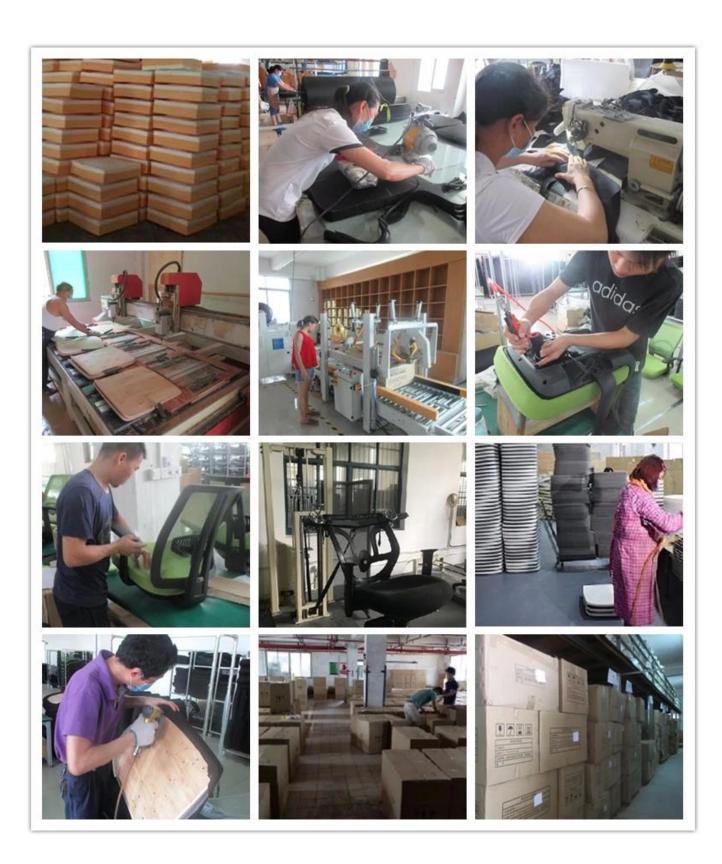

| *                              |      |
| Footrest        | *                              |      |
| Size/cm         | Total Width                    | 60   |
|                 | Total Depth                    | 69   |
|                 | Total Height                   | 100  |
|                 | Seat Width                     | 50   |
|                 | Seat Depth                     | 45   |
|                 | Seat Height                    | 49   |
|                 | Back Height                    | 58   |
|                 | Arm Width                      | 5    |
| Package         | pcs/ctn                        |      |
| CBM             | /pc                            |      |
| Loading Qty/pcs | 20GP                           | 40HQ |

PARTS REFERENCE



WORKSHOP



-• ENGINEERING CASE •



### **OUR PHOTOS**



## CERTIFICATE

6



### SHIPPING

A. Depends on your qty and requirement of order ,

0

- 15-25 work days for 1\*40HQ container, 15-35 days for 2\*40HQ and so on.....
- B. EX works, FOB shenzhen, CIF, C&F ,LC and so on,
- delivery terms discuss with salesman.

A. Own complete supply chain.

- -

- B. 100% quality guaranteed.
- C. Reasonable price.
- D. Products are in various style.
- E. Good performance for delivery.
- F. Adequate inventory(components).

Best after-sale service: If it appear any quality complaints and disputes, we will establish of product information feedback system, establish service files, responsible for the quality of the accident identified and deal with our client .

**OUR SERVICE** 

FAQ

#### Q1:Can we have your s