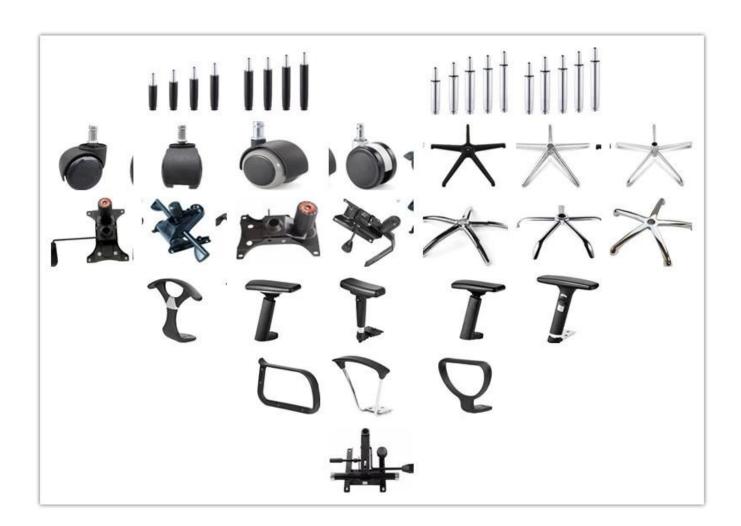

# 

| ITEM            | DESCRIPTION                         |         |
|-----------------|-------------------------------------|---------|
| Upholstery      | PU                                  |         |
| Castor          | Nylon castor(BIFMA)                 |         |
| Gaslift         | 65mm gaslift(BIFMA)                 |         |
| Mechanism       | Airplane mechanism,Tilt&Lock(BIFMA) |         |
| Foam            | Density foam                        |         |
| Plywood         | 12mm plywood for seat and back      |         |
| Armrest         | PU                                  |         |
| Lumbar support  | *                                   |         |
| Base            | 320mm metal chrome base(BIFMA)      |         |
| Headrest        | *                                   |         |
| Footrest        | *                                   |         |
| Size/cm         | Total Width                         | 62      |
|                 | Total Depth                         | 77      |
|                 | Total Height                        | 112-118 |
|                 | Seat Width                          | 51      |
|                 | Seat Depth                          | 46      |
|                 | Seat Height                         | 47-53   |
|                 | Back Height                         | 72      |
|                 | Arm Width                           | 5       |
| Package         | pcs/ctn                             |         |
| CBM             | /pc                                 |         |
| Loading Qty/pcs | 20GP                                | 40HQ    |
|                 |                                     |         |