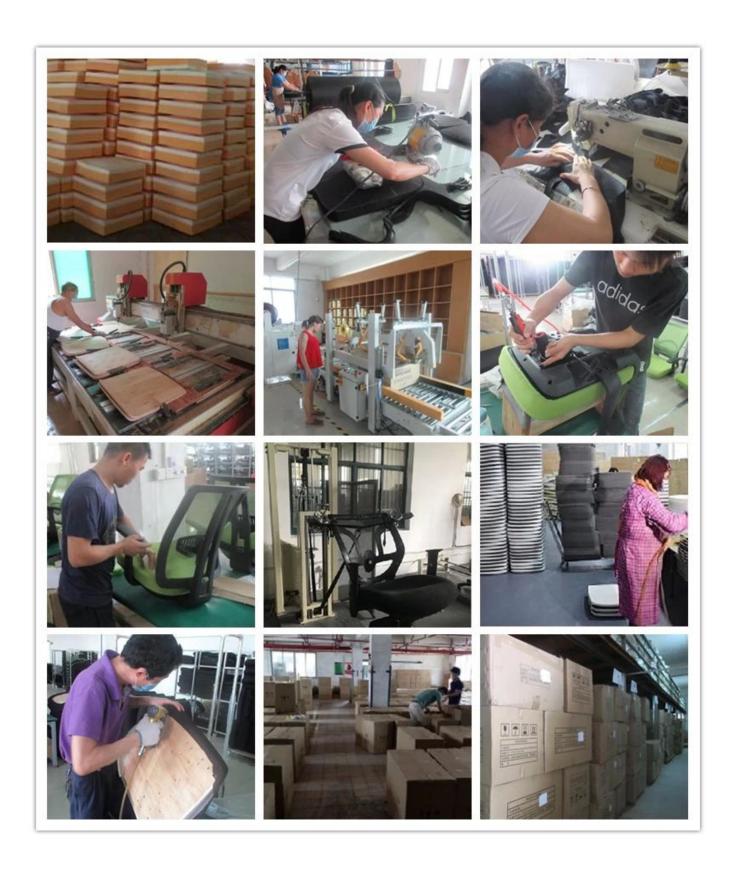

th                         | 62      |
|                 | Total Depth                         | 77      |
|                 | Total Height                        | 112-118 |
|                 | Seat Width                          | 51      |
|                 | Seat Depth                          | 46      |
|                 | Seat Height                         | 47-53   |
|                 | Back Height                         | 72      |
|                 | Arm Width                           | 5       |
| Package         | pcs/ctn                             |         |
| CBM             | /pc                                 |         |
| Loading Qty/pcs | 20GP                                | 40HQ    |
|                 |                                     |         |



WORKSHOP







# CERTIFICATE



## SHIPPING

- A. Depends on your qty and requirement of order,
- 15-25 work days for 1\*40HQ container, 15-35 days for 2\*40HQ and so on......
- B. EX works, FOB shenzhen, CIF, C&F, LC and so on, delivery terms discuss with salesman.

## **OUR SERVICE**

- A. Own complete supply chain.
- B. 100% quality guaranteed.
- C. Reasonable price.
- D. Products are in various style.
- E. Good performance for delivery.
- F. Adequate inventory(components).

Best after-sale service: If it appear any quality complaints and disputes, we will establish of product information feedback system, establish service files, responsible for the quality of the accident identified and deal with our client.

FAQ

#### Q1:Can we have your sample?

A:Sure.Sample are available for each model.They