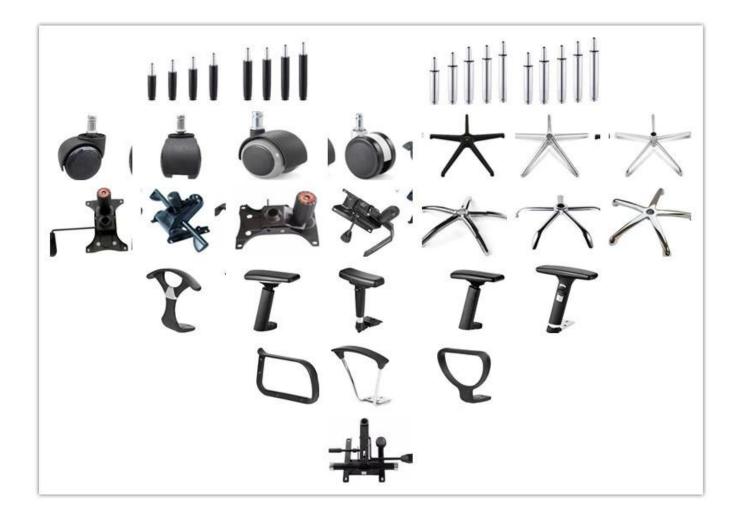

# <mark>SGS Certificate Gaslift Furniture Chair Chinese</mark> Manufacturer

| ITEM            | DESCRIPTION                          |         |  |
|-----------------|--------------------------------------|---------|--|
| Upholstery      | High quality Pu and pvc cushion      |         |  |
| Castor          | 50mm PU Castor                       |         |  |
| Gaslift         | SGS certificate Gaslift              |         |  |
| Mechanism       | Butterfly mechanism                  |         |  |
| Foam            | 40kgs/M3 density New foam +Polyester |         |  |
| Plywood         | Molded Plywood                       |         |  |
| Armrest         | Metal chrome+PU cover Armrest        |         |  |
| Lumbar support  | *                                    |         |  |
| Base            | 320mm chrome foot                    |         |  |
| Headrest        | *                                    |         |  |
| Footrest        | *                                    |         |  |
| Size/cm         | Total Width                          |         |  |
|                 | Total Depth                          |         |  |
|                 | Total Height                         |         |  |
|                 | Seat Width                           |         |  |
|                 | Seat Depth                           |         |  |
|                 | Seat Height                          |         |  |
|                 | Arm Width                            |         |  |
| Package         | 2pcs/ctn                             |         |  |
| СВМ             | 0.13/pc                              |         |  |
| Loading Qty/pcs | 20GP                                 | 40HQ    |  |
|                 | 150-200                              | 450-500 |  |