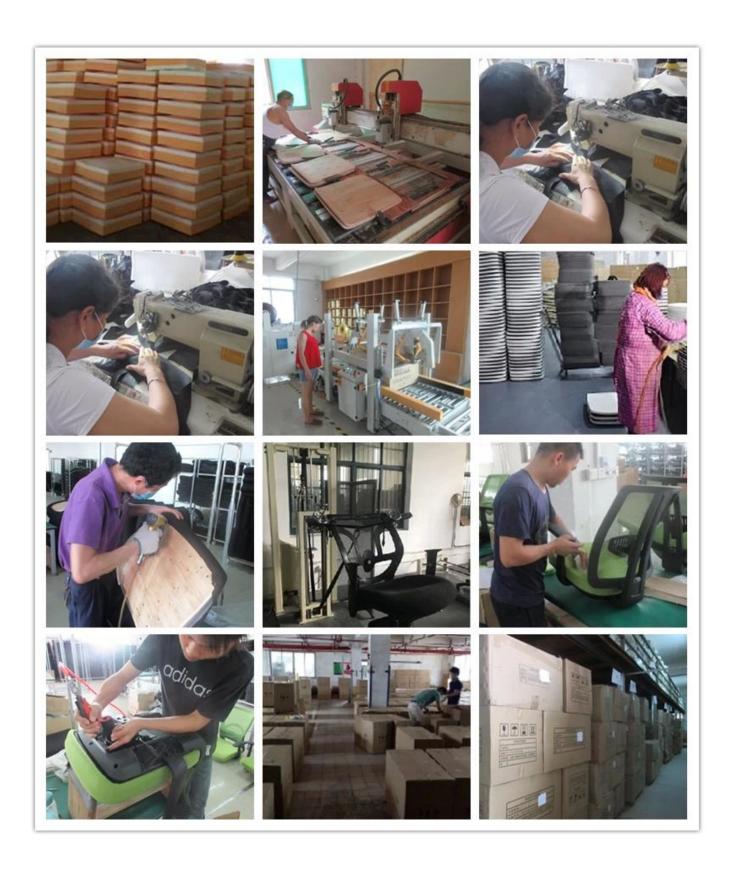

|         |
| Size/cm         | Total Width                          | 57      |
|                 | Total Depth                          | 60      |
|                 | Total Height                         | 107     |
|                 | Seat Width                           | 50      |
|                 | Seat Depth                           | 49      |
|                 | Seat Height                          | 45      |
|                 | Arm Width                            |         |
| Package         | 2pcs/ctn                             |         |
| CBM             | 0.17/pc                              |         |
| Loading Qty/pcs | 20GP                                 | 40HQ    |
|                 | 100-150                              | 380-480 |



WORKSHOP







# CERTIFICATE



## SHIPPING

- A. Depends on your qty and requirement of order,
- 15-25 work days for 1\*40HQ container, 15-35 days for 2\*40HQ and so on.....
- B. EX works, FOB shenzhen, CIF, C&F ,LC and so on , delivery terms discuss with salesman.

### **OUR SERVICE**

- A. Own complete supply chain.
- B. 100% quality guaranteed.
- C. Reasonable price.
- D. Products are in various style.
- E. Good performance for delivery.
- F. Adequate inventory(components).

Best after-sale service: If it appear any quality complaints and disputes, we will establish of product information feedback system, establish service files, responsible for the quality of the accident identified and deal with our client.

### FAQ

### Q1:Can we have your sample?

A:Sure.Sample are available for each model.