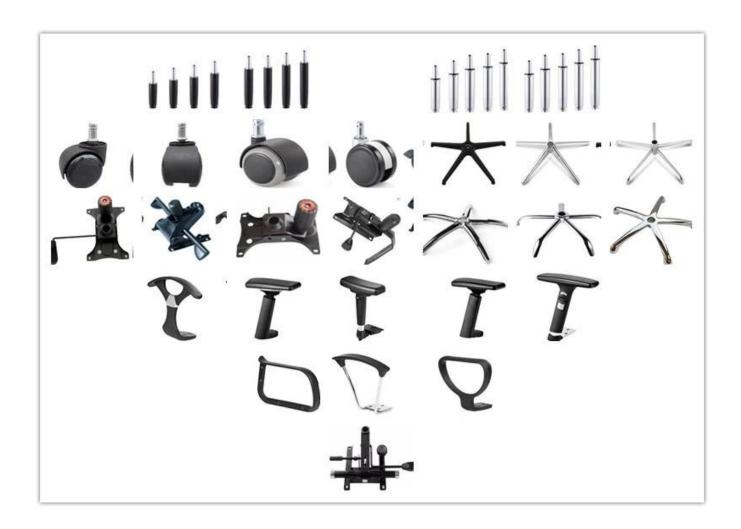

# New foam +Polyester Visitor Chair Chinese Manufacturer

| ITEM            | DESCRIPTION                          |         |
|-----------------|--------------------------------------|---------|
| Upholstery      | High quality Pu and pvc cushion      |         |
| Castor          | *                                    |         |
| Gaslift         | *                                    |         |
| Mechanism       | *                                    |         |
| Foam            | 40kgs/M3 density New foam +Polyester |         |
| Plywood         | 20mm Molded Plywood                  |         |
| Armrest         | Metal paint Armrest                  |         |
| Lumbar support  | *                                    |         |
| Base            | 2.0mm metal paint frame              |         |
| Headrest        | *                                    |         |
| Footrest        | *                                    |         |
| Size/cm         | Total Width                          | 57      |
|                 | Total Depth                          | 60      |
|                 | Total Height                         | 107     |
|                 | Seat Width                           | 50      |
|                 | Seat Depth                           | 49      |
|                 | Seat Height                          | 45      |
|                 | Arm Width                            |         |
| Package         | 2pcs/ctn                             |         |
| CBM             | 0.17/pc                              |         |
| Loading Qty/pcs | 20GP                                 | 40HQ    |
|                 | 100-150                              | 380-480 |