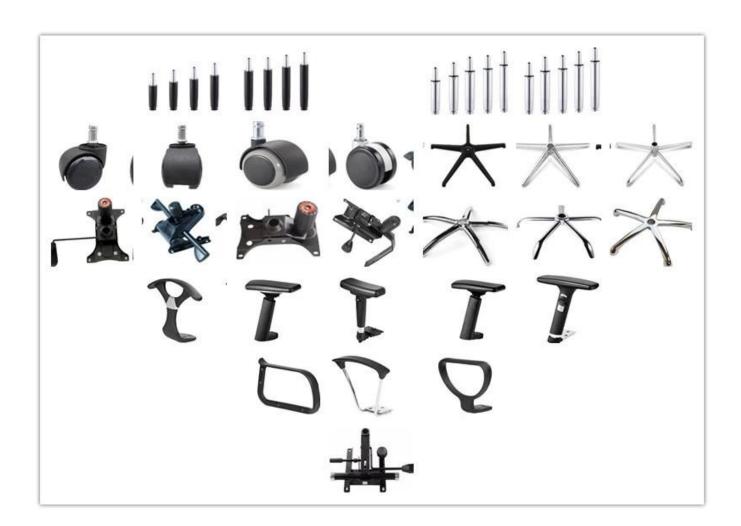

# Ergonomic Office Chair Chinese Supplier

| ITEM            | DESCRIPTION                                      |         |
|-----------------|--------------------------------------------------|---------|
| Upholstery      | High quality Pu and pvc cushion                  |         |
| Castor          | 60mm PU Castor                                   |         |
| Gaslift         | SGS certificate Gaslift                          |         |
| Mechanism       | 3 level multifunction with safety lock mechanism |         |
| Foam            | 40kgs/M3 density New foam +Polyester             |         |
| Plywood         | 20mm Molded Plywood                              |         |
| Armrest         | Fixed Nylon Arms                                 |         |
| Lumbar support  | *                                                |         |
| Base            | 350mm chrome base                                |         |
| Headrest        | Yes                                              |         |
| Footrest        | *                                                |         |
| Size/cm         | Total Width                                      | 70      |
|                 | Total Depth                                      | 63      |
|                 | Total Height                                     | 116-122 |
|                 | Seat Width                                       | 50      |
|                 | Seat Depth                                       | 49      |
|                 | Seat Height                                      | 45-51   |
|                 | Arm Width                                        | 6.5     |
| Package         | 1-2pcs/ctn                                       |         |
| CBM             | 0.18/pc                                          |         |
| Loading Qty/pcs | 20GP                                             | 40HQ    |
|                 | 100-150                                          | 380-480 |