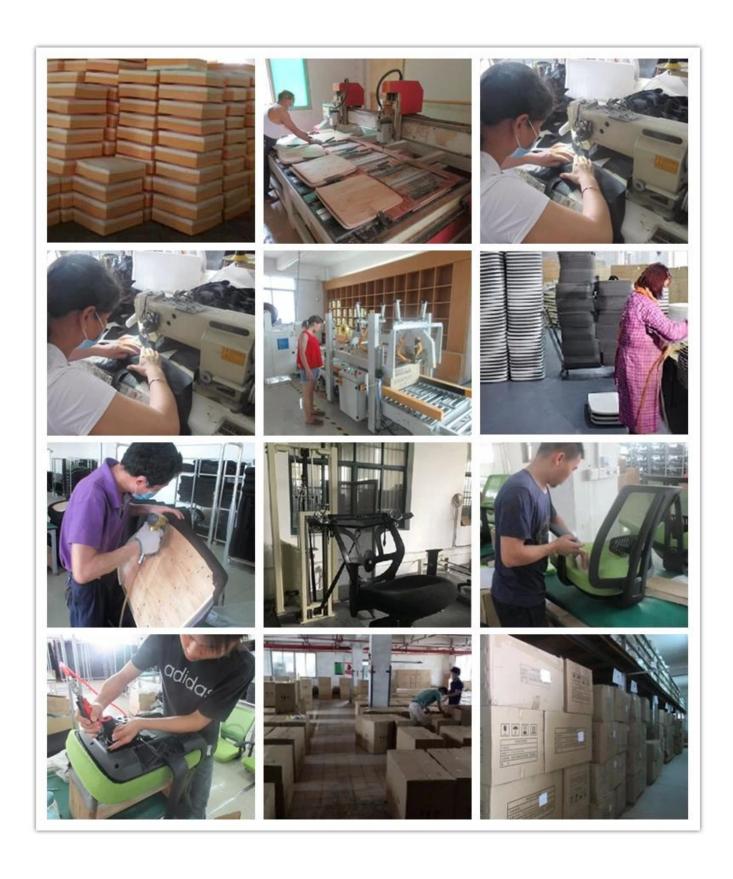

al Depth                                      | 63      |
|                 | Total Height                                     | 116-122 |
|                 | Seat Width                                       | 50      |
|                 | Seat Depth                                       | 49      |
|                 | Seat Height                                      | 45-51   |
|                 | Arm Width                                        | 6.5     |
| Package         | 1-2pcs/ctn                                       |         |
| CBM             | 0.18/pc                                          |         |
| Loading Qty/pcs | 20GP                                             | 40HQ    |
|                 | 100-150                                          | 380-480 |



WORKSHOP







# CERTIFICATE



## SHIPPING

- A. Depends on your qty and requirement of order,
- 15-25 work days for 1\*40HQ container, 15-35 days for 2\*40HQ and so on.....
- B. EX works, FOB shenzhen, CIF, C&F ,LC and so on , delivery terms discuss with salesman.

### **OUR SERVICE**

- A. Own complete supply chain.
- B. 100% quality guaranteed.
- C. Reasonable price.
- D. Products are in various style.
- E. Good performance for delivery.
- F. Adequate inventory(components).

Best after-sale service: If it appear any quality complaints and disputes, we will establish of product information feedback system, establish service files, responsible for the quality of the accident identified and deal with our client.

### FAQ

### Q1:Can we have your sample?

A:Sure.Sample are available for each model.