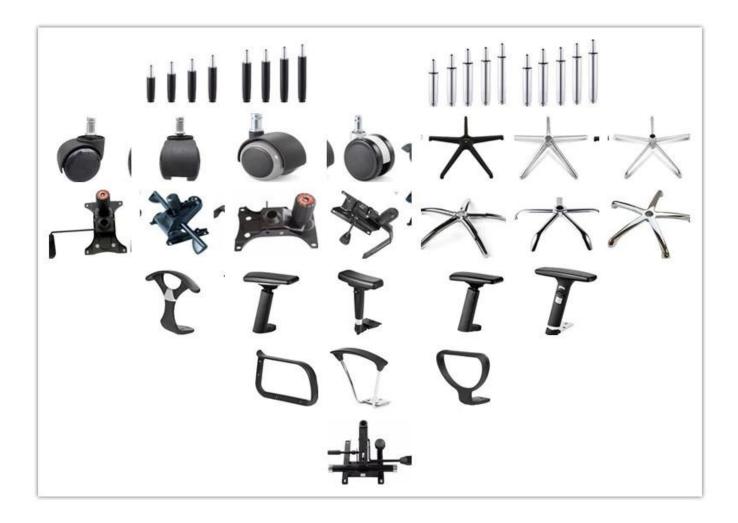

Footrest        | *                              |      |
| Size/cm         | Total Width                    |      |
|                 | Total Depth                    |      |
|                 | Total Height                   |      |
|                 | Seat Width                     |      |
|                 | Seat Depth                     |      |
|                 | Seat Height                    |      |
|                 | Back Height                    |      |
|                 | Arm Width                      |      |
| Package         | 2 pcs/ctn                      |      |
| CBM             | 0.28/pc                        |      |
| Loading Qty/pcs | 20GP                           | 40HQ |
|                 | 93                             | 236  |

### PARTS REFERENCE



WORKSHOP



-• ENGINEERING CASE •\_\_\_\_\_



### **OUR PHOTOS**



## CERTIFICATE

6 -

- @



### SHIPPING

- •
- A. Depends on your qty and requirement of order ,

0

- 15-25 work days for 1\*40HQ container, 15-35 days for 2\*40HQ and so on.....
- B. EX works, FOB shenzhen, CIF, C&F ,LC and so on,

delivery terms discuss with salesman.

A. Own complete supply chain.

- -

- B. 100% quality guaranteed.
- C. Reasonable price.
- D. Products are in various style.
- E. Good performance for delivery.
- F. Adequate inventory(components).

Best after-sale service: If it appear any quality complaints and disputes, we will establish of product information feedback system, establish service files, responsible for the quality of the accident identifie and deal with our client .

**OUR SERVICE**