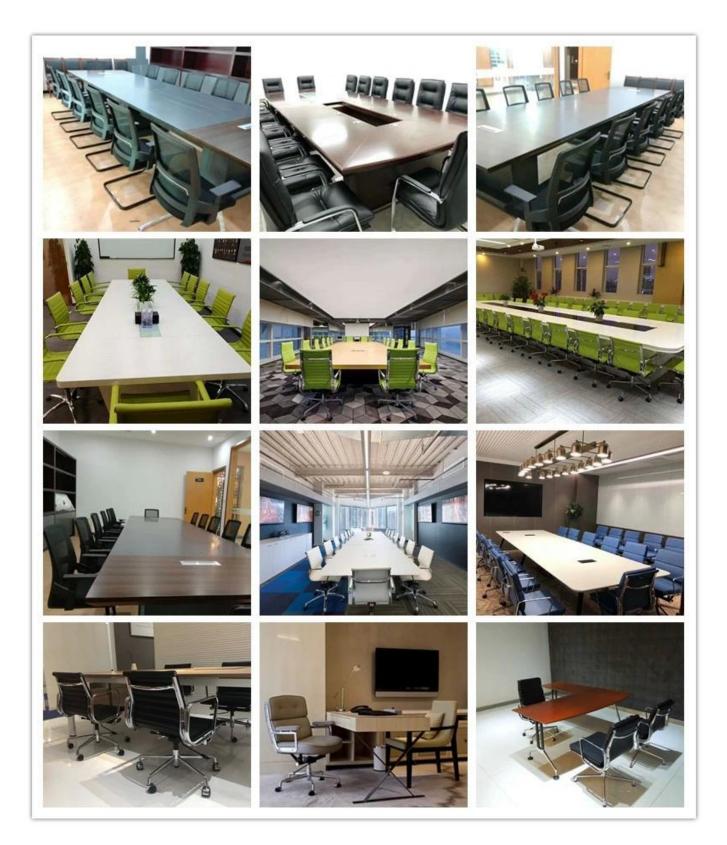

|  |
|                 | Total Depth                        |             |  |
|                 | Total Height                       |             |  |
|                 | Seat Width                         |             |  |
|                 | Seat Depth                         |             |  |
|                 | Seat Height                        |             |  |
|                 | Arm Width                          |             |  |
| Package         | 2 pcs/ctn                          |             |  |
| CBM             | 0.14/pc                            |             |  |
| Loading Qty/pcs | 20GP                               | 40HQ        |  |
|                 | 190-230                            | 480-530     |  |

PARTS REFERENCE









## -• ENGINEERING CASE •



### **OUR PHOTOS**



## CERTIFICATE

6 -

- @



### SHIPPING

A. Depends on your qty and requirement of order ,
15-25 work days for 1\*40HQ container, 15-35 days for 2\*40HQ and so on.....
B. EX works, FOB shenzhen, CIF, C&F ,LC and so on ,

delivery terms discuss with salesman.

- 0



- A. Own complete supply chain.
- B. 100% quality guaranteed.
- C. Reasonable price.
- D. Products are in various style.
- E. Good performance for delivery.
- F. Adequate inventory(components).

Best after-sale service: If it appear any quality complaints and disputes, we will establish of product information feedback system, establish service files, responsible for the quality of the accident identified and deal with our client.



A:Sure.Sample are available for each model.They can be ready in 7-15day