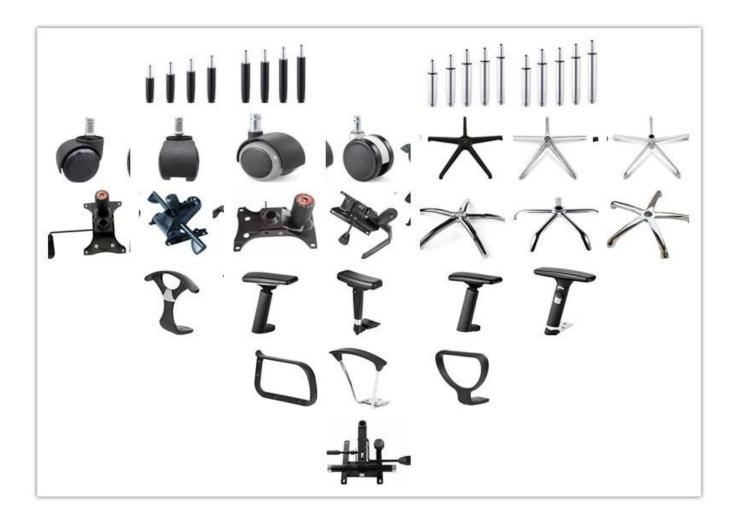

|             |  |
|                 | Total Depth                        |             |  |
|                 | Total Height                       |             |  |
|                 | Seat Width                         |             |  |
|                 | Seat Depth                         |             |  |
|                 | Seat Height                        |             |  |
|                 | Arm Width                          |             |  |
| Package         | 2 pcs/ctn                          |             |  |
| CBM             | 0.14/pc                            |             |  |
| Loading Qty/pcs | 20GP                               | 40HQ        |  |
|                 | 190-230                            | 480-530     |  |

PARTS REFERENCE









## -• ENGINEERING CASE •



### **OUR PHOTOS**



## CERTIFICATE

6 -

- @



### SHIPPING

A. Depends on your qty and requirement of order ,
15-25 work days for 1\*40HQ container, 15-35 days for 2\*40HQ and so on.....
B. EX works, FOB shenzhen, CIF, C&F ,LC and so on ,

delivery terms discuss with salesman.

- 0



- A. Own complete supply chain.
- B. 100% quality guaranteed.
- C. Reasonable price.
- D. Products are in various style.
- E. Good performance for delivery.
- F. Adequate inventory(components).

Best after-sale service: If it appear any quality complaints and disputes, we will establish of product information feedback system, establish service files, responsible for the quality of the accident identified and deal with our client.



A:Sure.Sample are available for each