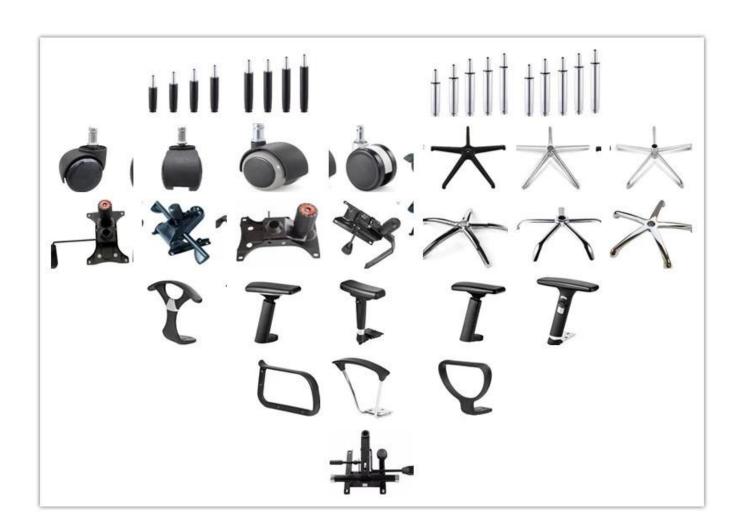

## 

| PU                             |                                                                                                                                                                                                       |
|--------------------------------|-------------------------------------------------------------------------------------------------------------------------------------------------------------------------------------------------------|
| 10                             |                                                                                                                                                                                                       |
| *                              |                                                                                                                                                                                                       |
| *                              |                                                                                                                                                                                                       |
| *                              |                                                                                                                                                                                                       |
| Density foam                   |                                                                                                                                                                                                       |
| 12mm plywood for seat and back | Σ                                                                                                                                                                                                     |
| Metal chrome+PP                |                                                                                                                                                                                                       |
| *                              |                                                                                                                                                                                                       |
| Metal chrome(BIFMA)            |                                                                                                                                                                                                       |
| *                              |                                                                                                                                                                                                       |
| *                              |                                                                                                                                                                                                       |
| Total Width                    |                                                                                                                                                                                                       |
| Total Depth                    |                                                                                                                                                                                                       |
| Total Height                   |                                                                                                                                                                                                       |
| Seat Width                     |                                                                                                                                                                                                       |
| Seat Depth                     |                                                                                                                                                                                                       |
| Seat Height                    |                                                                                                                                                                                                       |
| Back Height                    |                                                                                                                                                                                                       |
| Arm Width                      |                                                                                                                                                                                                       |
| pcs/ctn                        |                                                                                                                                                                                                       |
| /pc                            |                                                                                                                                                                                                       |
| 20GP                           | 40HQ                                                                                                                                                                                                  |
|                                | *  * Density foam  12mm plywood for seat and back Metal chrome+PP  * Metal chrome(BIFMA)  *  Total Width Total Depth Total Height Seat Width Seat Depth Seat Height Back Height Arm Width pcs/ctn /pc |