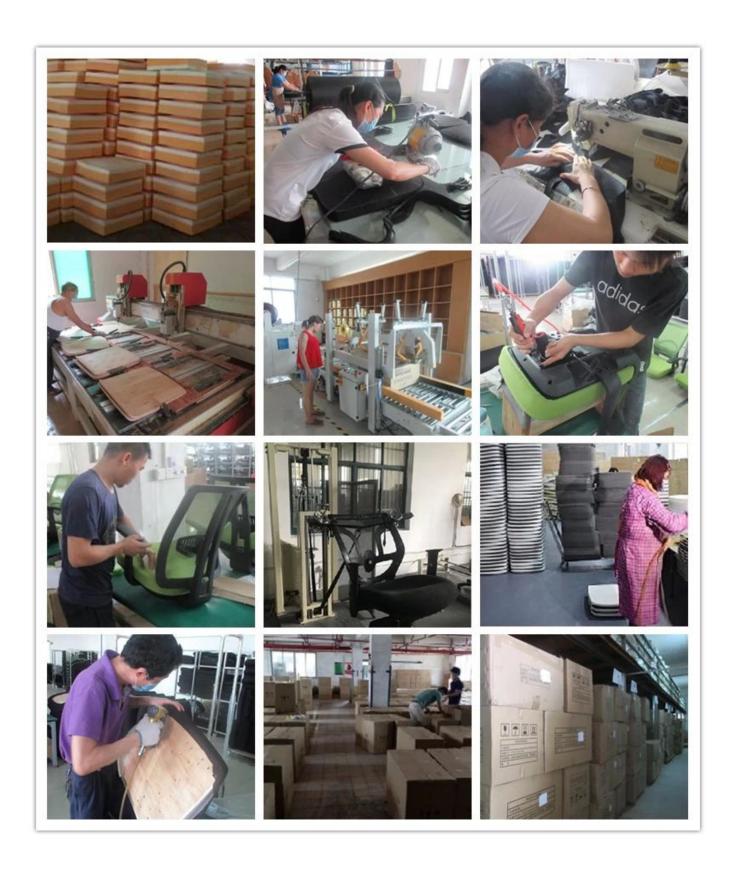

|
| 20GP                                  | 40HQ                                                                                                                                                                                                                                       |
|                                       | 80mm gaslift Multifunction (frog) mechanism Density foam 12mm plywood for seat and bac Metal chrome+PP * 320mm metal chrome Yes * Total Width Total Depth Total Height Seat Width Seat Depth Seat Height Back Height Arm Width pcs/ctn /pc |



WORKSHOP







# CERTIFICATE



## SHIPPING

- A. Depends on your qty and requirement of order,
- 15-25 work days for 1\*40HQ container, 15-35 days for 2\*40HQ and so on......
- B. EX works, FOB shenzhen, CIF, C&F, LC and so on, delivery terms discuss with salesman.

#### **OUR SERVICE**

- A. Own complete supply chain.
- B. 100% quality guaranteed.
- C. Reasonable price.
- D. Products are in various style.
- E. Good performance for delivery.
- F. Adequate inventory(components).

Best after-sale service: If it appear any quality complaints and disputes, we will establish of product information feedback system, establish service files, responsible for the quality of the accident identified and deal with our client.

FAQ

#### Q1:Can we have your sample?

A:Sure.Sample are available for each model.Th