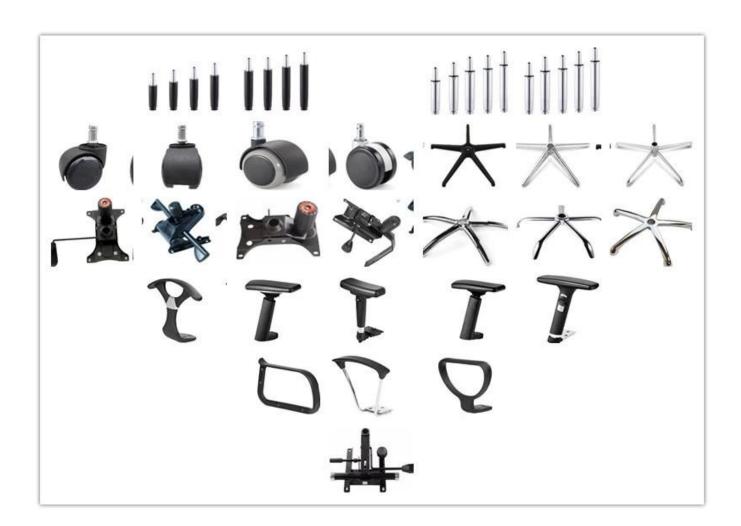

# 

| PU                                    |                                                                                                                                                                                                                                            |
|---------------------------------------|--------------------------------------------------------------------------------------------------------------------------------------------------------------------------------------------------------------------------------------------|
| ru                                    |                                                                                                                                                                                                                                            |
| Nylon castor(BIFMA)                   |                                                                                                                                                                                                                                            |
| 80mm gaslift                          |                                                                                                                                                                                                                                            |
| Multifunction (frog) mechanism(BIFMA) |                                                                                                                                                                                                                                            |
| Density foam                          |                                                                                                                                                                                                                                            |
| 12mm plywood for seat and back        |                                                                                                                                                                                                                                            |
| Metal chrome+PP                       |                                                                                                                                                                                                                                            |
| *                                     |                                                                                                                                                                                                                                            |
| 320mm metal chrome                    |                                                                                                                                                                                                                                            |
| Yes                                   |                                                                                                                                                                                                                                            |
| *                                     |                                                                                                                                                                                                                                            |
| Total Width                           |                                                                                                                                                                                                                                            |
| Total Depth                           |                                                                                                                                                                                                                                            |
| Total Height                          |                                                                                                                                                                                                                                            |
| Seat Width                            |                                                                                                                                                                                                                                            |
| Seat Depth                            |                                                                                                                                                                                                                                            |
| Seat Height                           |                                                                                                                                                                                                                                            |
| Back Height                           |                                                                                                                                                                                                                                            |
| Arm Width                             |                                                                                                                                                                                                                                            |
| pcs/ctn                               |                                                                                                                                                                                                                                            |
| /pc                                   |                                                                                                                                                                                                                                            |
| 20GP                                  | 40HQ                                                                                                                                                                                                                                       |
|                                       | 80mm gaslift Multifunction (frog) mechanism Density foam 12mm plywood for seat and bac Metal chrome+PP * 320mm metal chrome Yes * Total Width Total Depth Total Height Seat Width Seat Depth Seat Height Back Height Arm Width pcs/ctn /pc |