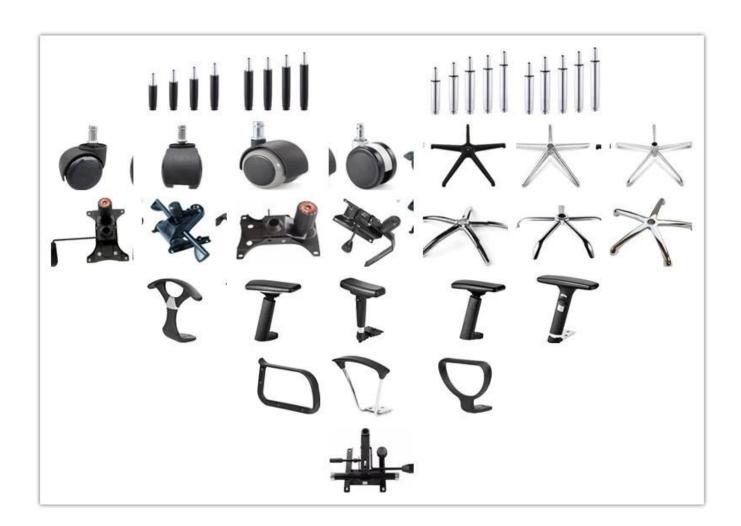

# 

| ITEM            | DESCRIPTION                           |      |
|-----------------|---------------------------------------|------|
| Upholstery      | PU                                    |      |
| Castor          | Nylon castor(BIFMA)                   |      |
| Gaslift         | 80mm gaslift                          |      |
| Mechanism       | Multifunction (frog) mechanism(BIFMA) |      |
| Foam            | Density foam                          |      |
| Plywood         | 12mm plywood for seat and back        |      |
| Armrest         | Metal chrome+PP                       |      |
| Lumbar support  | *                                     |      |
| Base            | 320mm metal chrome                    |      |
| Headrest        | Yes                                   |      |
| Footrest        | *                                     |      |
| Size/cm         | Total Width                           |      |
|                 | Total Depth                           |      |
|                 | Total Height                          |      |
|                 | Seat Width                            |      |
|                 | Seat Depth                            |      |
|                 | Seat Height                           |      |
|                 | Back Height                           |      |
|                 | Arm Width                             |      |
| Package         | pcs/ctn                               |      |
| CBM             | /pc                                   |      |
| Loading Qty/pcs | 20GP                                  | 40HQ |
|                 |                                       |      |