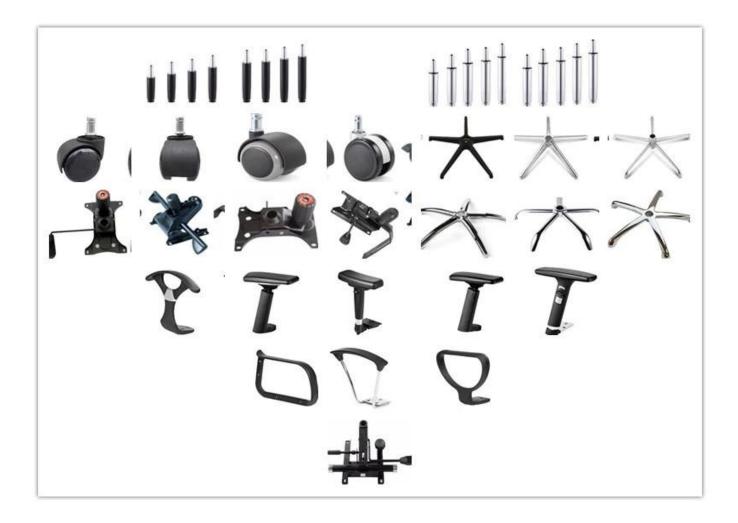

eat cover      | *                               |         |
| Size/cm         | Total Width                     |         |
|                 | Total Depth                     |         |
|                 | Total Height                    |         |
|                 | Seat Width                      |         |
|                 | Seat Depth                      |         |
|                 | Seat Height                     |         |
|                 | Arm Width                       |         |
| Package         | 2 pcs/ctn                       |         |
| CBM             | 0.14/pc                         |         |
| Loading Qty/pcs | 20GP                            | 40HQ    |
|                 | 100-130                         | 300-330 |

### PARTS REFERENCE • \_\_\_\_\_



WORKSHOP



## -• ENGINEERING CASE •



### **OUR PHOTOS**



## CERTIFICATE

6 -

- @



### SHIPPING

**OUR SERVICE** 

A. Depends on your qty and requirement of order , 15-25 work days for 1\*40HQ container, 15-35 days for 2\*40HQ and so on.....

B. EX works, FOB shenzhen, CIF, C&F ,LC and so on ,

- @

- 0

delivery terms discuss with salesman.

- A. Own complete supply chain.
- B. 100% quality guaranteed.
- C. Reasonable price.
- D. Products are in various style.
- E. Good performance for delivery.
- F. Adequate inventory(components).

Best after-sale service: If it appear any quality complaints and disputes, we will establish of product information feedback system, establish service files, responsible for the quality of the accident identified and deal with our client .

#### Q1:Ca