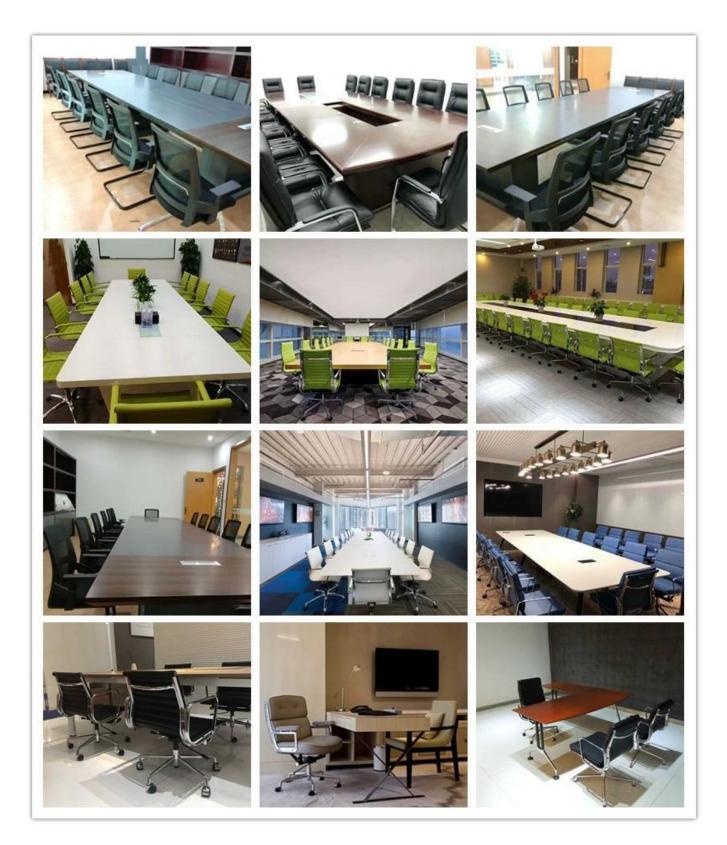

otal Width                          |         |
|                 | Total Depth                          |         |
|                 | Total Height                         |         |
|                 | Seat Width                           |         |
|                 | Seat Depth                           |         |
|                 | Seat Height                          |         |
|                 | Arm Width                            |         |
| Package         | 2 pcs/ctn                            |         |
| СВМ             | 0.14/pc                              |         |
| Loading Qty/pcs | 20GP                                 | 40HQ    |
|                 | 100-130                              | 300-330 |

### PARTS REFERENCE



WORKSHOP



## -• ENGINEERING CASE •



### **OUR PHOTOS**



## CERTIFICATE

6 -

- @



### SHIPPING

A. Depends on your qty and requirement of order ,
15-25 work days for 1\*40HQ container, 15-35 days for 2\*40HQ and so on.....
B. EX works, FOB shenzhen, CIF, C&F ,LC and so on ,
delivery terms discuss with salesman.

- 0



- A. Own complete supply chain.
- B. 100% quality guaranteed.
- C. Reasonable price.
- D. Products are in various style.
- E. Good performance for delivery.
- F. Adequate inventory(components).

Best after-sale service: If it appear any quality complaints and disputes, we will establish of product information feedback system, establish service files, responsible for the quality of the accident identified and deal with our client.



A:Sure.Sample are available for each model.They can be ready in 7-15days