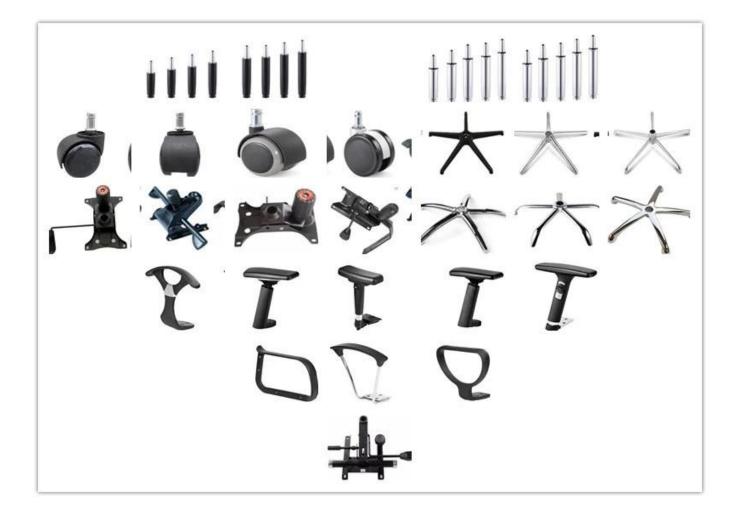

|         |
| Size/cm         | Total Width                          |         |
|                 | Total Depth                          |         |
|                 | Total Height                         |         |
|                 | Seat Width                           |         |
|                 | Seat Depth                           |         |
|                 | Seat Height                          |         |
|                 | Arm Width                            |         |
| Package         | 2 pcs/ctn                            |         |
| СВМ             | 0.14/pc                              |         |
| Loading Qty/pcs | 20GP                                 | 40HQ    |
|                 | 100-130                              | 300-330 |

### PARTS REFERENCE



WORKSHOP



## -• ENGINEERING CASE •



### **OUR PHOTOS**



## CERTIFICATE

6 -

- @



### SHIPPING

A. Depends on your qty and requirement of order ,
15-25 work days for 1\*40HQ container, 15-35 days for 2\*40HQ and so on.....
B. EX works, FOB shenzhen, CIF, C&F ,LC and so on ,
delivery terms discuss with salesman.

- 0



- A. Own complete supply chain.
- B. 100% quality guaranteed.
- C. Reasonable price.
- D. Products are in various style.
- E. Good performance for delivery.
- F. Adequate inventory(components).

Best after-sale service: If it appear any quality complaints and disputes, we will establish of product information feedback system, establish service files, responsible for the quality of the accident identified and deal with our client.



A:Sure.Sample are available for