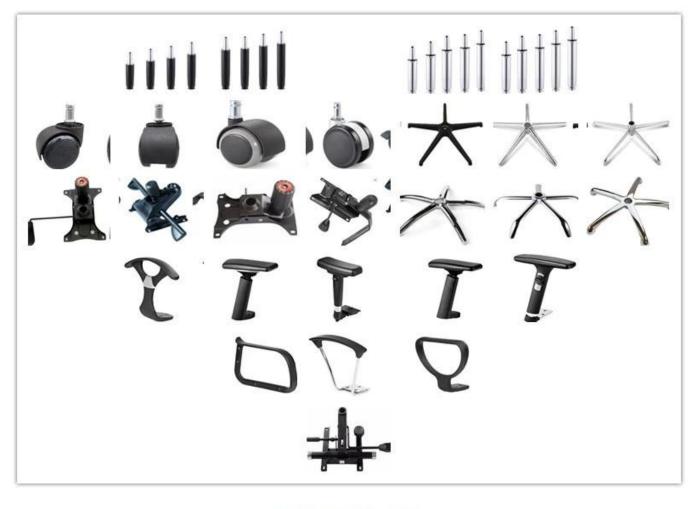

Size/cm         | Total Width                            |         |
|                 | Total Depth                            |         |
|                 | Total Height                           |         |
|                 | Seat Width                             |         |
|                 | Seat Depth                             |         |
|                 | Seat Height                            |         |
|                 | Arm Width                              |         |
| Package         | 2 pcs/ctn                              |         |
| СВМ             | 0.14/pc                                |         |
| Loading Qty/pcs | 20GP                                   | 40HQ    |
|                 | 100-130                                | 300-330 |

## PARTS REFERENCE



WORKSHOP



ENGINEERING CASE

## **OUR PHOTOS**











CERTIFICATE



### SHIPPING

A. Depends on your qty and requirement of order ,

15-25 work days for 1\*40HQ container, 15-35 days for 2\*40HQ and so on.....

B. EX works, FOB shenzhen, CIF, C&F ,LC and so on ,

- @

delivery terms discuss with salesman.

### **OUR SERVICE**

A. Own complete supply chain.

- B. 100% quality guaranteed.
- C. Reasonable price.
- D. Products are in various style.

- E. Good performance for delivery.
- F. Adequate inventory(components).

Best after-sale service: If it appear any quality complaints and disputes, we will establish of product information feedback system, establish service files, responsible for the quality of the accident identified and deal with our client.

#### FAQ

@\_\_\_\_\_

0

##