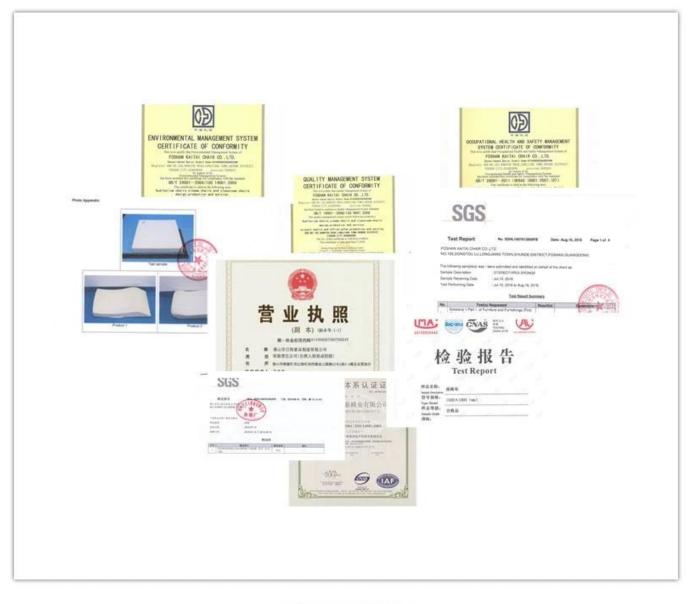

| Total Depth                            |         |
|                 | Total Height                           |         |
|                 | Seat Width                             |         |
|                 | Seat Depth                             |         |
|                 | Seat Height                            |         |
|                 | Arm Width                              |         |
| Package         | 2 pcs/ctn                              |         |
| СВМ             | 0.14/pc                                |         |
| Loading Qty/pcs | 20GP                                   | 40HQ    |
|                 | 100-130                                | 300-330 |

## PARTS REFERENCE



WORKSHOP



ENGINEERING CASE

## **OUR PHOTOS**











CERTIFICATE



### SHIPPING

A. Depends on your qty and requirement of order ,

15-25 work days for 1\*40HQ container, 15-35 days for 2\*40HQ and so on.....

B. EX works, FOB shenzhen, CIF, C&F ,LC and so on ,

- @

delivery terms discuss with salesman.

### **OUR SERVICE**

A. Own complete supply chain.

- B. 100% quality guaranteed.
- C. Reasonable price.
- D. Products are in various style.

- E. Good performance for delivery.
- F. Adequate inventory(components).

Best after-sale service: If it appear any quality complaints and disputes, we will establish of product information feedback system, establish service files, responsible for the quality of the accident identified and deal with our client.

#### FAQ

@\_\_\_\_\_

0

#### Q1:Can we have your sample?

\_\_\_\_\_\_

A:Sure.Sample are available