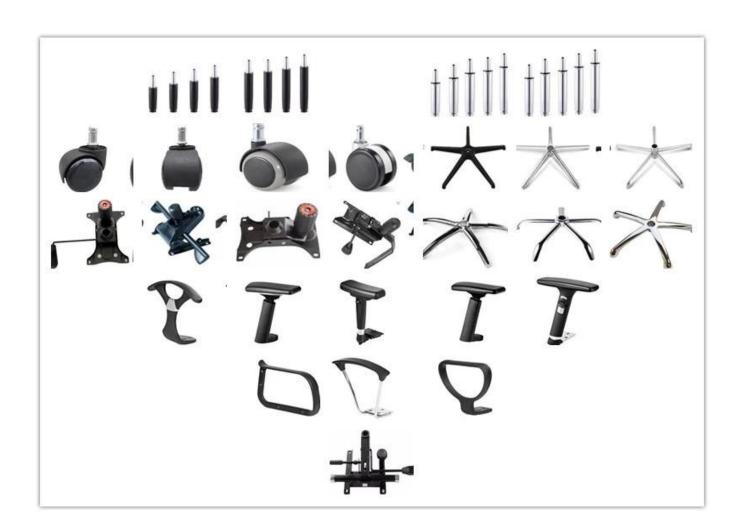

## 

| ITEM            | DESCRIPTION                     |      |
|-----------------|---------------------------------|------|
| Upholstery      | PU                              |      |
| Castor          | *                               |      |
| Gaslift         | *                               |      |
| Mechanism       | *                               |      |
| Foam            | Density foam                    |      |
| Plywood         | 12mm plywood for seat and back  |      |
| Armrest         | PU                              |      |
| Lumbar support  | *                               |      |
| Base            | 25*25*1.5mm metal chrome(BIFMA) |      |
| Headrest        | *                               |      |
| Footrest        | *                               |      |
| Size/cm         | Total Width                     |      |
|                 | Total Depth                     |      |
|                 | Total Height                    |      |
|                 | Seat Width                      |      |
|                 | Seat Depth                      |      |
|                 | Seat Height                     |      |
|                 | Back Height                     |      |
|                 | Arm Width                       |      |
| Package         | pcs/ctn                         |      |
| CBM             | /pc                             |      |
| Loading Qty/pcs | 20GP                            | 40HQ |
|                 |                                 |      |